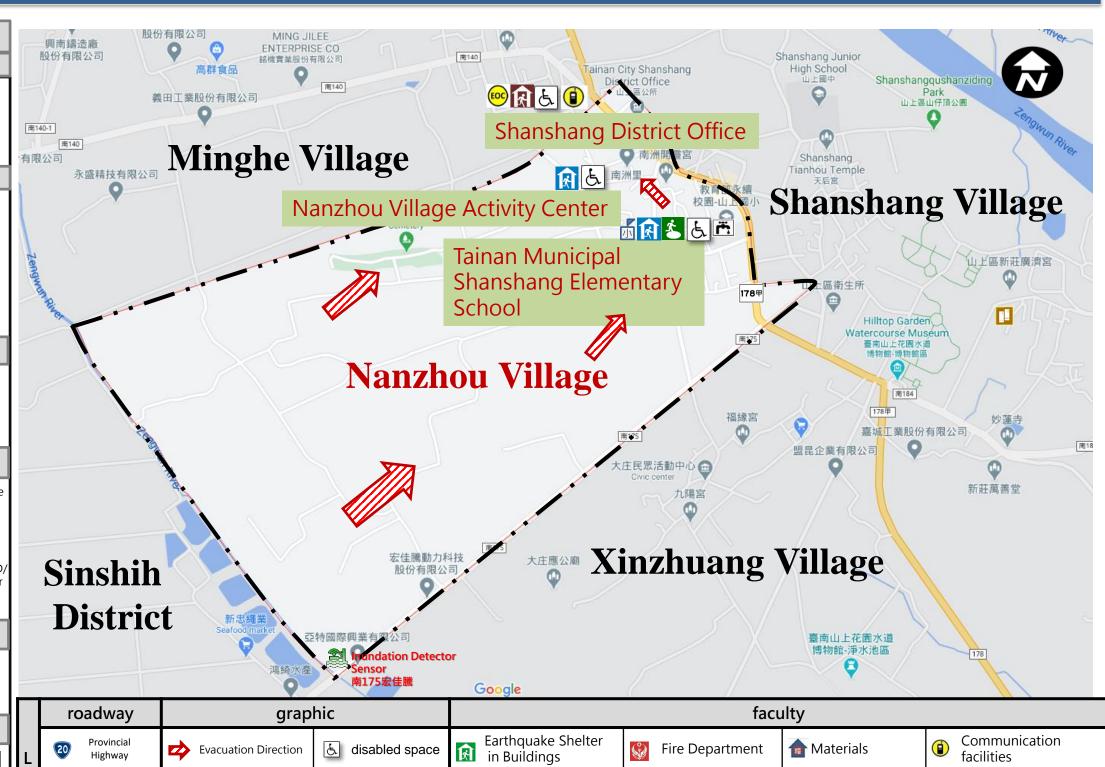

# Disaster Evacuation Map of Nanzhou Village, Shanshang District, Tainan City

## **Shelters**

1. Nanzhou Village Activity Center Address: No.197 Nanzhou Vil., Shanshang Dist., Tainan City

**震**愚齿

Highway

Vil. road

**District Border** 

Village

Border

震) For Earthquake

For typhoon and

For Tsunami

**媛** For Landslide

Flood

178甲

2. Tainan Municipal Shanshang Elementary School Address: No.4. Nanzhou Vil.,

Shanshang Dist., Tainan City mobile: 0978735638

Shanshang District Office Address : No.197 Nanzhou Vil.,

Shanshang Dist., Tainan City mobile: 06-5781801

**Updata January 2025** 

Shelter for typhoon and

Shelter for Tsunami

Shelter for Mudslides

Multi-function Shelter