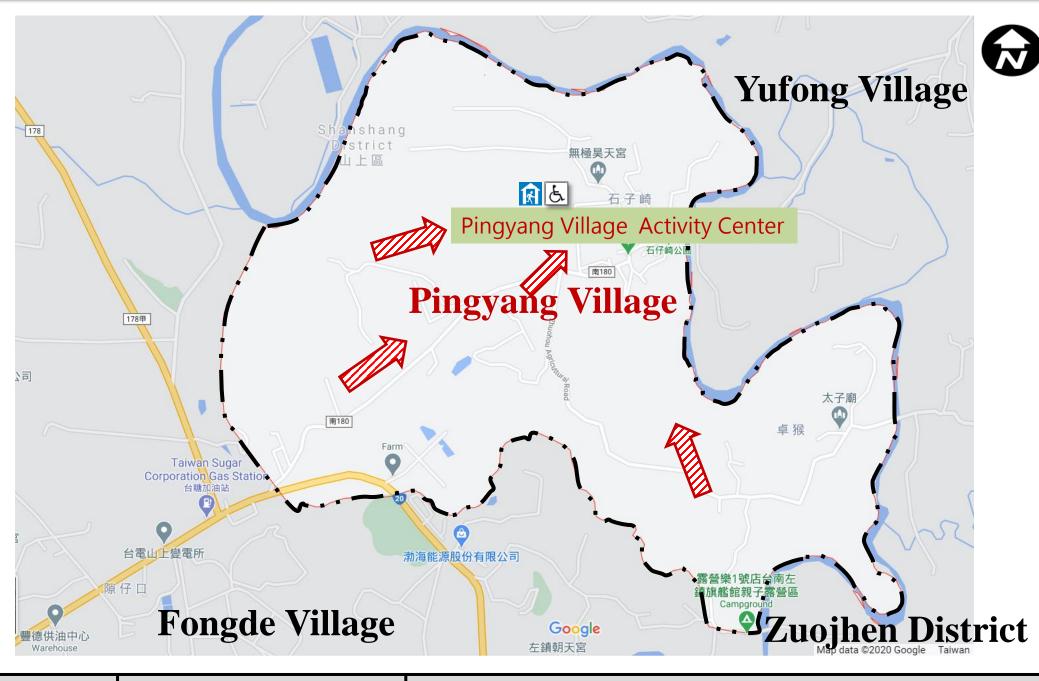

## **Shelters**

1.Pingyang Village Activity Center Address: No.48, Pingyang Vil., Shanshang Dist., Tainan City

Mobile: 0937364686

| 1      |        | roadway               | graphic               |                   | faculty                         |                                 |                            |                                  |
|--------|--------|-----------------------|-----------------------|-------------------|---------------------------------|---------------------------------|----------------------------|----------------------------------|
| <br>كد | , [    | Provincial<br>Highway | Evacuation Direction  | disabled space    | Earthquake Shelter in Buildings | Fire Department                 | <b>™</b> Materials         | Communication facilities         |
|        | e<br>g | 178甲 Vil. road        | For Earthquake        | → Temple          | Shelter for typhoon and Flood   | Police Station                  | <b>W</b> ater              | Inundation Detector<br>Sensor    |
|        | e<br>n | District Border       | For typhoon and Flood | Elementary School | Shelter for Tsunami             | ** Hospital                     | Helicopter Pad             | Air Defense Shelter              |
|        | d<br>s | ■ Village<br>Border   | For Tsunami           | Landmark          | Shelter for Mudslides           | Disability welfare institutions | Emergency Operation Center | ☐ Sandbags                       |
|        |        |                       | For Mudslides         |                   | Multi-function Shelter          | Telderly welfare agencies       | Rescue equipment           | Earthquake Shelter in Open Space |