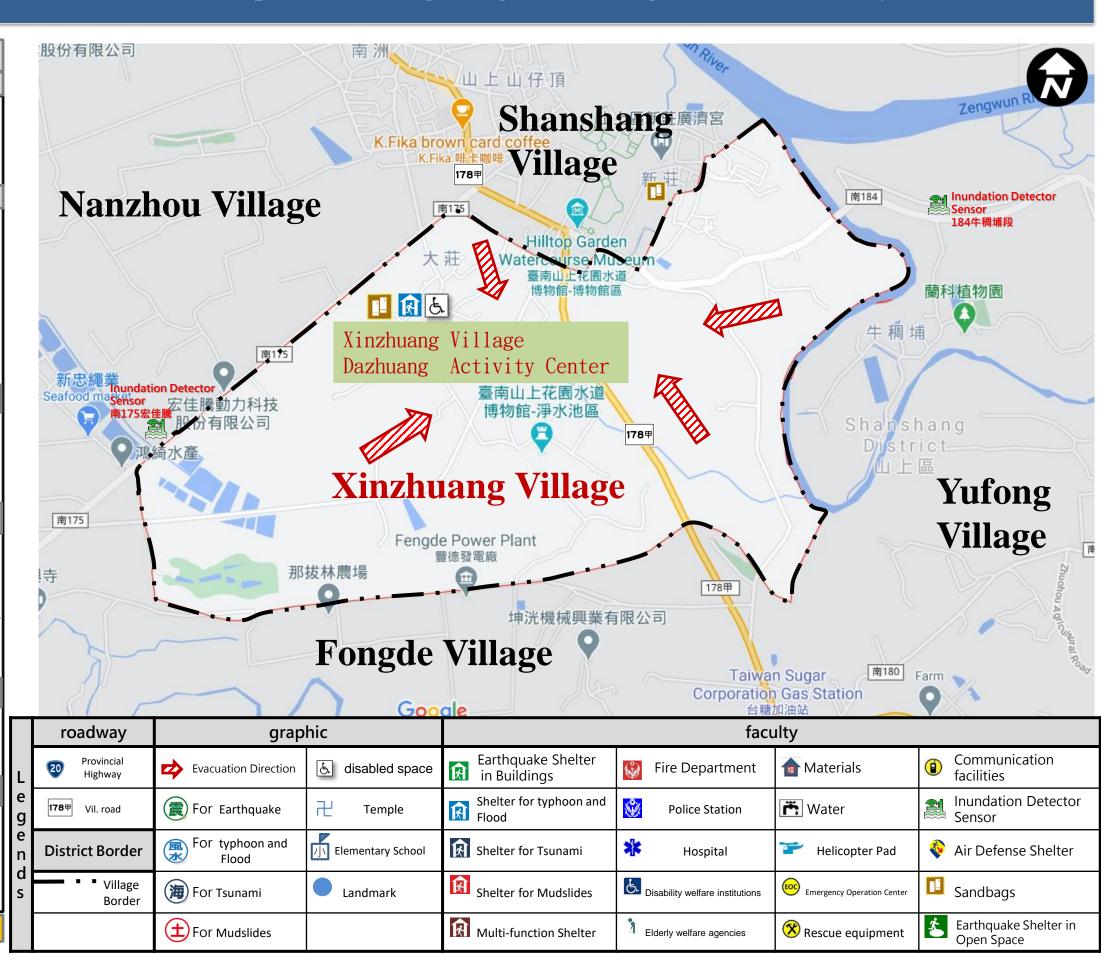

## Disaster Evacuation Map of Xinzhuang Village, Shanshang District, Tainan City

### **Evacuation principle**

- Floods: shelter in place or vertical evacuation or go to shelter
- Earthquake: go to an open space or shelter

## **Shelters**

1.Xinzhuang Village
Dazhuang Activity Center
Address: No.32, Dazhuang,
Xinzhuang Vil.,Shanshang
Dist.,Tainan City
mobile:0932707977

**Updata January 2025** 