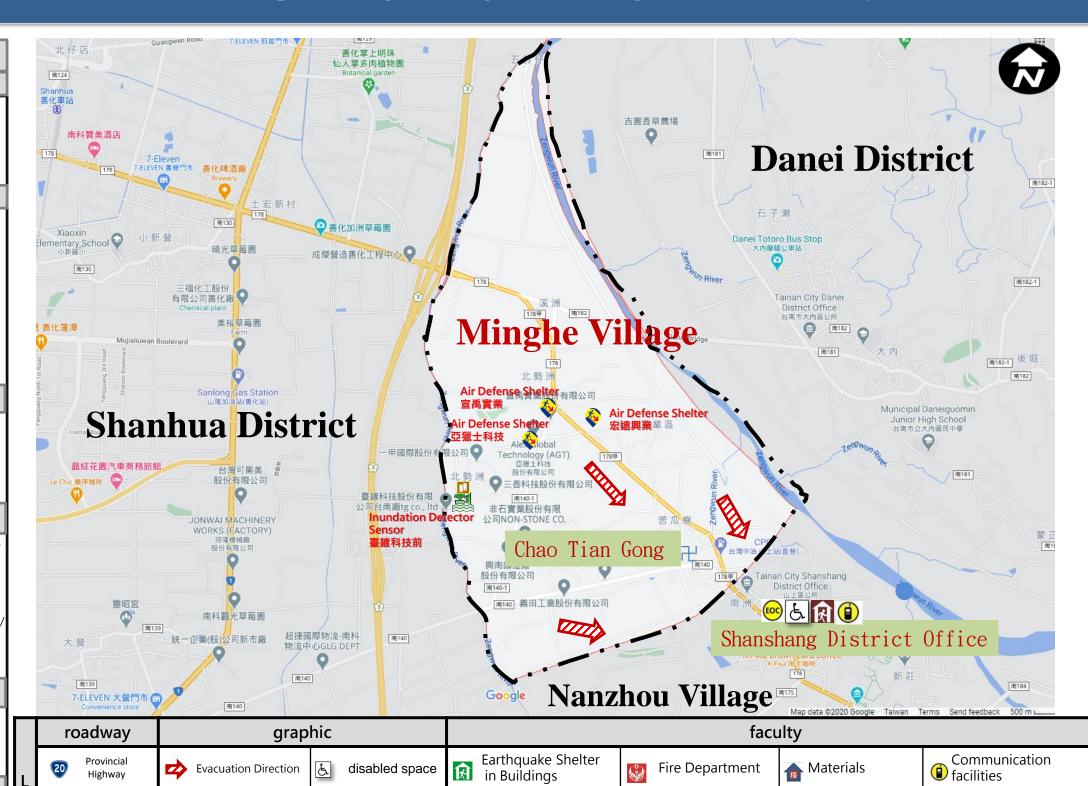

# Disaster Evacuation Map of Minghe Village, Shanshang District, Tainan City

### **Evacuation principle**

- Floods: shelter in place or vertical evacuation or go to shelter
- Earthquake: go to an open space or shelter

## **Shelters**

178甲

Vil. road

**District Border** 

Village

Border

震) For Earthquake

For typhoon and

For Tsunami

**+** For Mudslides

1. Shanshang District Office

Address: No.197 Nanzhou Vil.,

Shanshang Dist., Tainan City
TEL ( O ):06-5781801

**Updata January 2025** 

Shelter for typhoon and

Shelter for Tsunami

Shelter for Mudslides

Multi-function Shelter

Flood

**Temple** 

Elementary School

Landmark

For Landslide

Ŵ

\*

**Police Station** 

Hospital

Disability welfare institutions

Telderly welfare agencies

Water

Helicopter Pad

Emergency Operation Center

Rescue equipment

Inundation Detector

Air Defense Shelter

Earthquake Shelter in Open Space

Sensor

Sandbags