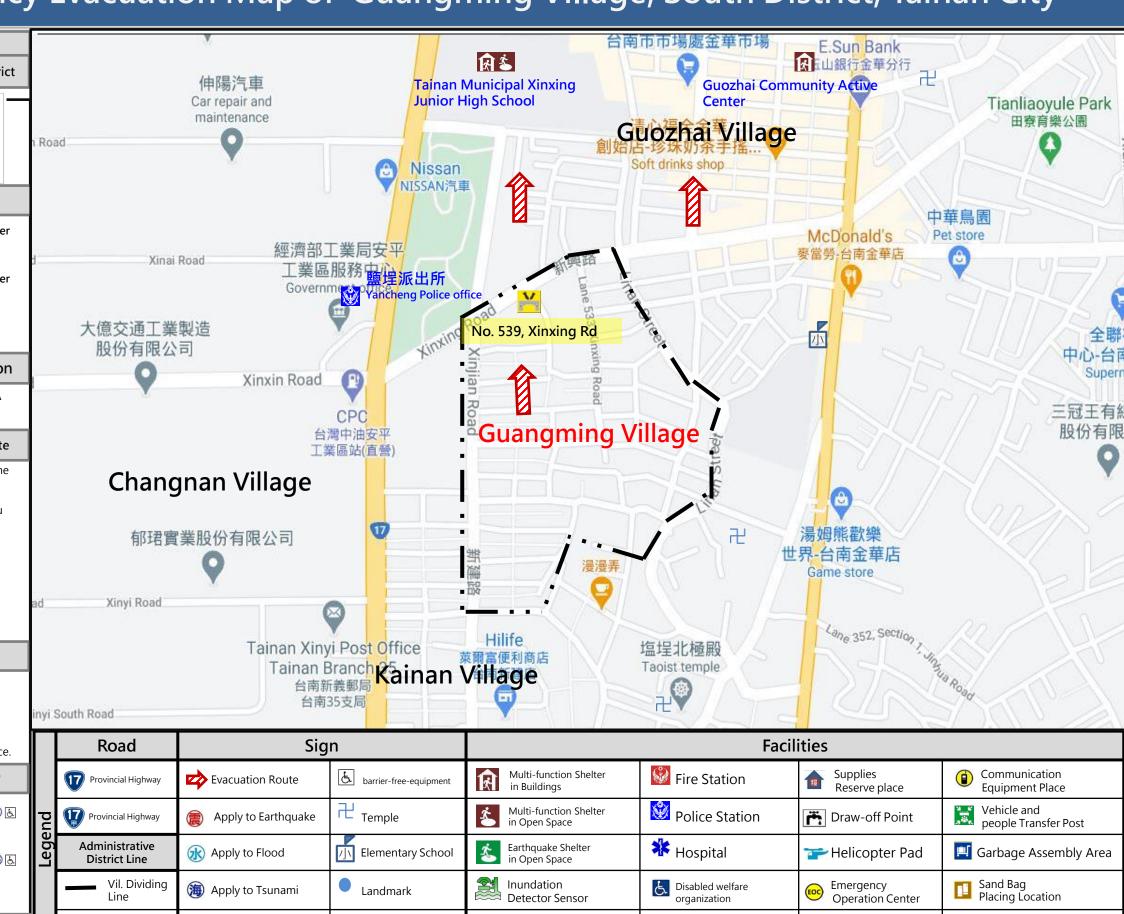

## Emergency Evacuation Map of Guangming Village, South District, Tainan City

## **Information Table** The Map of Administrative District **Notification Unit** Tainan Emergency Operation Center MinZhi Tel: 06-6569119 YongHua Tel: 06-2989119 **Tainan Emergency Operation Center** Tel: 06-2910126#123 \ 286 • Fire Bureau Tel :119 Police Department Tel: 110 Citizen Helpline: 1999 **Emergency Contact person** Chief of Guangming Village: HUNG, RONG-TENA Tel: 0920942935 Phone Number: 0920942935 **Emergency Information website** National Fire Agency, Ministry Of The http://www.nfa.gov.tw Tainan City Government Fire Bureau http://119.tainan.gov.tw/ South District Office Tainan City http://www.tnsouth.gov.tw Tainan City Government Disaster Posting Website http://disaster.tainan.gov.tw Tainan City Antiaircraft Evacuation https://reurl.cc/4yNbOX Refuge Principle Flood: Take refuge in higher place. When in lower place, go to the Emergency Shelter. Earthquake: go to broad space or Tsunami: Take refuge in higher place.

## **Emergency Shelter**

1. Tainan Municipal Xinxing Junior High School
Address: No. 87, Xinxiao Rd.

Made in Jan, 2023 , Tainan City Government

Apply to Mudslides

Air Defense Shelter

Senior Welfare

Organization