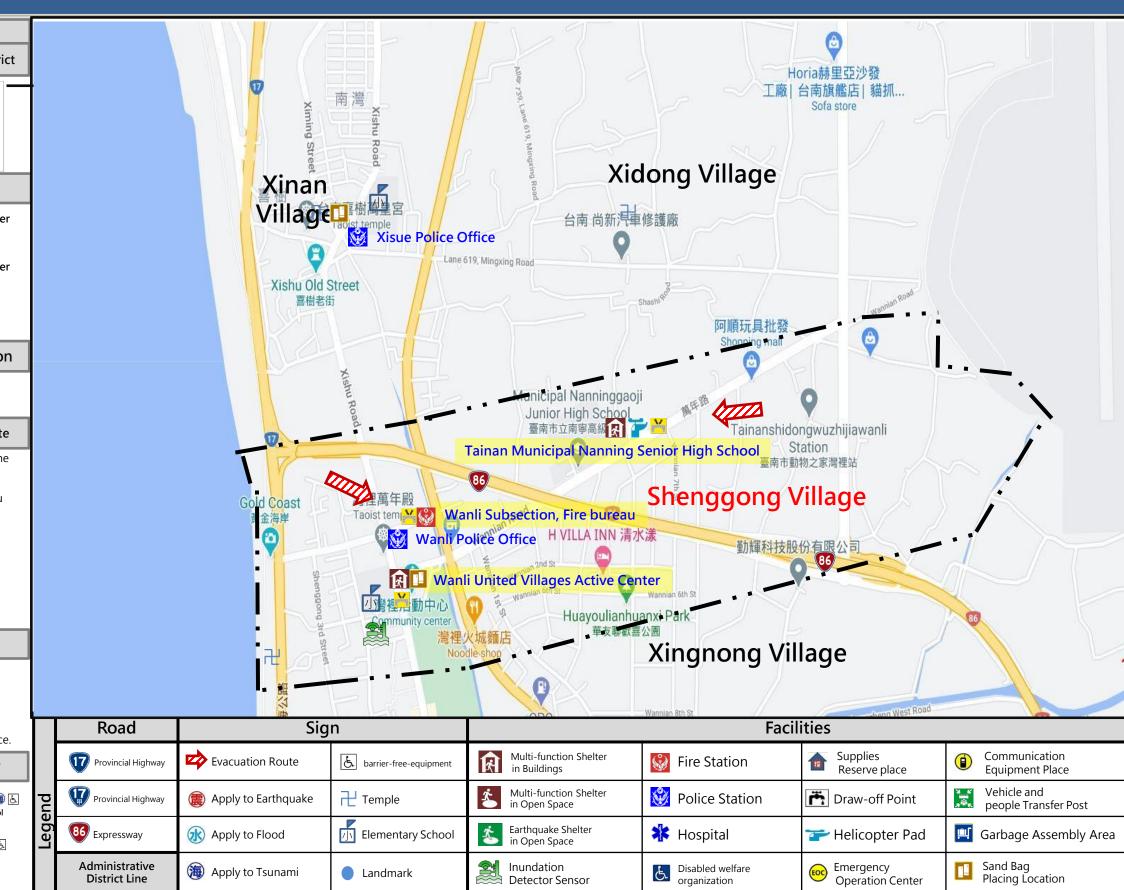

## Emergency Evacuation Map of Shenggong Village, South District, Tainan City

## **Emergency Shelter**

1. Tainan Municipal Nanning Senior High School Address: No. 167, Wannian Rd. Tel: 06-2622458

Vil. Dividing

4 Apply to Mudslides

2. Wanli United Villages Active Center Address: No. 67, Wanli Rd. Tel: 06-2627799

Made in Jan, 2023, Tainan City Government

Air Defense Shelter

Rescuing

**Equipment Place** 

Senior Welfare

Organization