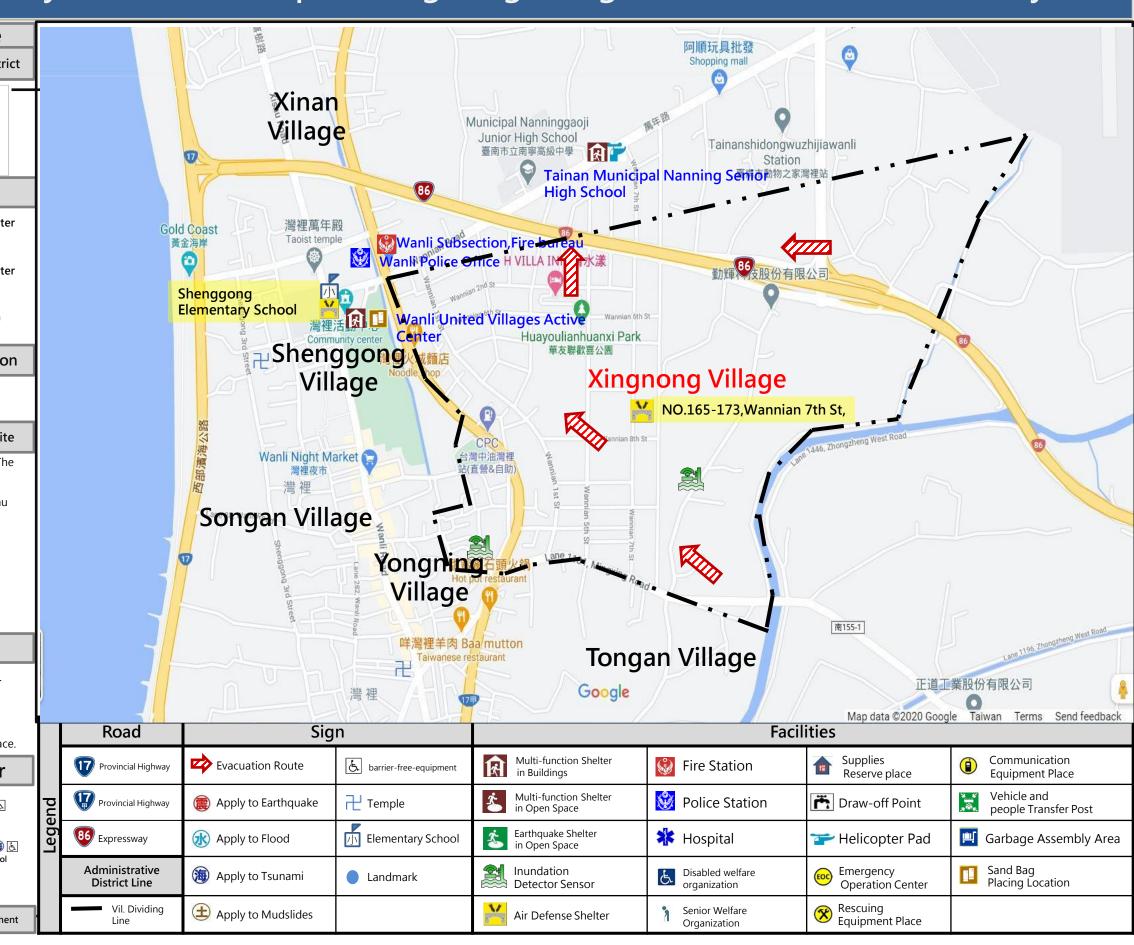

# Emergency Evacuation Map of Xingnong Village, South District, Tainan City

## Refuge Principle

- Flood: Take refuge in higher place.
  When in lower place, go to the Emergency Shelter.
- Earthquake: go to broad space or parks.
- Tsunami: Take refuge in higher place.

## **Emergency Shelter**

1. Wanli United Villages Active Center

2. Tainan Municipal Nanning Senior High School Address: No. 167, Wannian Rd. Tel: 06-2622458

Made in Jan, 2023 , Tainan City Government