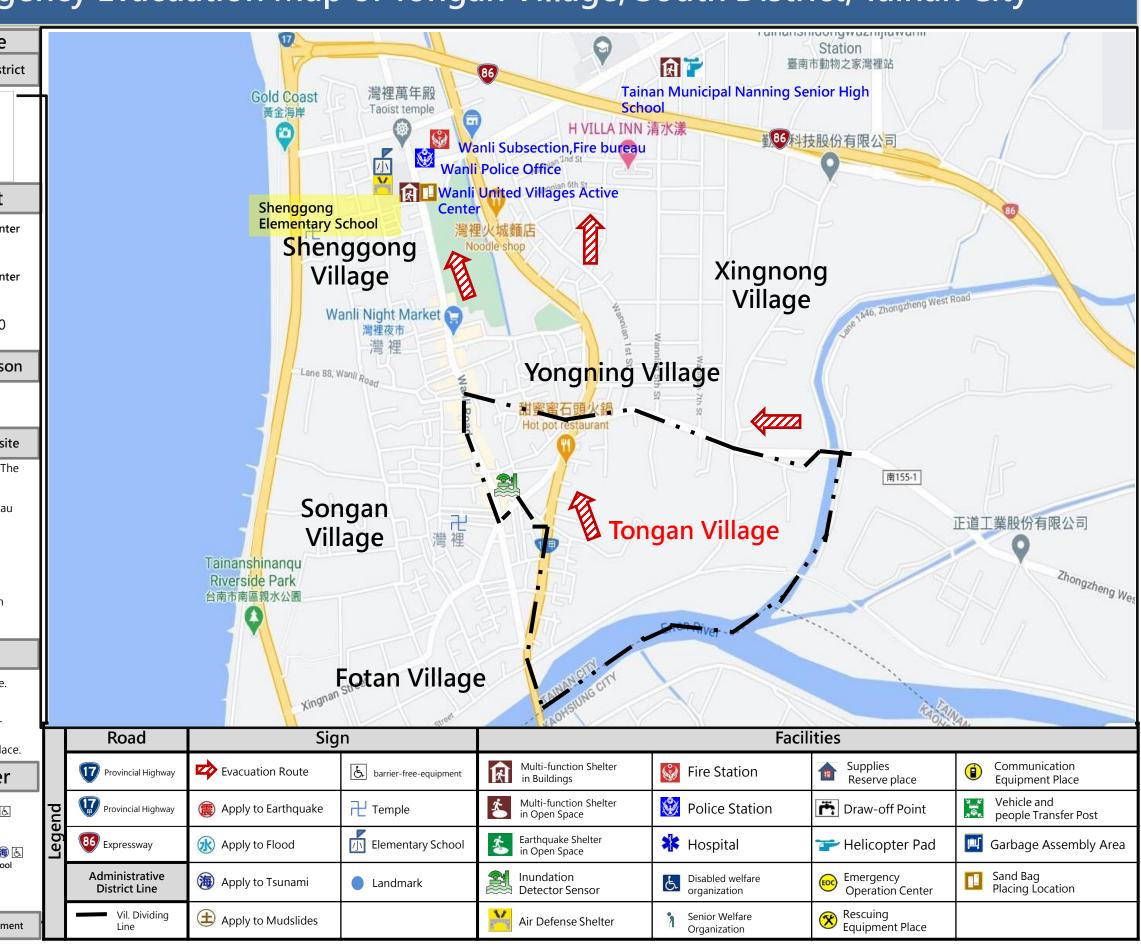

# Emergency Evacuation Map of Tongan Village, South District, Tainan City

## **Refuge Principle**

- Flood: Take refuge in higher place.
   When in lower place, go to the Emergency Shelter.
- Earthquake: go to broad space or parks.
- Tsunami : Take refuge in higher place.

## **Emergency Shelter**

1. Wanli United Villages Active Center

Address: No. 67, Wanli Rd. Tel: 06-2627799

2. Tainan Municipal Nanning Senior High School Address: No. 167, Wannian Rd. Tel: 06-2622458

Made in Jan, 2023 , Tainan City Government