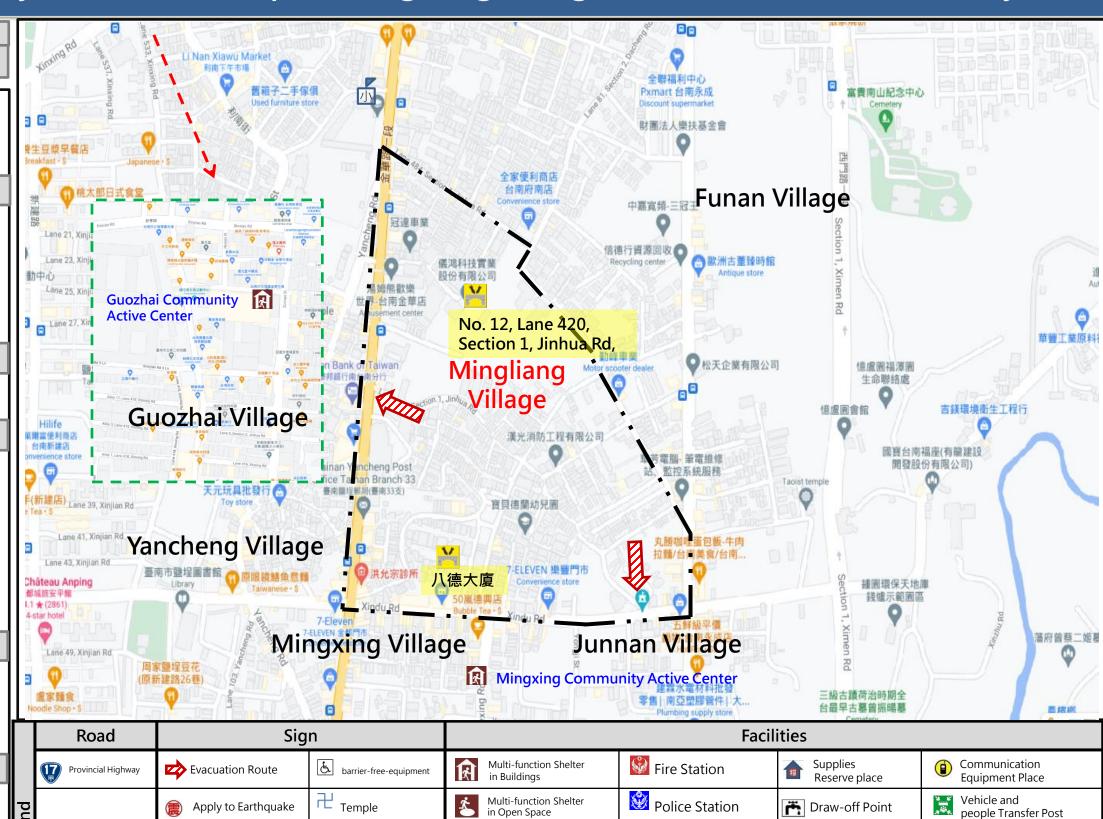

# Emergency Evacuation Map of Mingliang Village, South District, Tainan City

## **Refuge Principle**

- Flood: Take refuge in higher place. When in lower place, go to the Emergency Shelter.
- Earthquake: go to broad space or
- Tsunami: Take refuge in higher place.

## **Emergency Shelter**

1. Mingxing Community Active Center

Administrative

**District Line** 

Vil. Dividing

Apply to Flood

Apply to Tsunami

(±) Apply to Mudslides

Address: No. 88, Dexing Rd. Tel: 06-2630855

2. Guozhai Community Active Center 🕦 📵 🗟 Address: No. 81, Lane 33, Jinhua Rd. Sec 2 Tel: 06-2631259

Made in Jan, 2023, Tainan City Government

Earthquake Shelter