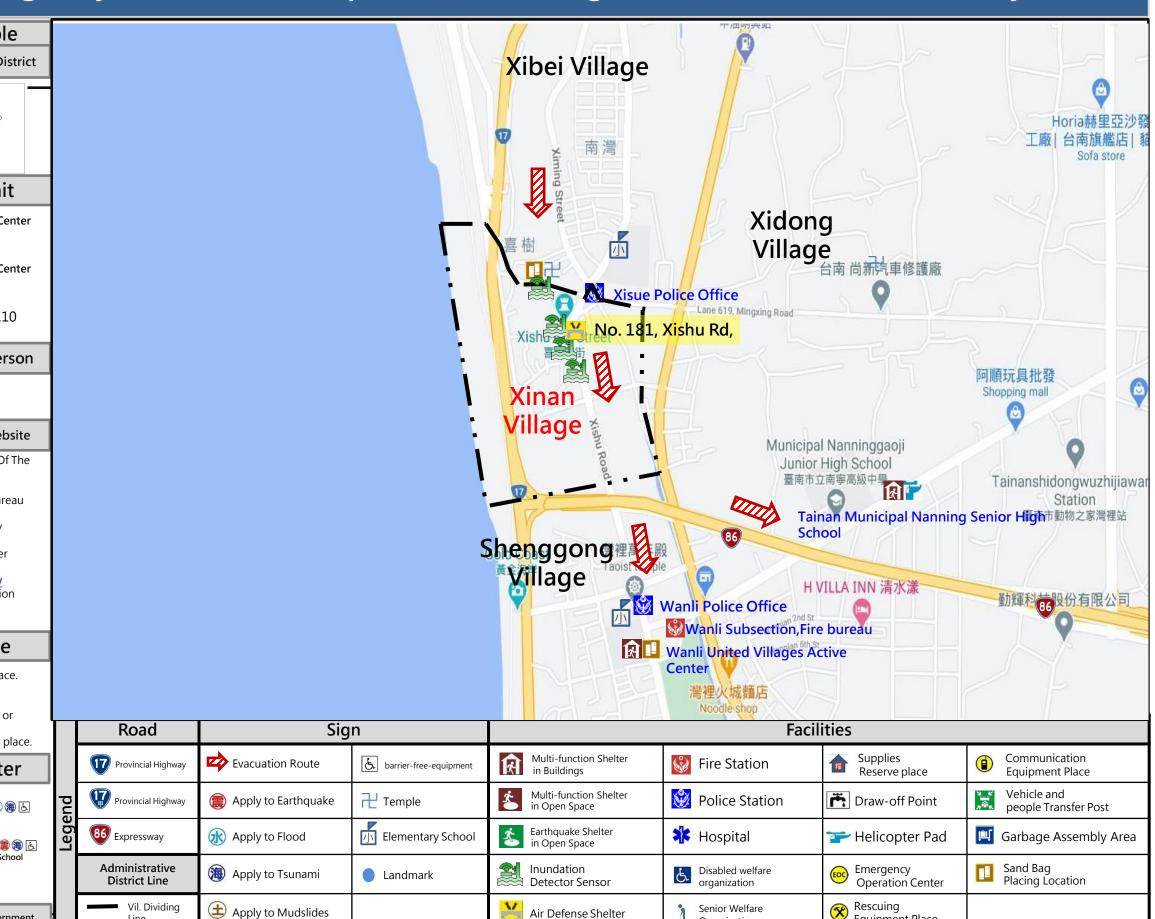

# Emergency Evacuation Map of Xinan Village, South District Tainan City

## Refuge Principle

- Flood: Take refuge in higher place. When in lower place, go to the **Emergency Shelter.**
- Earthquake: go to broad space or
- Tsunami: Take refuge in higher place.

# **Emergency Shelter**

1. Wanli United Villages Active Center Address: No. 67, Wanli Rd. Tel: 06-2627799

2. Tainan Municipal Nanning Senior High School Address: No. 167, Wannian Rd. Tel: 06-2622458

Made in Jan, 2023, Tainan City Government