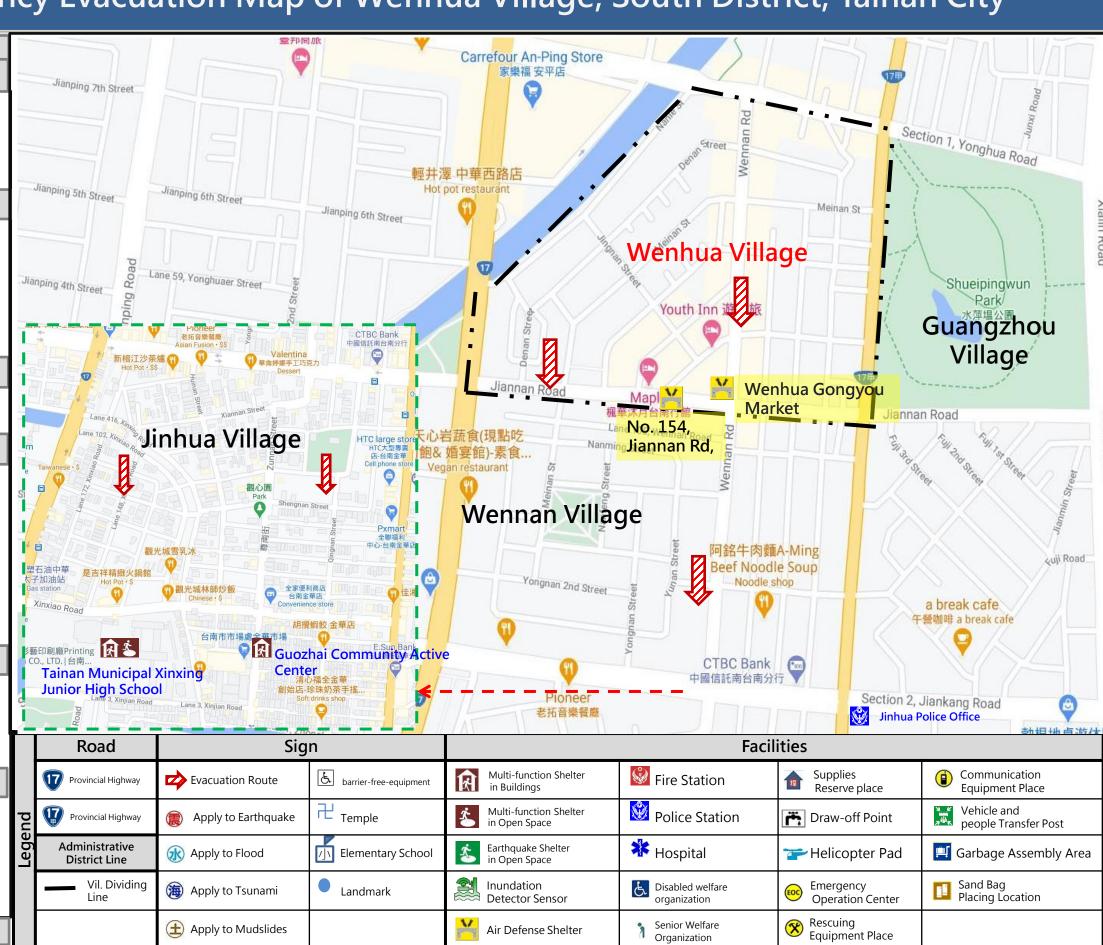

# Emergency Evacuation Map of Wenhua Village, South District, Tainan City

## Refuge Principle

- Flood: Take refuge in higher place.
   When in lower place, go to the Emergency Shelter.
- Earthquake: go to broad space or parks.
- Tsunami: Take refuge in higher place.

### **Emergency Shelter**

1. Tainan Municipal Xinxing Junior High School Address: No. 87, Xinxiao Rd. Tel: 06-2633171

2. Guozhai Community Active Center Address: No. 81, Lane 33, Jinhua Rd. Sec 2 Tel: 06-2631259