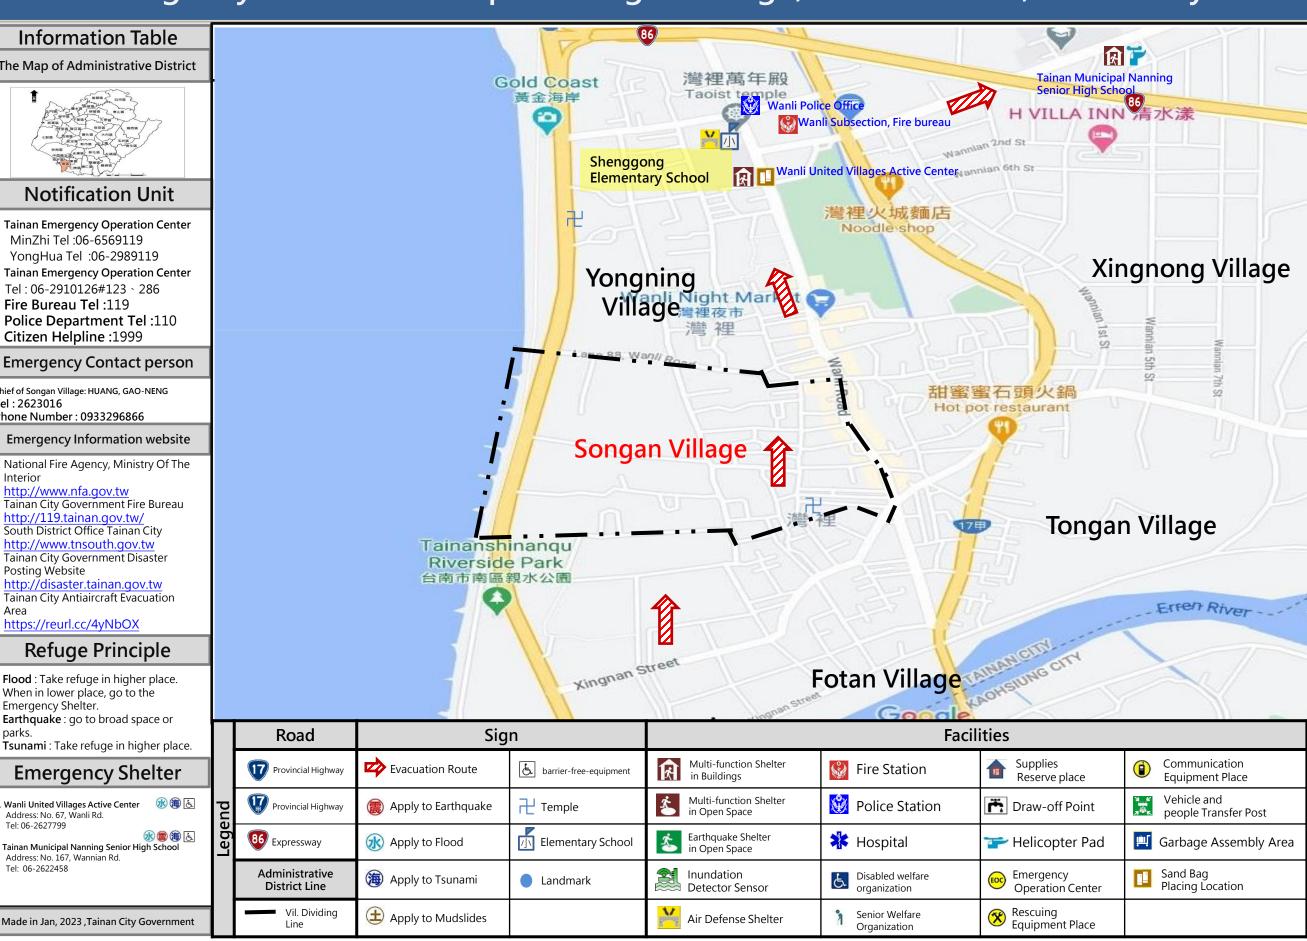

# Emergency Evacuation Map of Songan Village, South District, Tainan City

## **Information Table**

The Map of Administrative District

### **Notification Unit**

- Tainan Emergency Operation Center MinZhi Tel: 06-6569119 YongHua Tel: 06-2989119
- **Tainan Emergency Operation Center** Tel: 06-2910126#123 \ 286
- Fire Bureau Tel :119
- Police Department Tel:110
- Citizen Helpline: 1999

#### **Emergency Contact person**

Chief of Songan Village: HUANG, GAO-NENG Tel: 2623016

Phone Number: 0933296866

#### **Emergency Information website**

- National Fire Agency, Ministry Of The
- http://www.nfa.gov.tw
- Tainan City Government Fire Bureau http://119.tainan.gov.tw/
- South District Office Tainan City http://www.tnsouth.gov.tw
- Tainan City Government Disaster Posting Website http://disaster.tainan.gov.tw
- Tainan City Antiaircraft Evacuation https://reurl.cc/4yNbOX

# Refuge Principle

- Flood: Take refuge in higher place. When in lower place, go to the Emergency Shelter.
- Earthquake: go to broad space or
- Tsunami: Take refuge in higher place.

## **Emergency Shelter**

1. Wanli United Villages Active Center Address: No. 67 Wanli Rd Tel: 06-2627799

Tainan Municipal Nanning Senior High School Address: No. 167, Wannian Rd Tel: 06-2622458