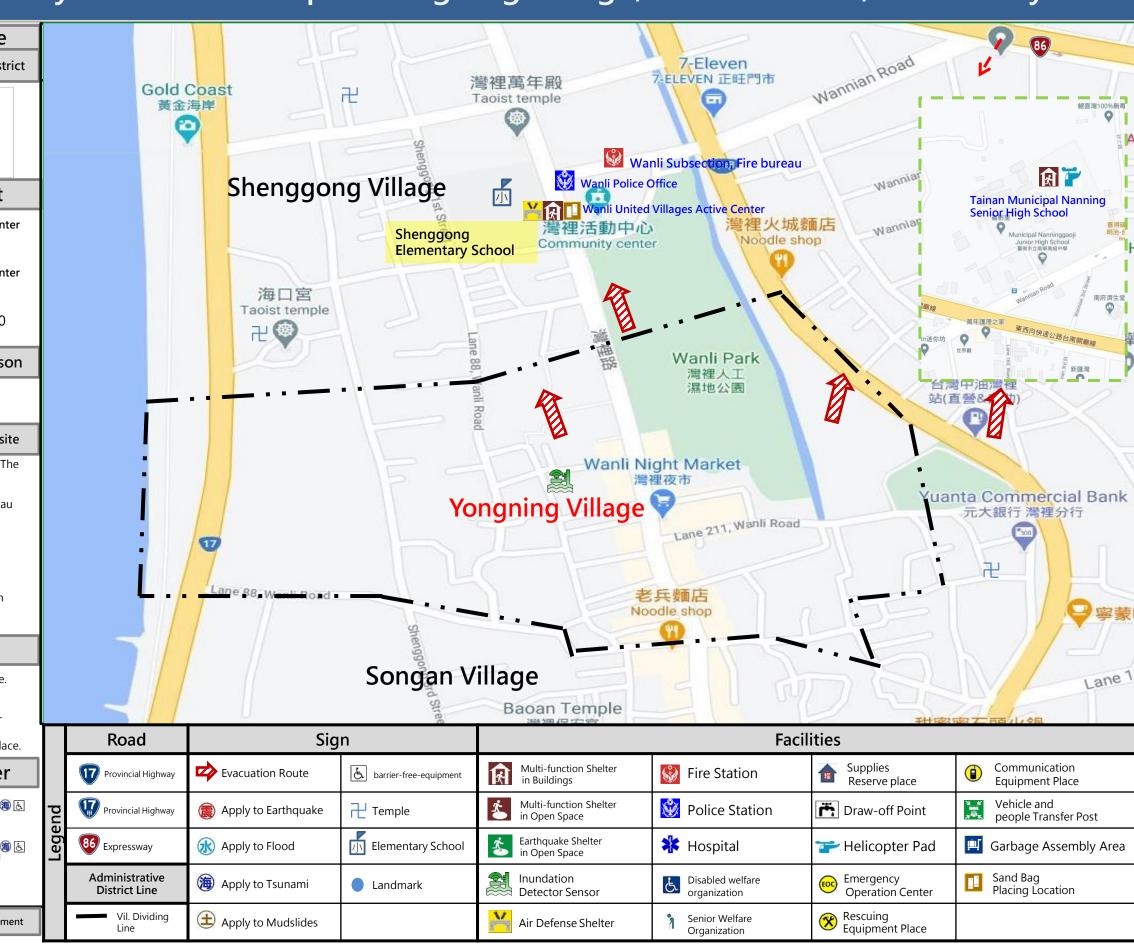

# Emergency Evacuation Map of Yongning Village, South District, Tainan City

# Refuge Principle

- Flood: Take refuge in higher place. When in lower place, go to the Emergency Shelter.
- Earthquake: go to broad space or
- Tsunami: Take refuge in higher place.

## **Emergency Shelter**

. Wanli United Villages Active Center Address: No. 67, Wanli Rd. Tel: 06-2627799

Tainan Municipal Nanning Senior High School Address: No. 167, Wannian Rd Tel: 06-2622458

Made in Jan, 2023, Tainan City Government