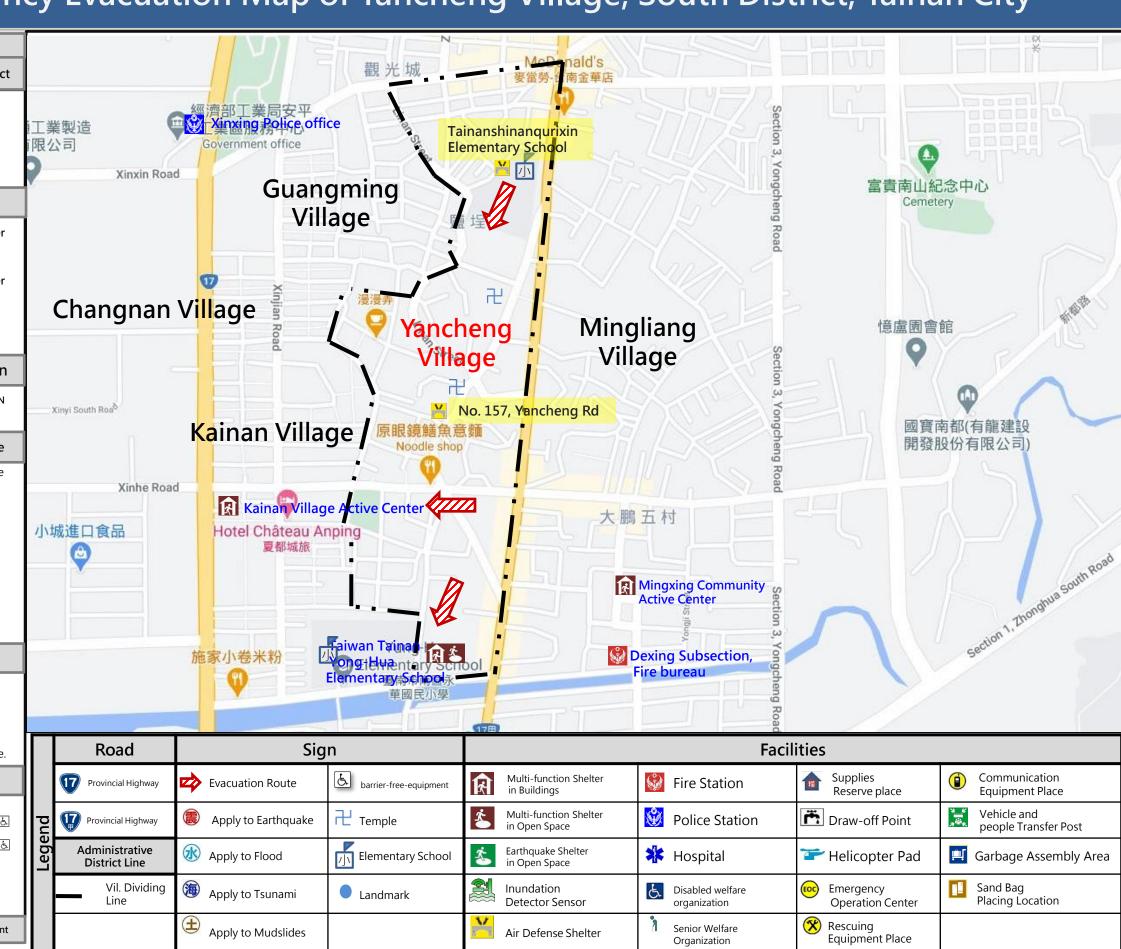

# Emergency Evacuation Map of Yancheng Village, South District, Tainan City

## Refuge Principle

- Flood: Take refuge in higher place. When in lower place, go to the Emergency Shelter.
- Earthquake: go to broad space or
- Tsunami: Take refuge in higher place.

## **Emergency Shelter**

- 1 · Kainan Village Active Center Address: No. 48, Xinjian Rd.
- Address: No. 17, Lane2, Zhonghuaxi Rd. Sec. 1
- 2 · Taiwan Tainan Yong-Hua Elementary School

Made in Jan, 2023, Tainan City Government