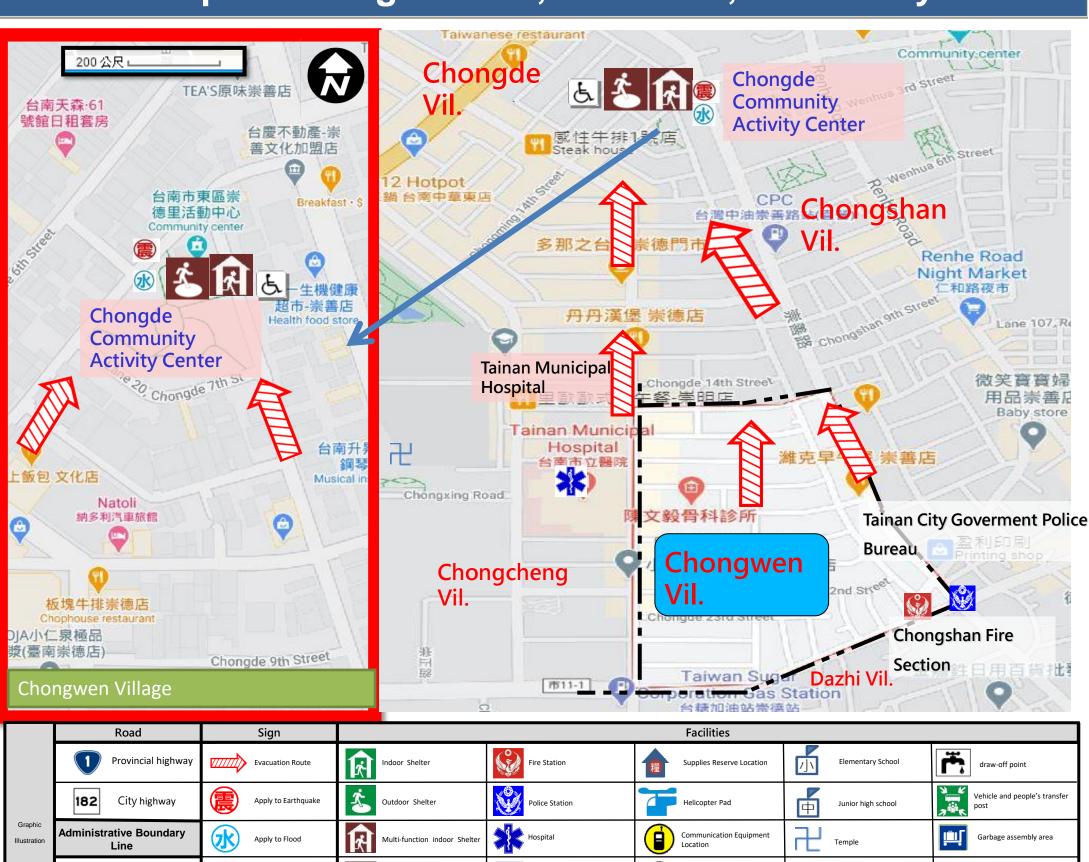

## Disaster Evacuation Map of Chongwen Vil., East Dist., Tainan City

## Information Table The Map of Administrative District **Notification Unit** Tainan City Emergency Operation Center Minzhi Line: 06-6569119 Yonghua Line: 06-2989119 **East Dist Emergency Operation Center** TEL: 06-2680622 East Dist Second Emergency Center (Deguang Community Center) TEL:06-2680280 Fire Bureau TEL: 119 Police Station TEL: 110 Helpline for Residents of Tainan city: 1999 **Emergent Contact Person** Chongwen Chief of Village : CHEN, GUAN-YANG TEL: 06-2695263 Mobile: 0927660997 Officer: YEN, CHIA-CHI **TEL**: 06-2680622#242 **Website of Disaster Prevention National Fire Agency** http://www.nfa.gov.tw **Tainan City Government Fire Department** http://119.tainan.gov.tw/ Tainan City Government East Dist. Office http://www.tneast.gov.tw/index.php **Tainan City Government's Disaster Response Network Notices** http://disaster.tainan.gov.tw **Knowledge of Disaster Prevention** [Floods] Defense-in-place or vertical rescue. People living in low-lying region should take shelter. [ Earthquake ] Go to open area or park for refuge Shelter **Chongde Community Activity Center** Address: No.2, Ln. 30, Chongde 7th St., East Dist., Tainan City 701031, Taiwan (R.O.C.) TEL: (06)2897534