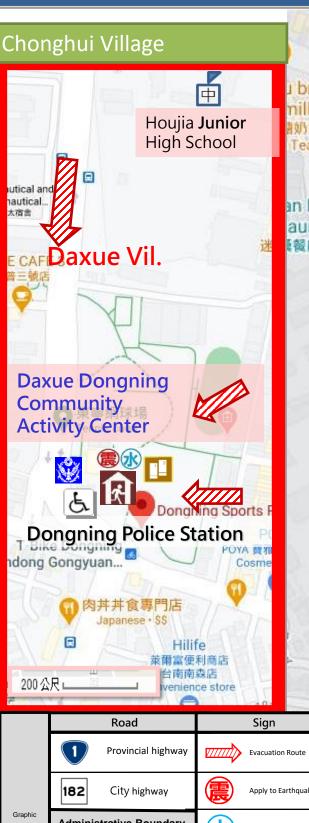

## Information Table The Map of Administrative District **Notification Unit** Tainan City Emergency Operation Center Minzhi Line: 06-6569119 Yonghua Line: 06-2989119 **East Dist Emergency Operation Center** East Dist Second Emergency Center (Deguang Community Center) TEL:06-2680280 Fire Bureau TEL: 119 Police Station TEL: 110 Helpline for Residents of Tainan city: 1999 **Emergent Contact Person** Chonghui Chief of Village: ZHAO, HONG-ZHI TEL: 06-2344330 Mobile: 0933397536 Officer: CHEN YU WAN TEL: 06-2680622#227 **Website of Disaster Prevention National Fire Agency** http://www.nfa.gov.tw **Tainan City Government Fire** Department http://119.tainan.gov.tw/ Tainan City Government East Dist. http://www.tneast.gov.tw/index.php **Tainan City Government's Disaster Response Network Notices** http://disaster.tainan.gov.tw **Knowledge of Disaster Prevention** [Floods] Defense-in-place or vertical rescue. People living in low-lying region should take shelter. [ Earthquake ] Go to open area or park for refuge. Shelter (Dasyue Dongning Community 🏻 🏗 欣 Activity Center) Address: No.252, Sec. 2, Linsen Rd., East Dist., Tainan City 701025, Taiwan (R.O.C.) TEL: (06)2374266