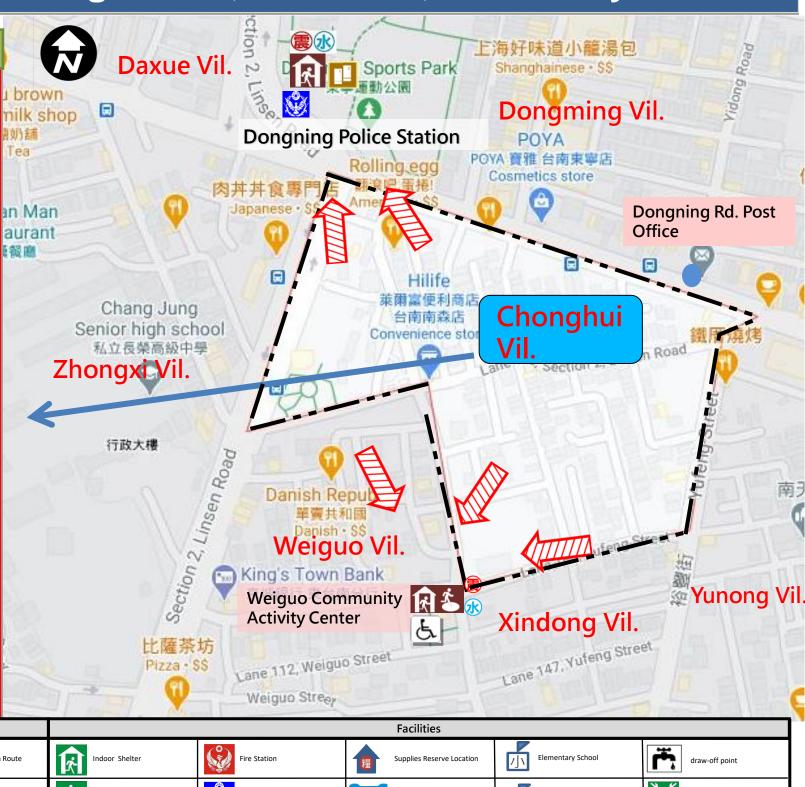

## Information Table The Map of Administrative District **Notification Unit** Tainan City Emergency Operation Center Minzhi Line: 06-6569119 Yonghua Line: 06-2989119 **East Dist Emergency Operation Center** East Dist Second Emergency Center (Deguang Community Center) TEL:06-2680280 Fire Bureau TEL: 119 Police Station TEL: 110 Helpline for Residents of Tainan city: 1999 **Emergent Contact Person** Chonghui Chief of Village: ZHAO, HONG-ZHI TEL: 06-2344330 Mobile: 0933397536 Officer: CHEN YU WAN TEL: 06-2680622#227 **Website of Disaster Prevention National Fire Agency** http://www.nfa.gov.tw **Tainan City Government Fire** Department http://119.tainan.gov.tw/ Tainan City Government East Dist. http://www.tneast.gov.tw/index.php **Tainan City Government's Disaster Response Network Notices** http://disaster.tainan.gov.tw **Knowledge of Disaster Prevention** [Floods] Defense-in-place or vertical rescue. People living in low-lying region should take shelter. [ Earthquake ] Go to open area or park for refuge. Shelter (Dasyue Dongning Community 🏻 🏗 欣 Activity Center) Address: No.252, Sec. 2, Linsen Rd., East Dist., Tainan City 701025, Taiwan (R.O.C.) TEL: (06)2374266