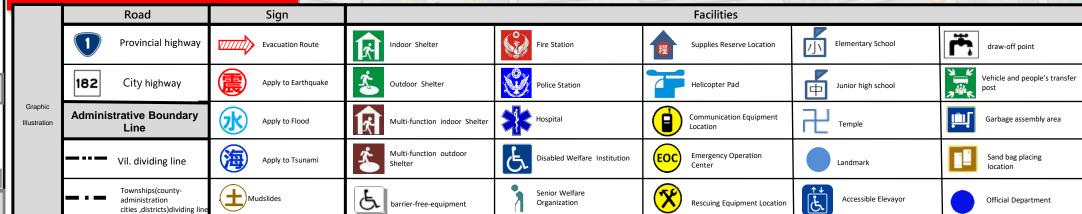

## Information Table The Map of Administrative District **Notification Unit** Tainan City Emergency Operation Center Minzhi Line: 06-6569119 Yonghua Line: 06-2989119 **East Dist Emergency Operation Center** East Dist Second Emergency Center (Deguang Community Center) TEL:06-2680280 Fire Bureau TEL: 119 Police Station TEL: 110 Helpline for Residents of Tainan city: 1999 **Emergent Contact Person** Chonghui Chief of Village: ZHAO, HONG-ZHI TEL: 06-2344330 Mobile: 0933397536 Officer: CHEN YU WAN TEL: 06-2680622#227 **Website of Disaster Prevention National Fire Agency** http://www.nfa.gov.tw **Tainan City Government Fire** Department http://119.tainan.gov.tw/ Tainan City Government East Dist. http://www.tneast.gov.tw/index.php **Tainan City Government's Disaster Response Network Notices** http://disaster.tainan.gov.tw **Knowledge of Disaster Prevention** [Floods] Defense-in-place or vertical rescue. People living in low-lying region should take shelter. [ Earthquake ] Go to open area or park for refuge. Shelter (Dasyue Dongning Community 🏻 🏗 欣 Activity Center) Address: No.252, Sec. 2, Linsen Rd., East Dist., Tainan City 701025, Taiwan (R.O.C.) TEL: (06)2374266