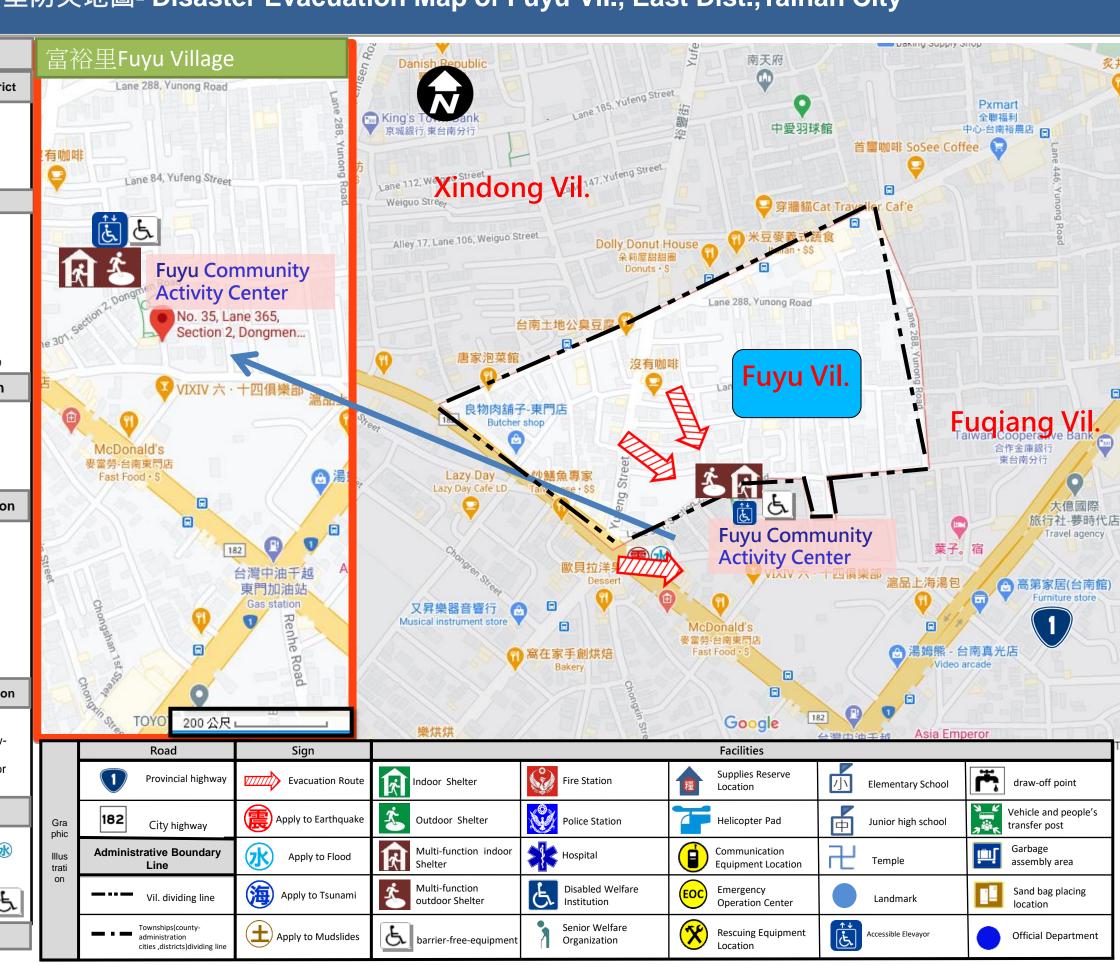

# 臺南市東區富裕里防災地圖- Disaster Evacuation Map of Fuyu Vil., East Dist., Tainan City

## **Shelter**

# Fuyu Community Activity

Center
Address: No.35, Ln. 365, Sec. 2,
Dongmen Rd., East Dist., Tainan
City 701044, Taiwan (R.O.C.)

TEL: (06)2345463

East Dist Office Jan. 2023 Update