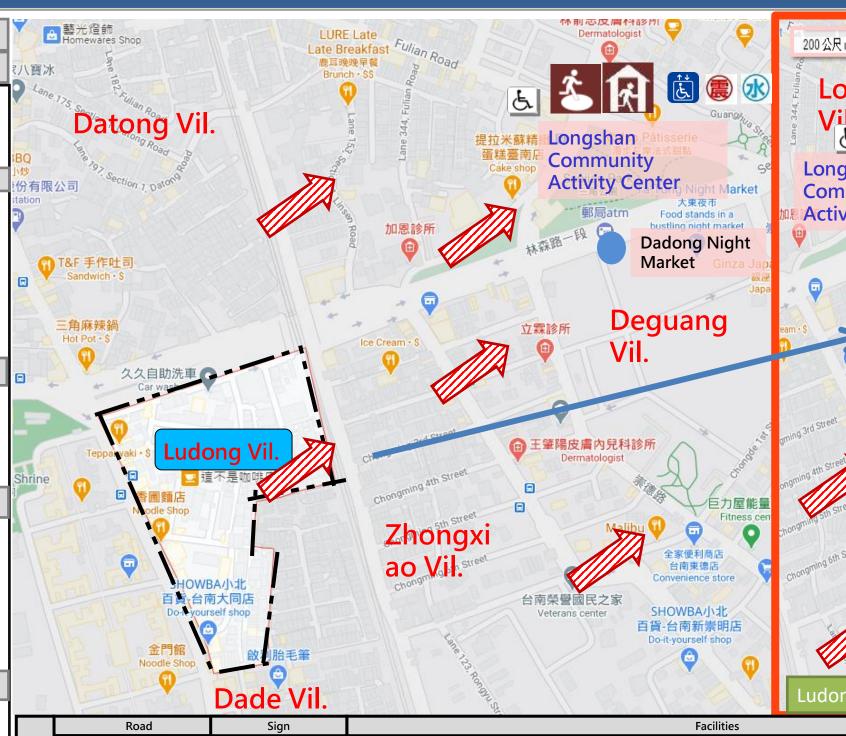

## Disaster Evacuation Map of Ludong Vil., East Dist., Tainan City

Provincial highway

City highway

Vil. dividing line

cities ,districts)dividing line

Townships(county

Administrative Boundary

Line

182

Illus

trati

**Evacuation Route** 

Apply to Earthquake

Apply to Flood

Apply to Tsunami

Apply to Mudslides

#### **Shelter**

**Longshan Community Activity** 

Center

Address: No.311, Sec. 1, Linsen Rd., East Dist., Tainan City 701024,

Taiwan (R.O.C.) TEL: (06) 2352746

East Dist Office Jan. 2023 Update

Indoor Shelter