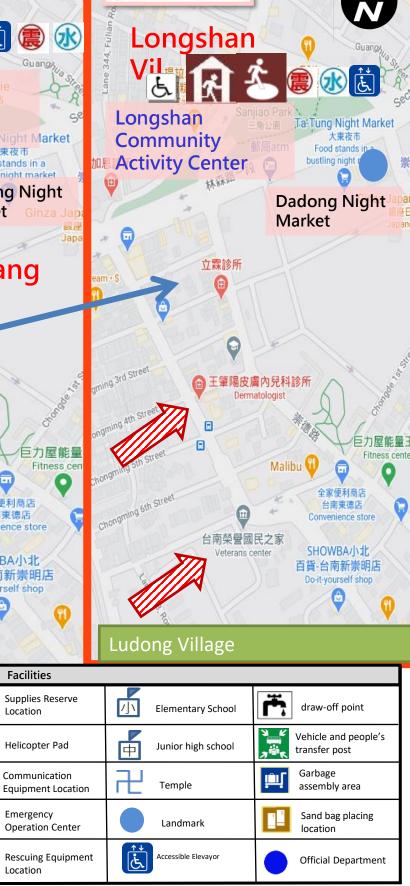

## Disaster Evacuation Map of Ludong Vil., East Dist., Tainan City

Provincial highway

City highway

Vil. dividing line

cities ,districts)dividing line

Townships(county

Administrative Boundary

Line

182

Illus

trati

**Evacuation Route** 

Apply to Earthquake

Apply to Flood

Apply to Tsunami

Apply to Mudslides

#### **Shelter**

**Longshan Community Activity** 

Center

Address: No.311, Sec. 1, Linsen Rd., East Dist., Tainan City 701024,

Taiwan (R.O.C.) TEL: (06) 2352746

East Dist Office Jan. 2023 Update

Indoor Shelter

Outdoor Shelter

Multi-function

outdoor Shelter

barrier-free-equipment

Shelter

Multi-function indoor

Fire Station

Police Station

Disabled Welfare

Institution

Senior Welfare

Organization

Hospital

Location

Helicopter Pad

Communication

Emergency

Location