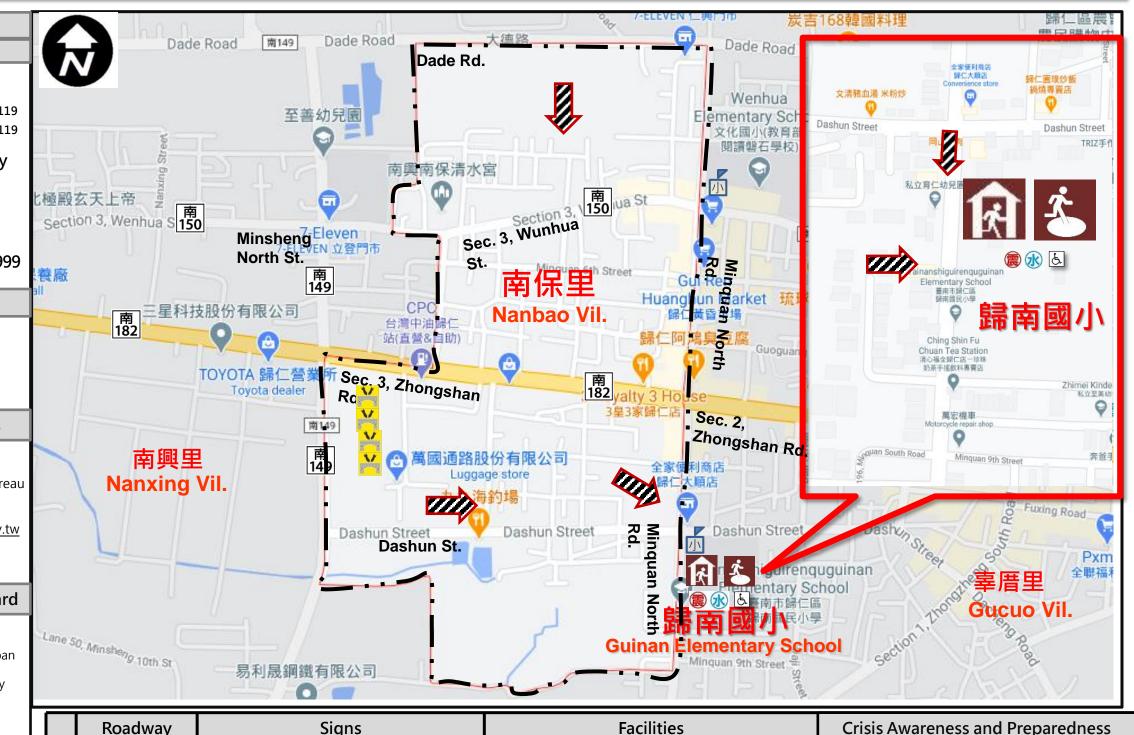

# Emergency Evacuation Map-Nanbao Village, Guiren District, Tainan City

## **Shelter**

 Guinan Elementary School No.171, Minquan South Rd., Gucuo Vil.

Tel:06-2304930

Updated in Feb.2022