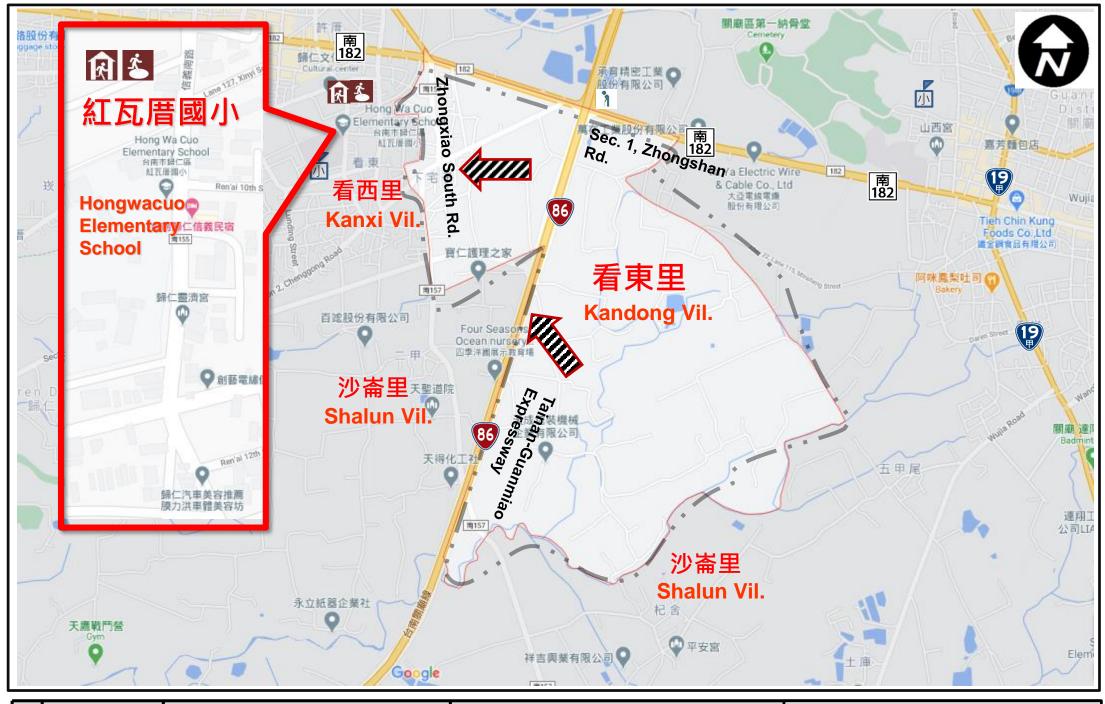

### Shelter

 Hongwacho Elementary School No.100,Xinyi South Rd., Lunding Vil. Tel:06-2309012

Updated in Feb,2024