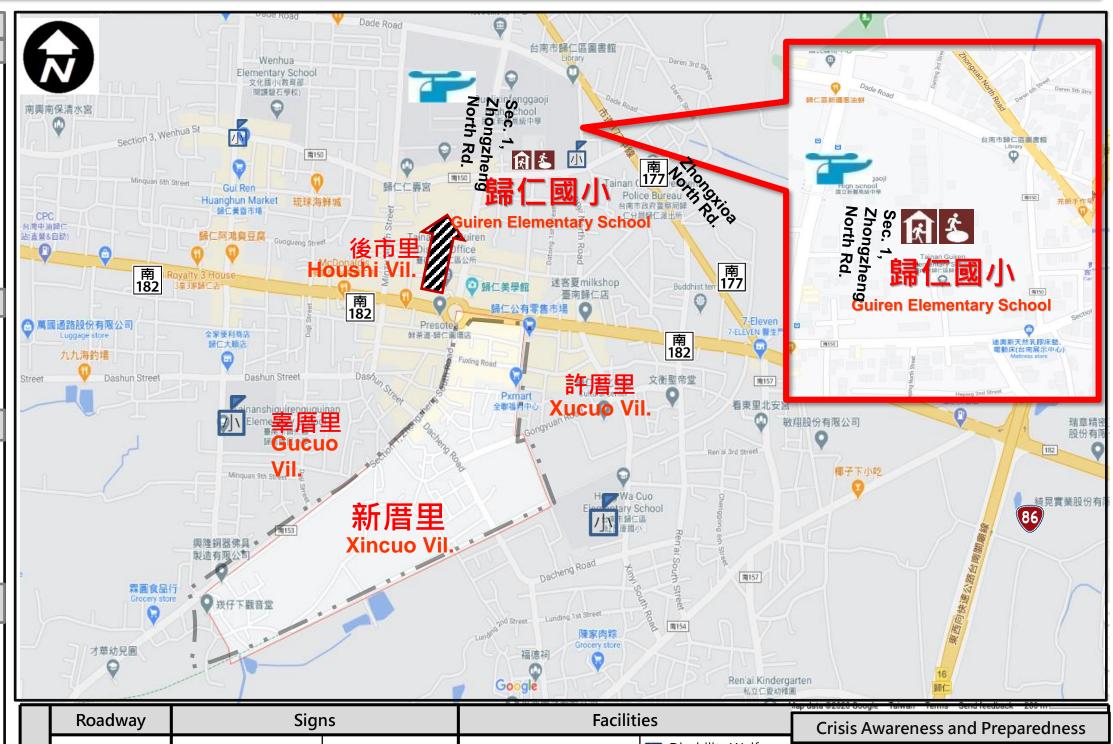

# Emergency Evacuation Map-Xincuo Village, Guiren District, Tainan City

# Shelter

е

g

d

• Guinan Elementary School
No. 171, Minquan South Rd.,
Gucuo Vil.
Tel:06-2304930

Updated in Feb,2024