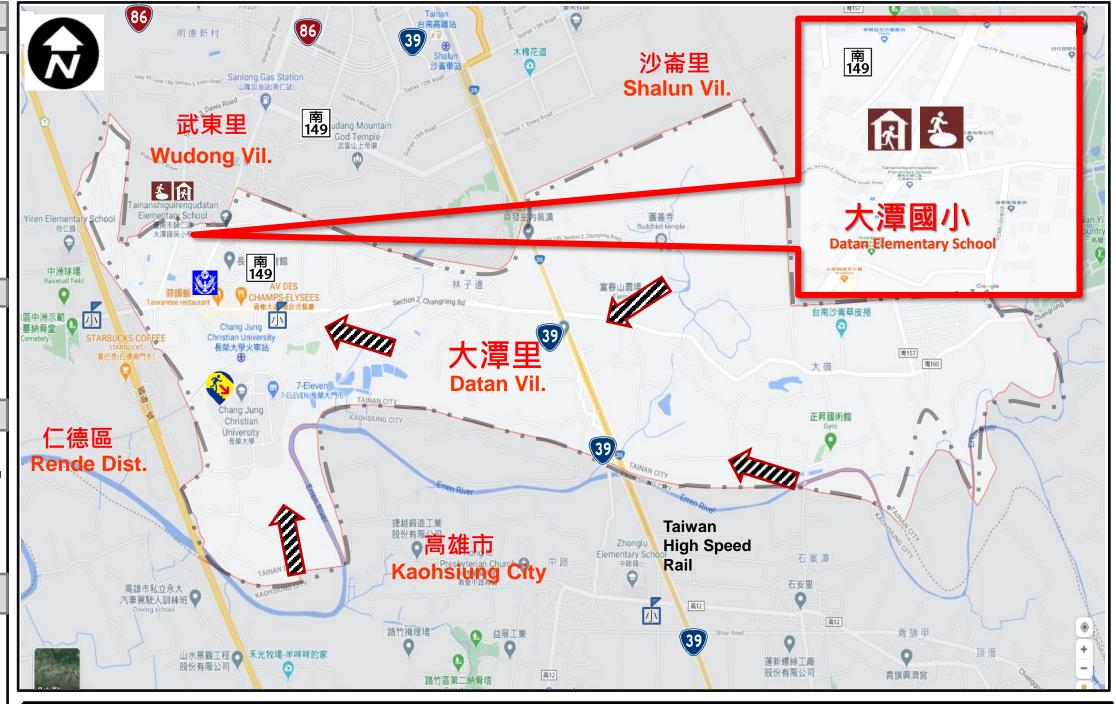

## Shelter

 Datan Elementary School No. 97, Sec., Zhongzheng South Rd., Datan Vil. Tel:06-2781953

Crisis Awareness and Preparedness