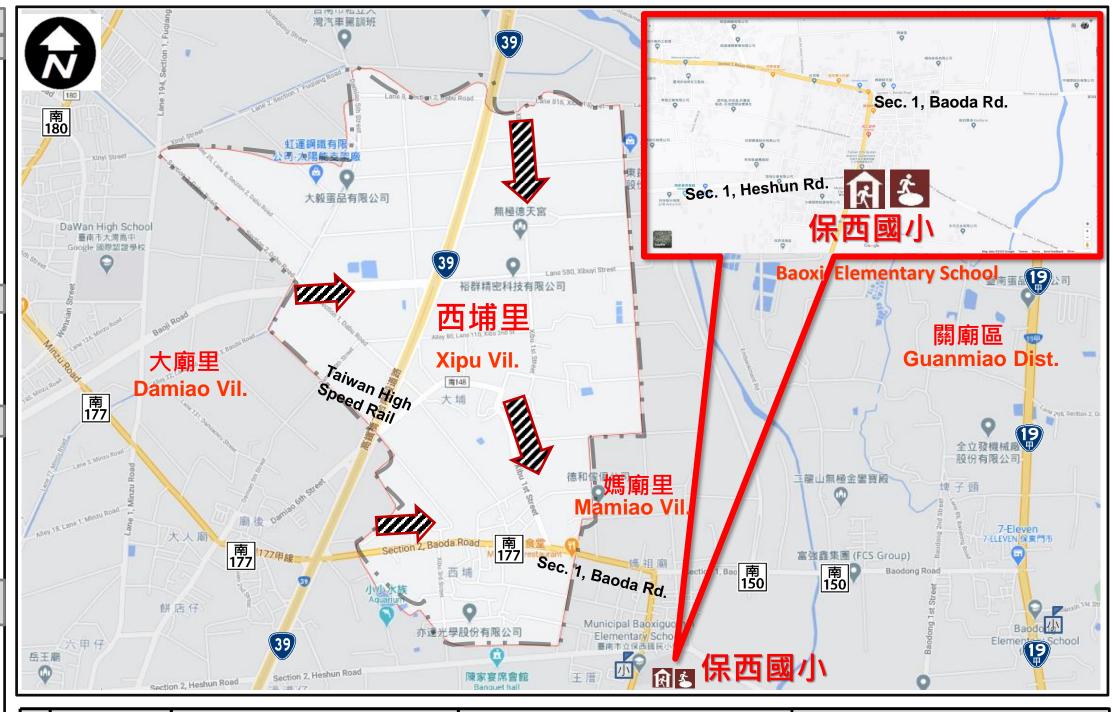

# Emergency Evacuation Map-Xipu Village, Guiren District, Tainan City

#### Chief of Xipu Vil.

Name: Cheng Fu-li TEL:(O)06-2721530 TEL:(H)06-2723100 Mobile:0958-310271

#### Shelter

Baoxi Elementary School
 No. 60, Sec.3, Zhingzheng North Rd.
 Mamiao Vil.
 Tel:06-2309683

Updated in Feb,2024