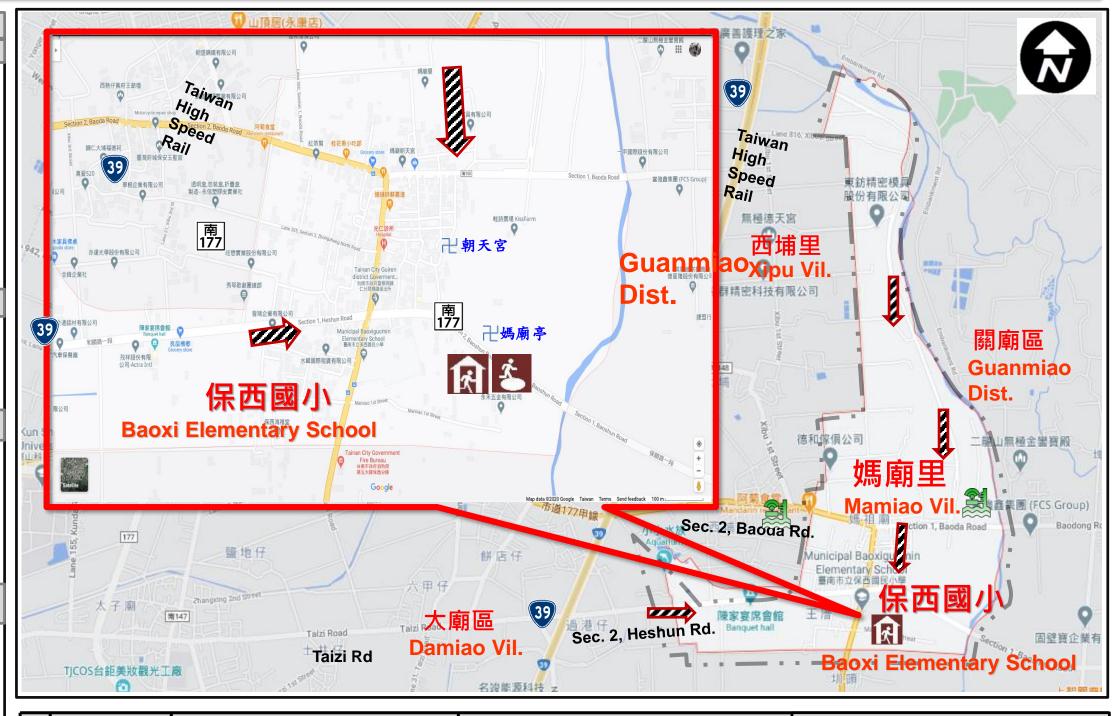

# Emergency Evacuation Map-Mamiao Village, Guiren District, Tainan City

## Shelter

Updated in Feb,2024

|   | R          | Roadway               | Signs                  |                            | Facilities                           |                             | Crisis Awareness and Preparedness                                                                                                                                                                                                                                                                                                                                                                                                                                                                                                                          |
|---|------------|-----------------------|------------------------|----------------------------|--------------------------------------|-----------------------------|------------------------------------------------------------------------------------------------------------------------------------------------------------------------------------------------------------------------------------------------------------------------------------------------------------------------------------------------------------------------------------------------------------------------------------------------------------------------------------------------------------------------------------------------------------|
| ا |            | Provincial<br>Highway | Evacuation Route       | Accessibility Facility     | Multi-function Shelter in Buildings  | Disability Welfare Agency   | ■ Earthquake Taiwan is subject to severe earthquake. Everyone needs to have an emergency plan for dealing with the aftermath of an earthquake. Visit the website of Central Weather Bureau at http://www.cwb.gov.tw/ which has useful advice about what to do before, during and after an earthquake.  ■ Typhoons The typhoon season in Taiwan normally runs from May to October, sometimes resulting in local flooding and landslides. Please listen to Typhoon Alert on ICRT (100.7FM) or monitor typhoon tracking information at http://www.cwb.gov.tw/ |
| g | <b>南</b> R | Rural Highway         | For Earthquake         | 卍 Temple                   | Multi-function Shelter in Open Space | † Elderly Welfare<br>Agency |                                                                                                                                                                                                                                                                                                                                                                                                                                                                                                                                                            |
| r |            | Village<br>Boundary   | For Typphoon<br>&Flood | Elementary School          |                                      | <b>→</b> Helipad            |                                                                                                                                                                                                                                                                                                                                                                                                                                                                                                                                                            |
| S |            |                       | (%) For Tsunami        | Junior High School         | 👸 Police Bureau                      | Emergency Operation Center  |                                                                                                                                                                                                                                                                                                                                                                                                                                                                                                                                                            |
|   |            |                       | For Landslide          | <ul><li>Landmark</li></ul> | * Hospital or Clinic                 | Air-raid Shelter            |                                                                                                                                                                                                                                                                                                                                                                                                                                                                                                                                                            |