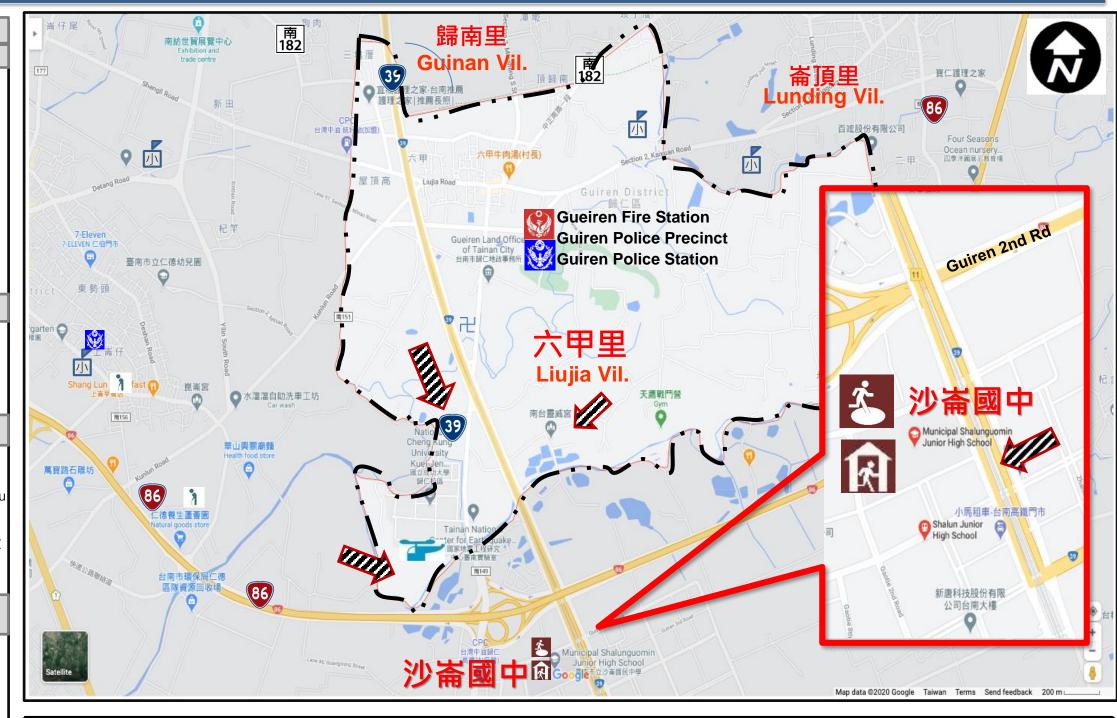

# Emergency Evacuation Map-Liujia Village, Guiren District, Tainan City

### Shelter

• Shalun Junior High School No. 2, Guiren 6th Rd., Wudong Vil.

|  |        | Roadway Signs             |                        | Facilities                 |          |                                         |            | Crisis Awareness and Preparedness |                                                                                                                                                                                                                                                                                                                                                                                                                                                                                                                                                            |
|--|--------|---------------------------|------------------------|----------------------------|----------|-----------------------------------------|------------|-----------------------------------|------------------------------------------------------------------------------------------------------------------------------------------------------------------------------------------------------------------------------------------------------------------------------------------------------------------------------------------------------------------------------------------------------------------------------------------------------------------------------------------------------------------------------------------------------------|
|  | L<br>e | Provincial<br>Highway     | Evacuation Route       | Accessibility Facility     | R        | Multi-function<br>Shelter in Buildings  | J          | Disability Welfare<br>Agency      | ■ Earthquake Taiwan is subject to severe earthquake. Everyone needs to have an emergency plan for dealing with the aftermath of an earthquake. Visit the website of Central Weather Bureau at http://www.cwb.gov.tw/ which has useful advice about what to do before, during and after an earthquake.  ■ Typhoons The typhoon season in Taiwan normally runs from May to October, sometimes resulting in local flooding and landslides. Please listen to Typhoon Alert on ICRT (100.7FM) or monitor typhoon tracking information at http://www.cwb.gov.tw/ |
|  | _      | 南<br><b>Rural Highway</b> | For Earthquake         | 卍 Temple                   | ż        | Multi-function<br>Shelter in Open Space | ,T         | Elderly Welfare<br>Agency         |                                                                                                                                                                                                                                                                                                                                                                                                                                                                                                                                                            |
|  | e<br>n | Village<br>Boundary       | For Typphoon<br>&Flood | Elementary School          |          | • •                                     |            | Helipad                           |                                                                                                                                                                                                                                                                                                                                                                                                                                                                                                                                                            |
|  | d<br>s | _ :                       | (%) For Tsunami        | Junior High School         | <b>*</b> | Police Bureau                           | EOC        | Emergency Operation<br>Center     |                                                                                                                                                                                                                                                                                                                                                                                                                                                                                                                                                            |
|  |        |                           | For Landslide          | <ul><li>Landmark</li></ul> | *        | Hospital or Clinic                      | <b>(3)</b> | Air-raid Shelter                  |                                                                                                                                                                                                                                                                                                                                                                                                                                                                                                                                                            |