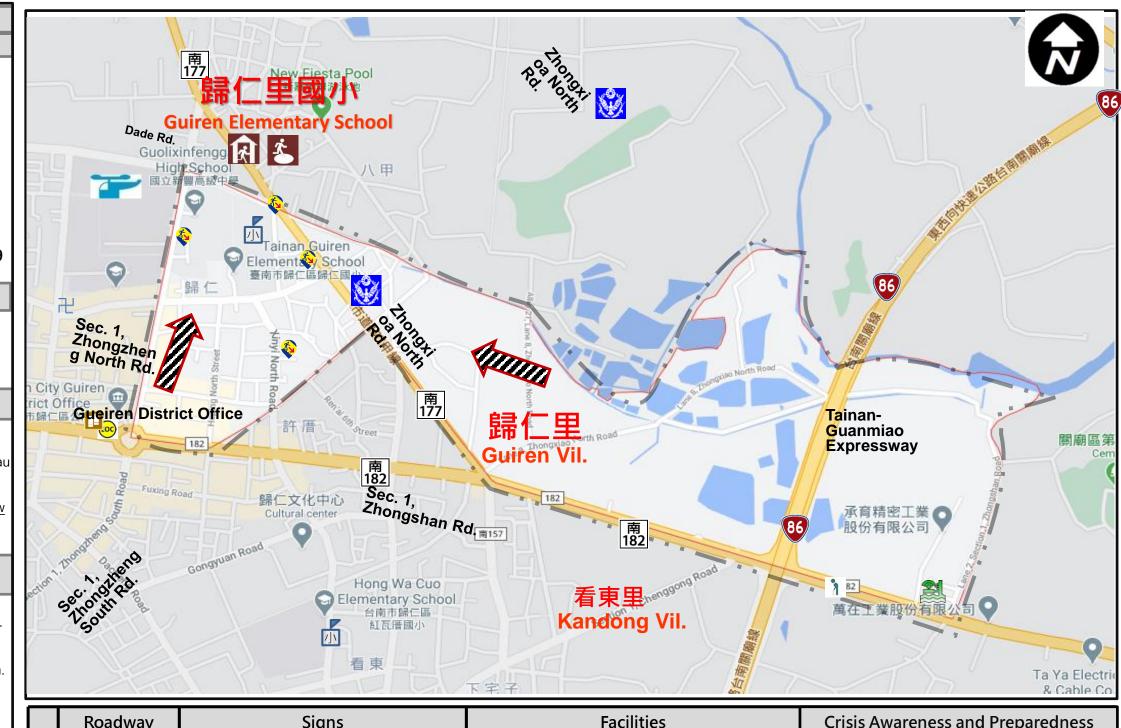

# Emergency Evacuation Map-Guiren Village, Guiren District, Tainan City

## Shelter

• Guinan Elementary School
No.171,Minquan South Rd., 
Gucuo Vil.
Tel:06-2304930

Updated in Feb,2024

|               | Roadway               | Signs                  |                            | Facilities                              |                               | Crisis Awareness and Preparedness                                                                                                                                                                                                                                                                                                                                                                                                                                                                                                                          |
|---------------|-----------------------|------------------------|----------------------------|-----------------------------------------|-------------------------------|------------------------------------------------------------------------------------------------------------------------------------------------------------------------------------------------------------------------------------------------------------------------------------------------------------------------------------------------------------------------------------------------------------------------------------------------------------------------------------------------------------------------------------------------------------|
| L e g e n d s | Provincial<br>Highway | Evacuation Route       | Accessibility Facility     | Multi-function Shelter in Buildings     | Disability Welfare Agency     | ■ Earthquake Taiwan is subject to severe earthquake. Everyone needs to have an emergency plan for dealing with the aftermath of an earthquake. Visit the website of Central Weather Bureau at http://www.cwb.gov.tw/ which has useful advice about what to do before, during and after an earthquake.  ■ Typhoons The typhoon season in Taiwan normally runs from May to October, sometimes resulting in local flooding and landslides. Please listen to Typhoon Alert on ICRT (100.7FM) or monitor typhoon tracking information at http://www.cwb.gov.tw/ |
|               | 南 Rural Highway       | For Earthquake         | 卍 Temple                   | Multi-function<br>Shelter in Open Space | † Elderly Welfare<br>Agency   |                                                                                                                                                                                                                                                                                                                                                                                                                                                                                                                                                            |
|               | Village<br>Boundary   | For Typphoon<br>&Flood | Elementary School          | • •                                     | <b>☞</b> Helipad              |                                                                                                                                                                                                                                                                                                                                                                                                                                                                                                                                                            |
|               | L                     | (%) For Tsunami        | Junior High School         | 👸 Police Bureau                         | Emergency Operation<br>Center |                                                                                                                                                                                                                                                                                                                                                                                                                                                                                                                                                            |
|               |                       | ① For Landslide        | <ul><li>Landmark</li></ul> | ** Hospital or Clinic                   | Air-raid Shelter              |                                                                                                                                                                                                                                                                                                                                                                                                                                                                                                                                                            |