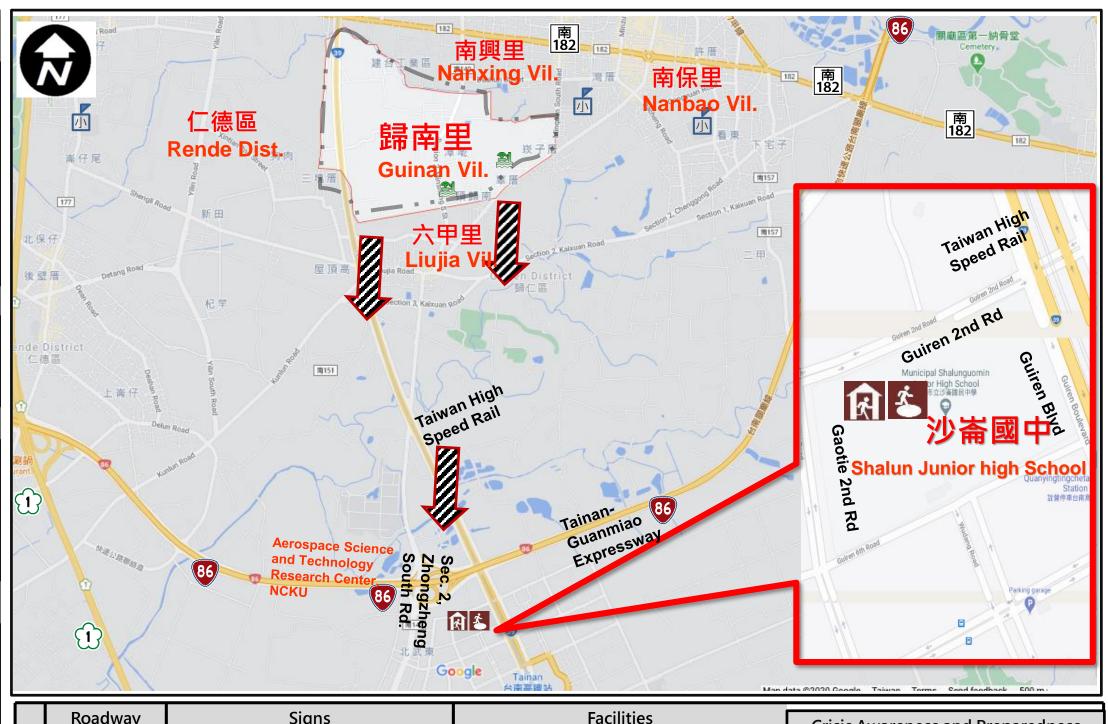

# Shelter

• Shalun Junior High School No.2, Guiren 6th Rd.. Wudong Vil. Tel:06-3032062

Updated in Feb, 2024