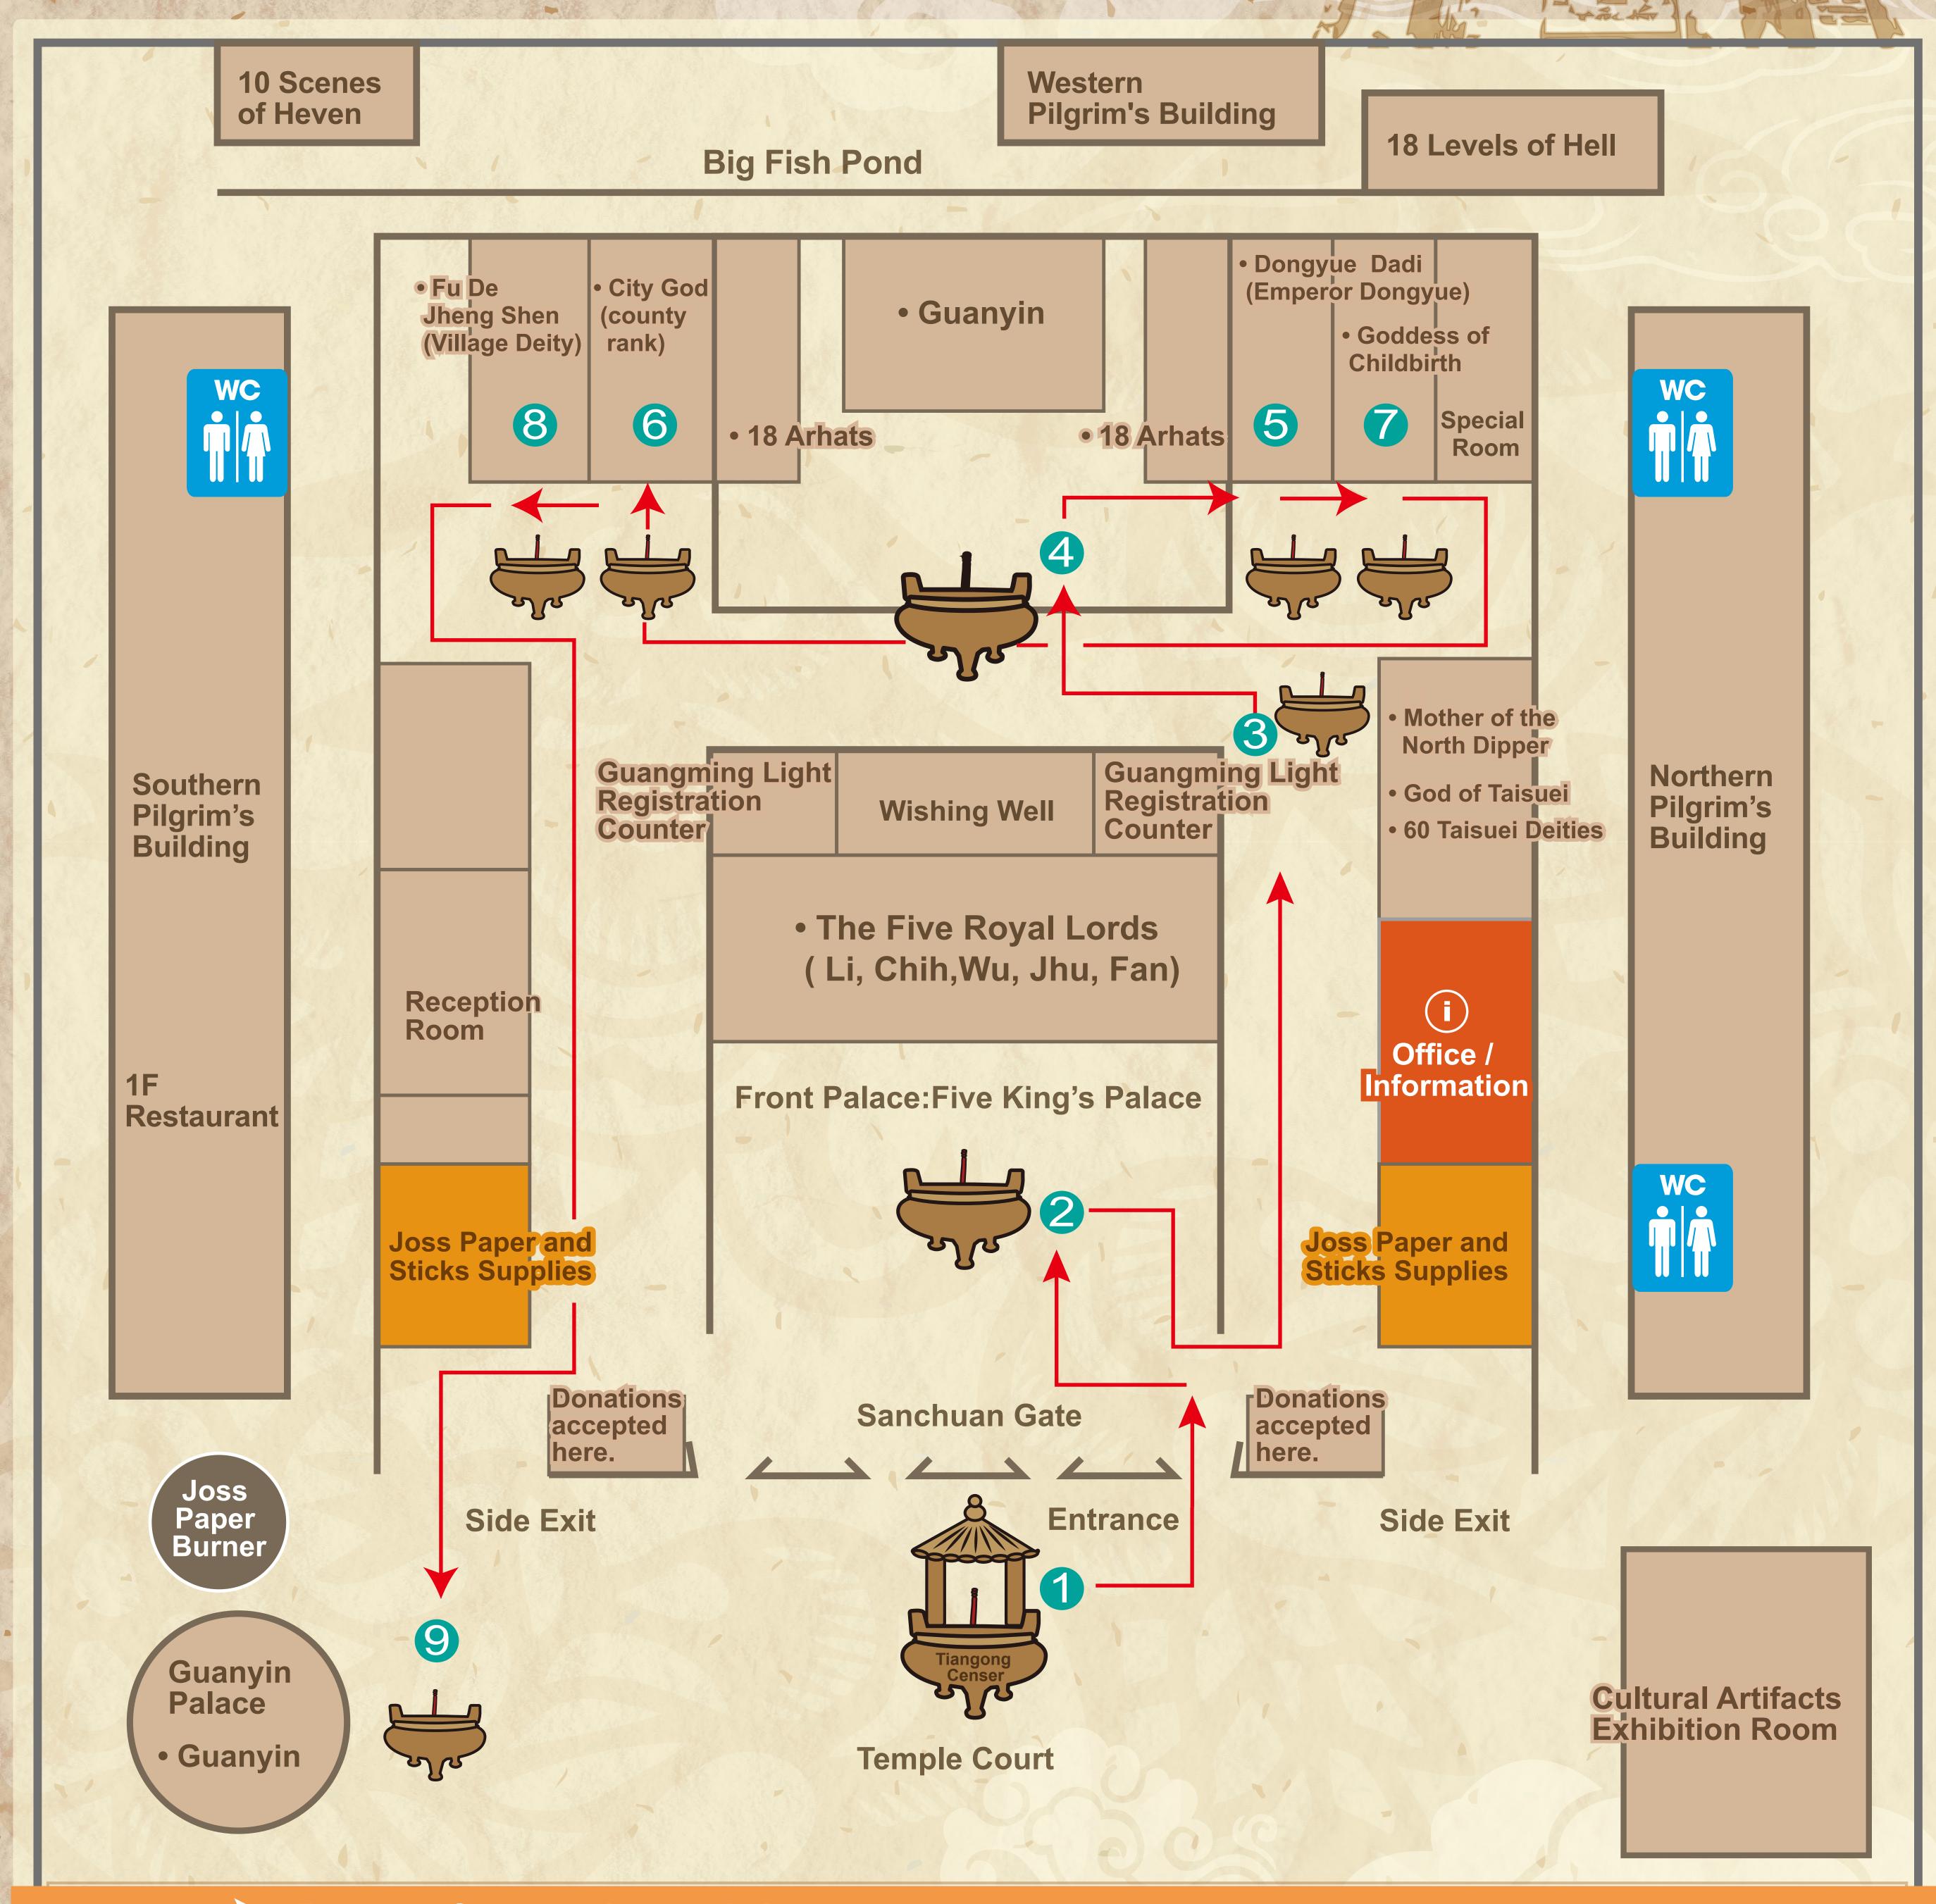

## The worship progression of Madou Daitian Temple

## Please follow the red line (step-by-step instruction, from 1 to 9)

- 1 Face outward to pray to the Jade Emperor (Place 1 incense stick)
- 2 The Five Royal Lords (Li, Chih, Wu, Jhu, Fan) (Place 1 incense stick)
- 3 Mother of the North Dipper God of Taisuei 60 Taisuei Deities (Place 1 incense stick)
- 4 Guanyin 18 Arhats (Place 1 incense stick)
- 5 Dongyue Dadi (Emperor Dongyue) (Place 1 incense stick)
- 6 City God (county rank) (Place 1 incense stick)
- 7 Goddess of Childbirth (Place 1 incense stick)
- 8 Fu De Jheng Shen (Village Deity) (Place 1 incense stick)
- Guanyin (Place 1 incense stick)