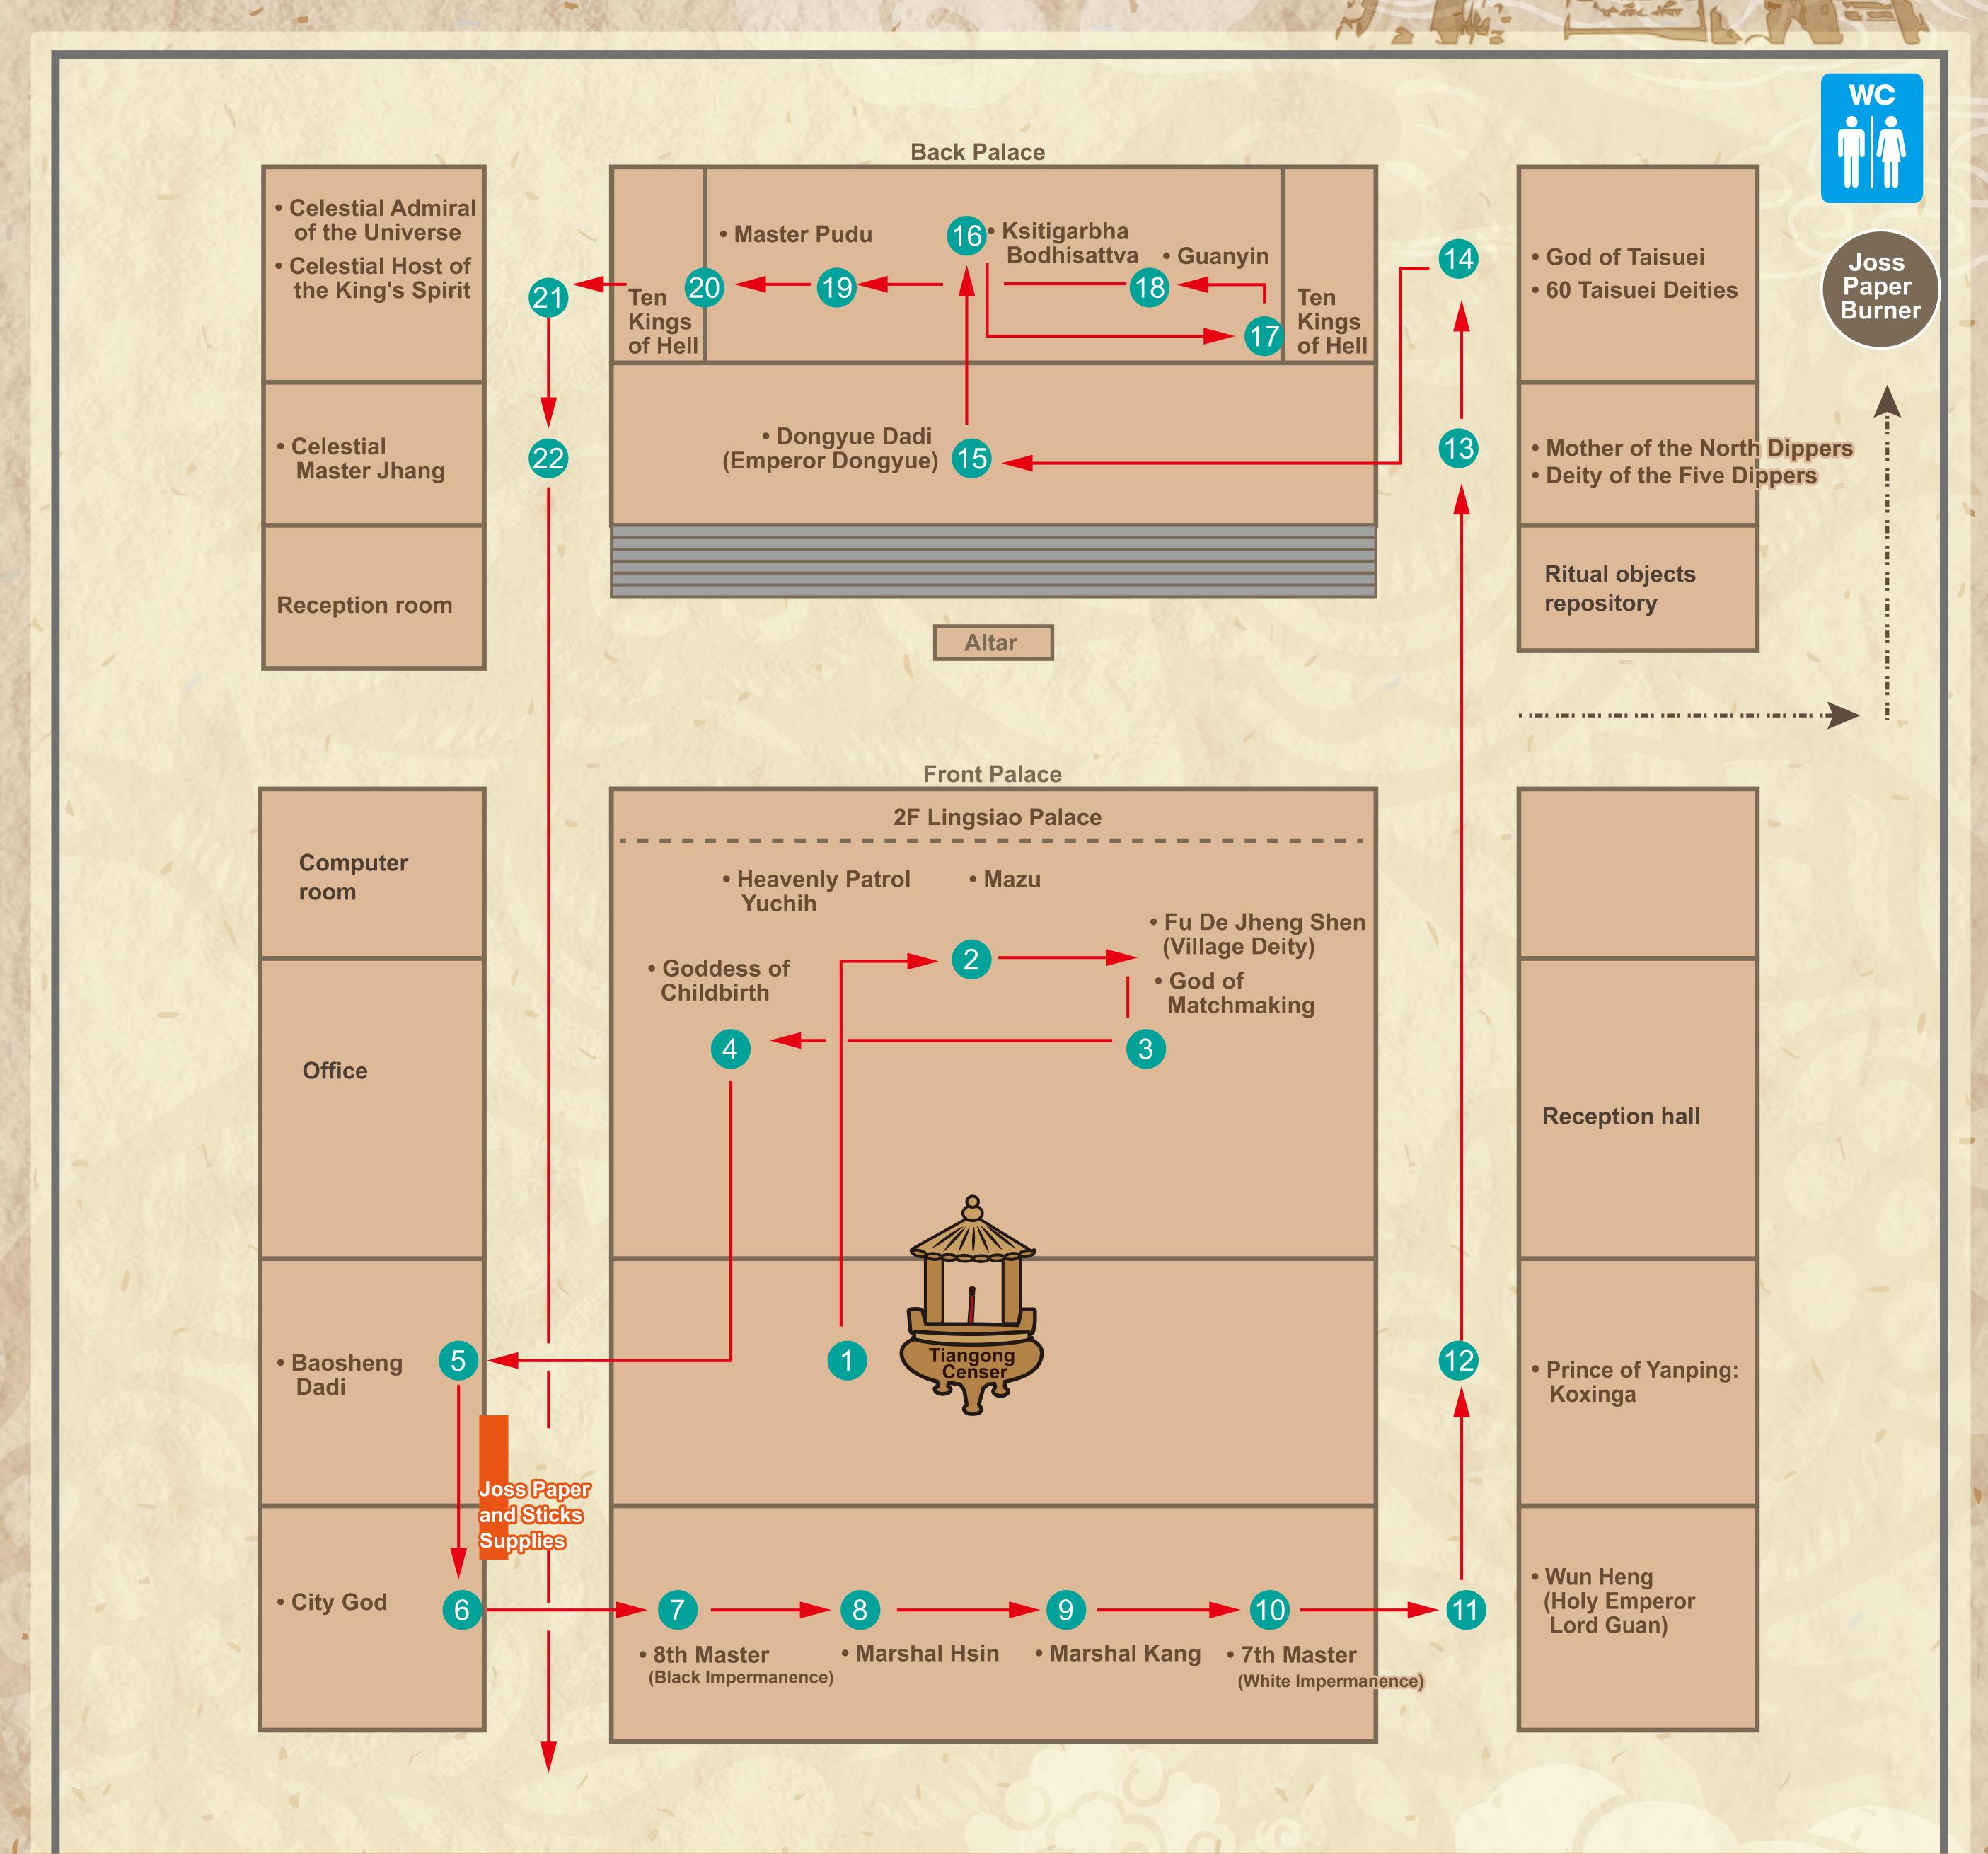

## The worship progression of Sigang Cingan Temple

## Please follow the red line (step-by-step instruction, from 1 to 22)

- 1 Face outward to pray to the Jade Emperor
- 2 Mazu \ Heavenly Patrol Yuchih
- Fu De Jheng Shen (Village Deity) God of Matchmaking
- 4 Goddess of Childbirth
- **5** Baosheng Dadi
- **6** City God
- 7 8th Master (Black Impermanence)
- 8 Marshal Hsin
- Marshal Kang
- **7th Master (White Impermanence)**
- 11 Wun Heng (Holy Emperor Lord Guan)
- 12 Prince of Yanping: Koxinga

- 13 Mother of the North Dippers Deity of the Five Dippers
- **14** God of Taisuei 60 Taisuei Deities
- Dongyue Dadi (Emperor Dongyue) Literary Judge Martial Judge General Ox General Horse Office of Merit and Virtues Information Office
- 16 Ksitigarbha Bodhisattva
- 17 Ten Kings of Hell
- 18 Guanyin
- Master Pudu (Master with a Burning Face)
- **20** Ten Kings of Hell
- 21 Celestial Admiral of the Universe Celestial Host of the King's Spirit
- **22** Celestial Master Jhang