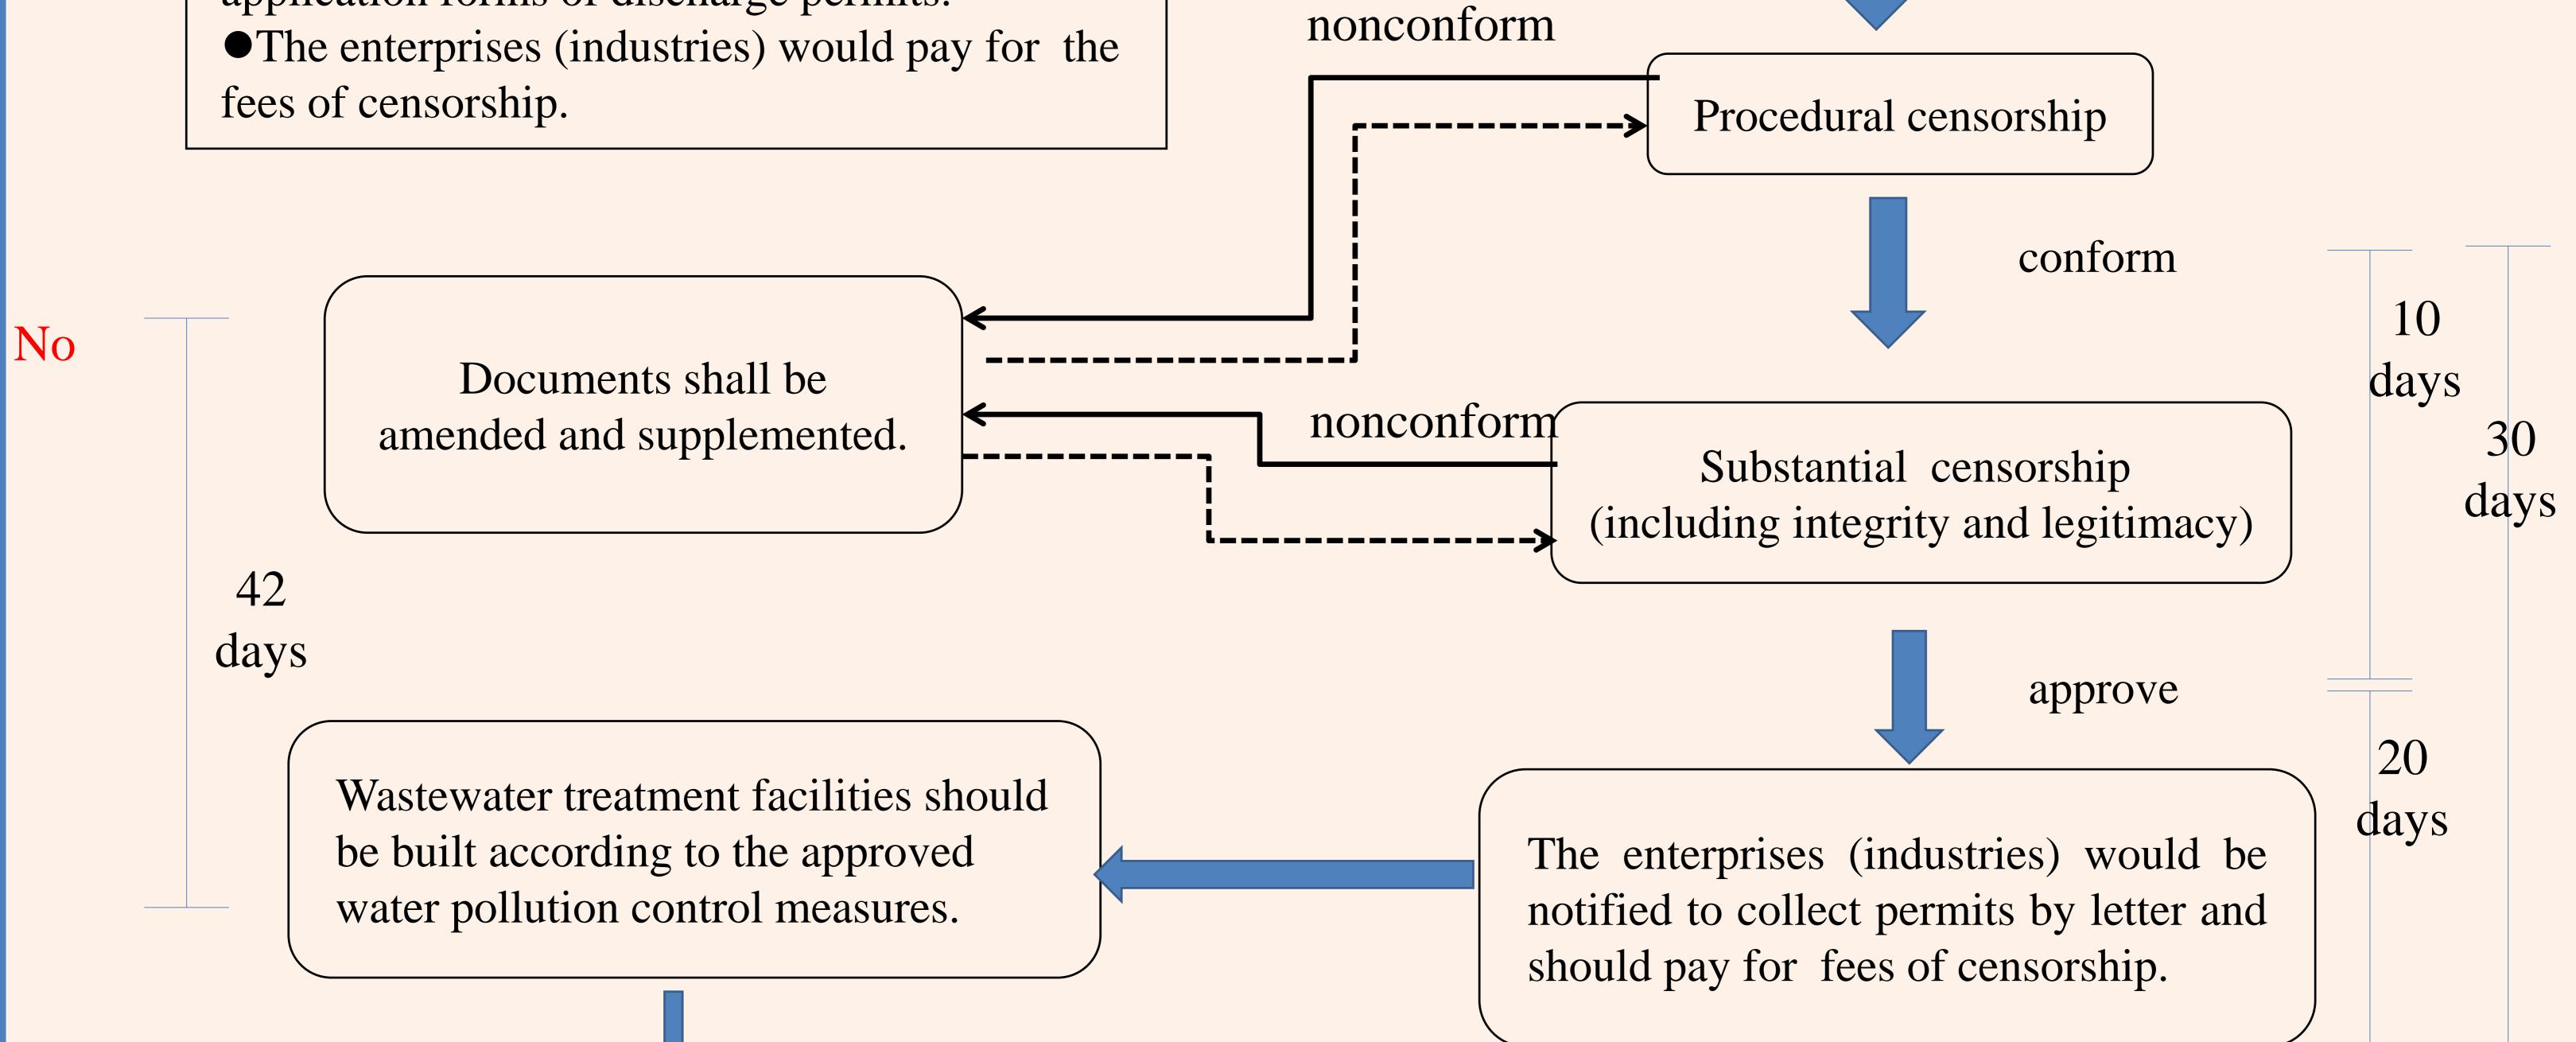

## Review Flow Chart of Application for Water Pollution Control Measures and Permit Documents

Enterprises (Industries)

Should the enterprises (industries) submit their type, range and scale in water pollution control measure plans ?

Yes

Application for water pollution control measure plans

•The enterprises (industries) should write water pollution control measure plans and fill in the application forms of discharge permits. Environmental Protection Bureau, Tainan City Government

Phase of setting up (application for water pollution measure control plans)

Competent authorities accept the application for water pollution control measure plans