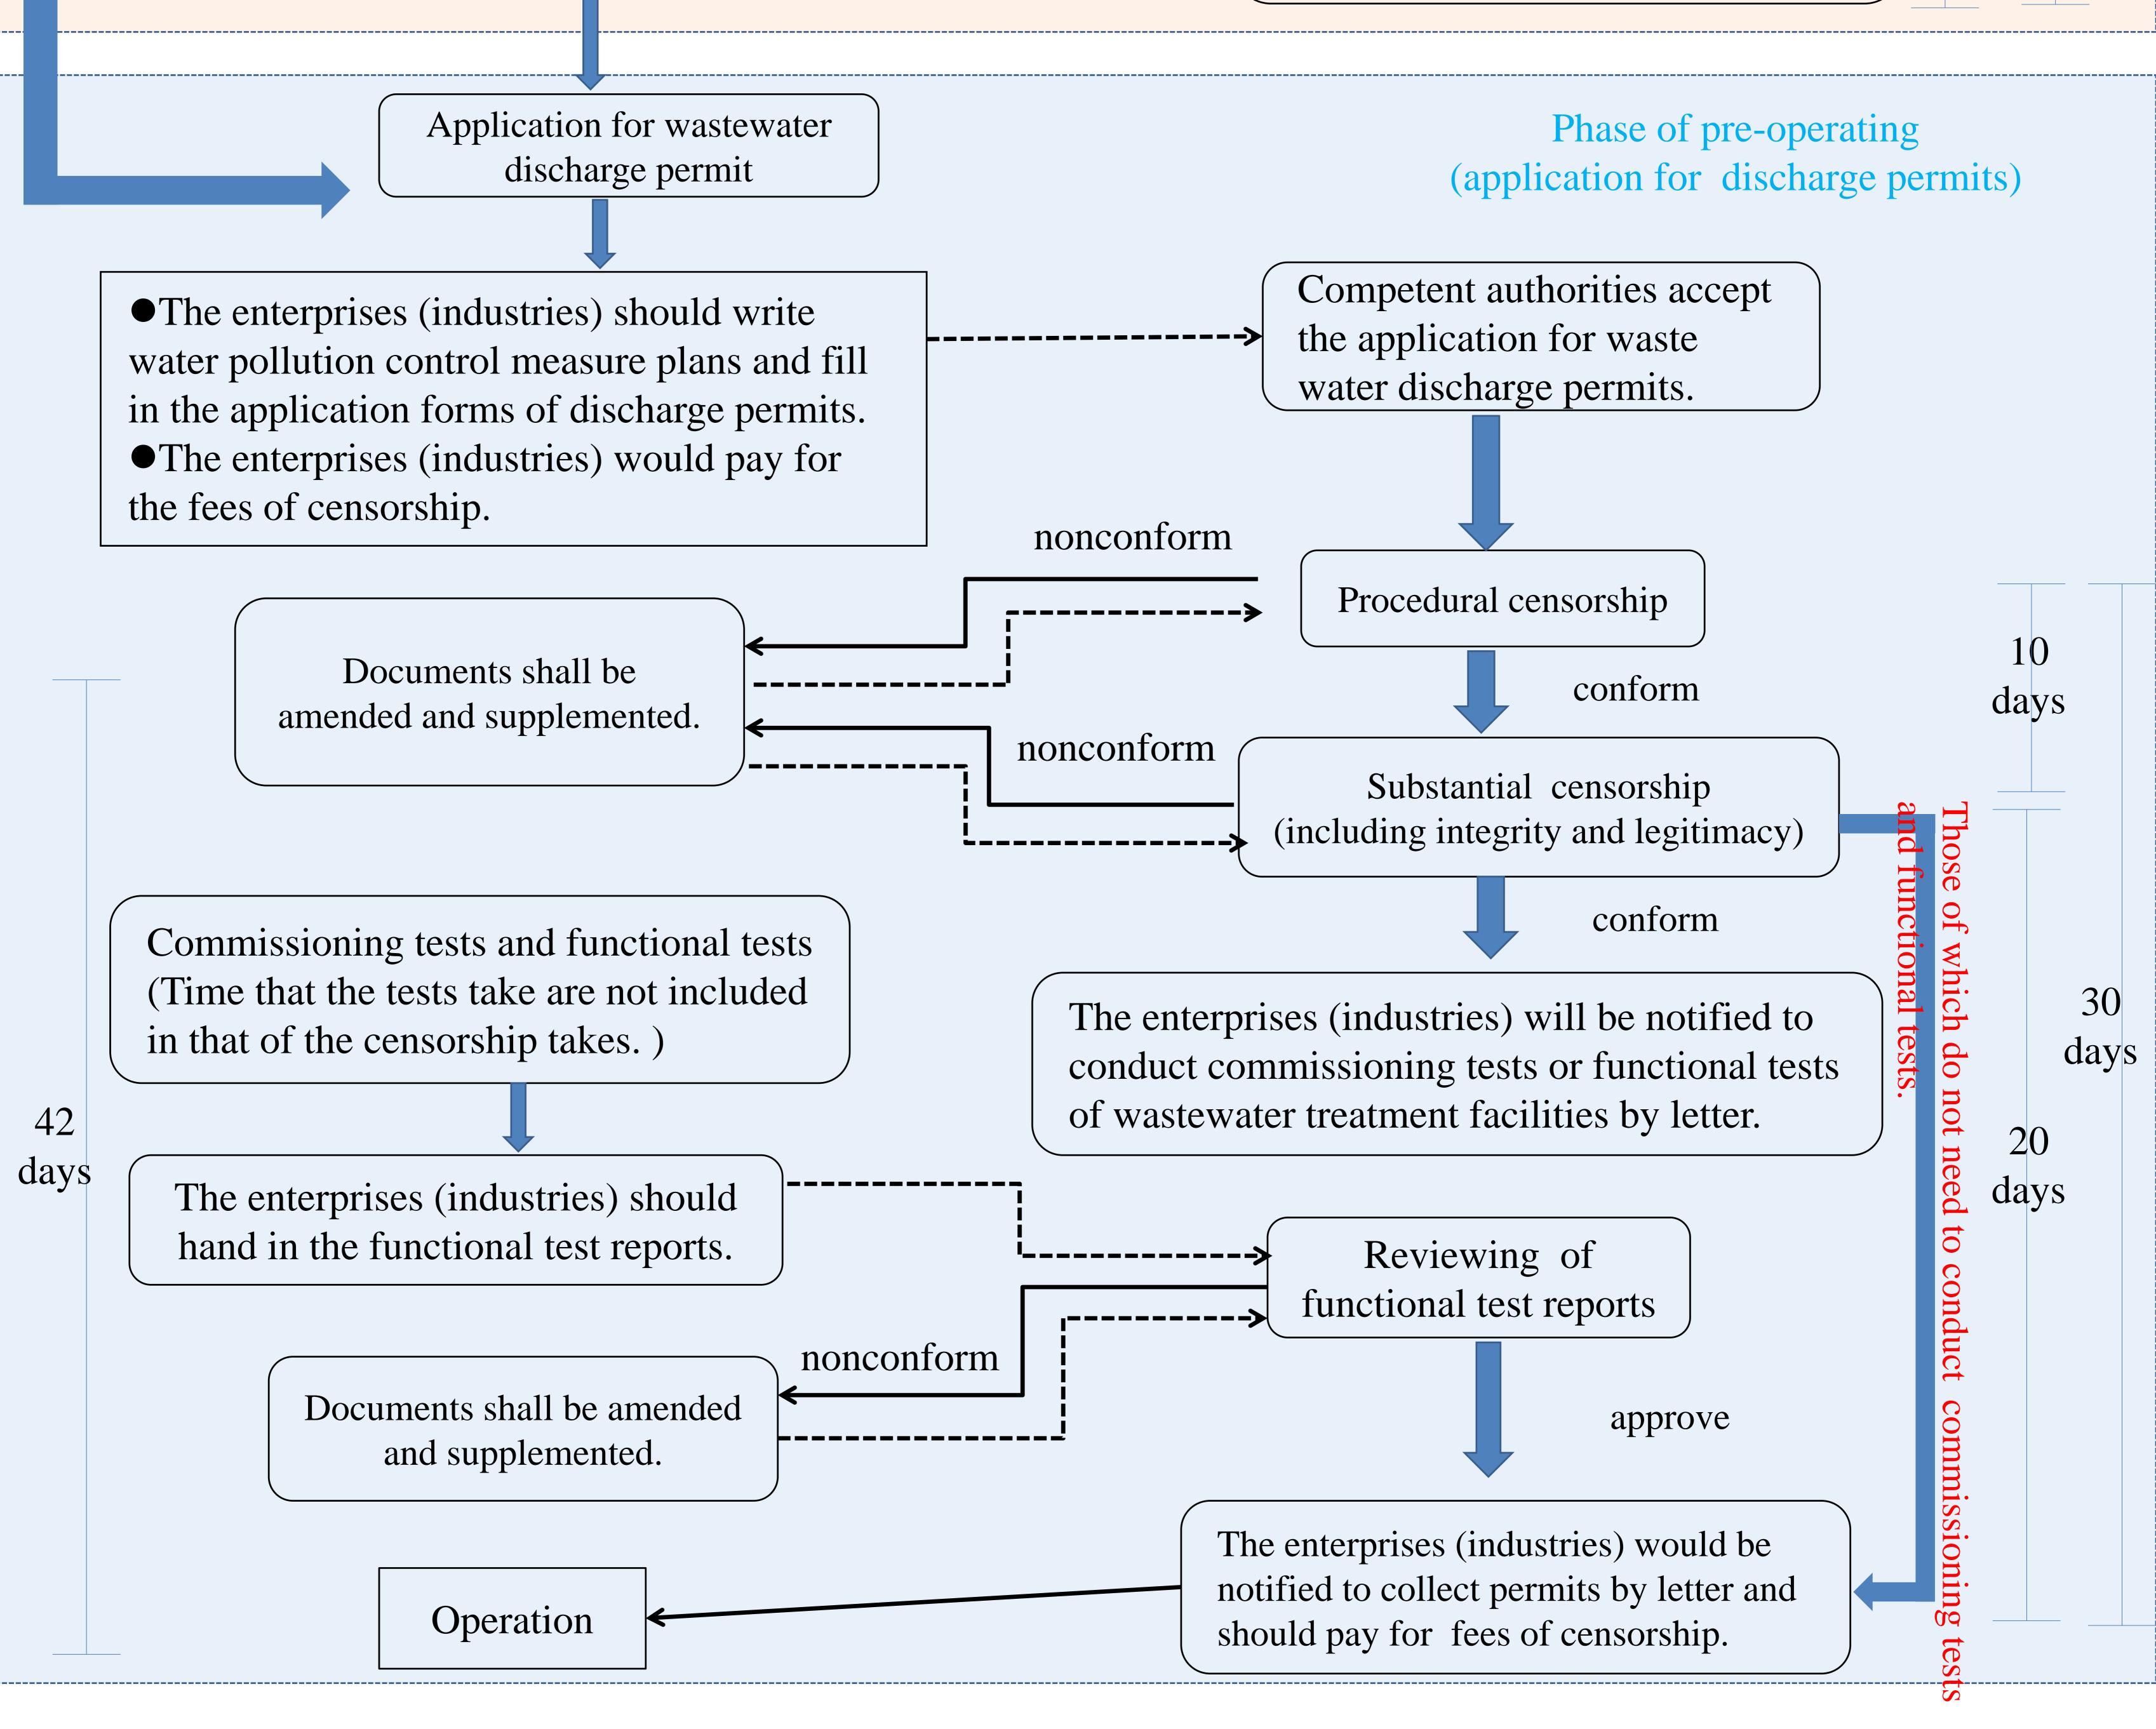

## Review Flow Chart of Application for Water Pollution Control Measures and Permit Documents

Enterprises (Industries)

Should the enterprises (industries) submit their type, range and scale in water pollution control measure plans ?

Yes

Application for water pollution control measure plans

•The enterprises (industries) should write water pollution control measure plans and fill in the application forms of discharge permits. Environmental Protection Bureau, Tainan City Government

Phase of setting up (application for water pollution measure control plans)

Competent authorities accept the application for water pollution control measure plans