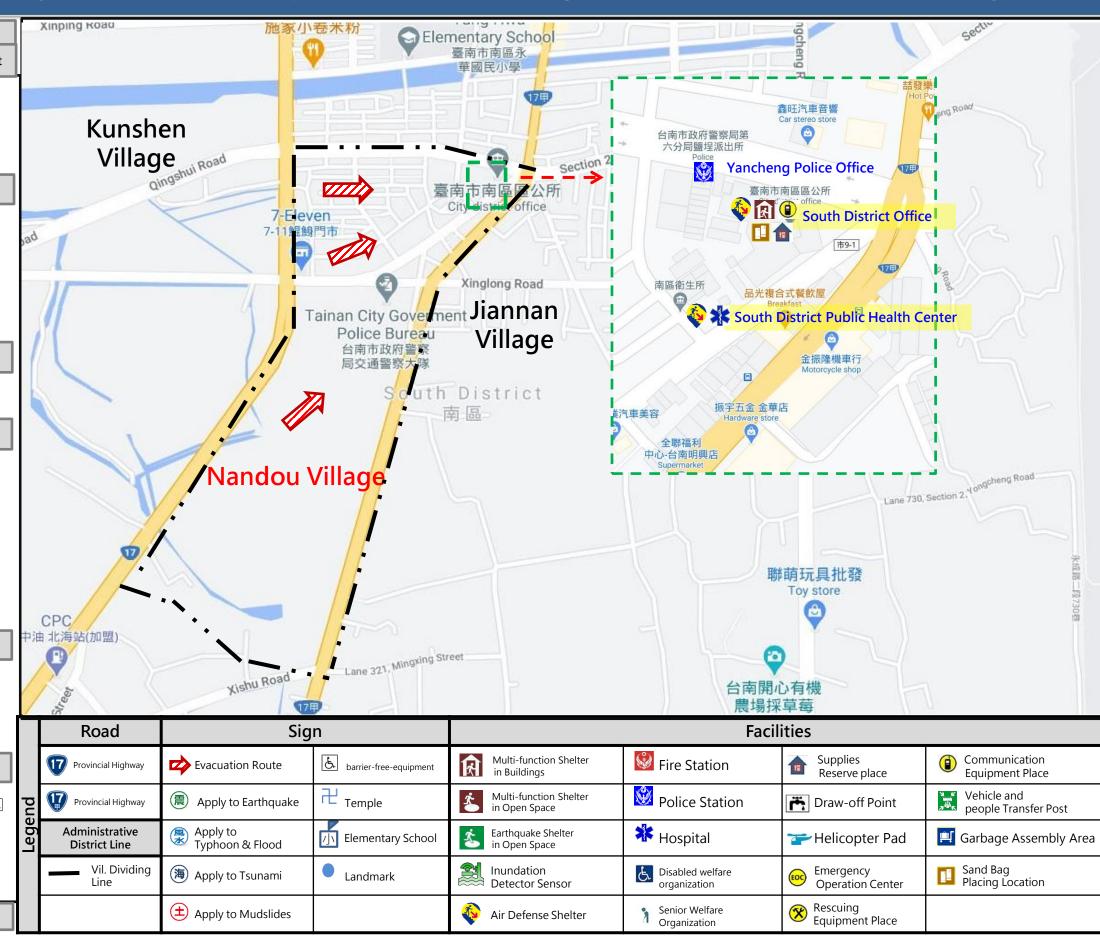

## Emergency Evacuation Map of Nandou Village, South District, Tainan City

## **Refuge Principle**

- Flood : Take refuge in higher place. When in lower place, go to the Emergency Shelter.
- Earthquake: go to broad space or parks.
- Tsunami : Take refuge in higher place.

### **Emergency Shelter**

1. South District Office Address: No. 2, Mingxing Rd. Tel: 06-2910126

Made in Jan, 2024, Tainan City Government