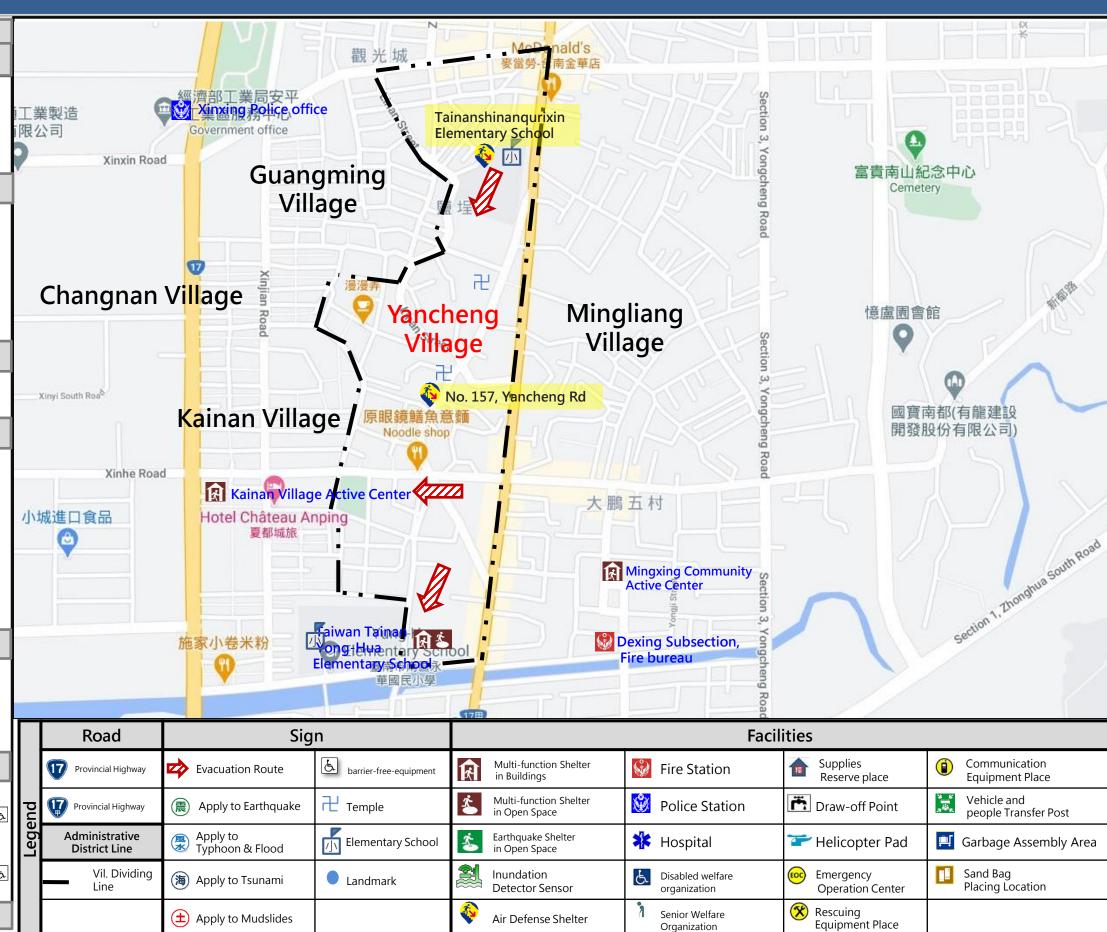

## Emergency Evacuation Map of Yancheng Village, South District, Tainan City

## **Information Table** The Map of Administrative District **Notification Unit** Tainan Emergency Operation Center MinZhi Tel: 06-6569119 YongHua Tel: 06-2989119 **Tainan Emergency Operation Center** Tel: 06-2910126#123 \ 286 • Fire Bureau Tel:119 Police Department Tel: 110 Citizen Helpline: 1999 **Emergency Contact person** Chief of Yancheng Village: TSAI CHIN YUAN Phone Number :0932706532 **Emergency Information website** National Fire Agency, Ministry Of The http://www.nfa.gov.tw Tainan City Government Fire Bureau http://119.tainan.gov.tw/ South District Office Tainan City http://www.tnsouth.gov.tw Tainan City Government Disaster Posting Website http://disaster.tainan.gov.tw Tainan City Antiaircraft Evacuation https://reurl.cc/4yNbOX Refuge Principle Flood: Take refuge in higher place. When in lower place, go to the Emergency Shelter. Earthquake: go to broad space or Tsunami: Take refuge in higher place. **Emergency Shelter** 1 · Kainan Village Active Center **漂**(海) & Address: No. 48, Xinjian Rd. 2 · Taiwan Tainan Yong-Hua Elementary School Address: No. 17, Lane2, Zhonghuaxi Rd. Sec. 1 震海医