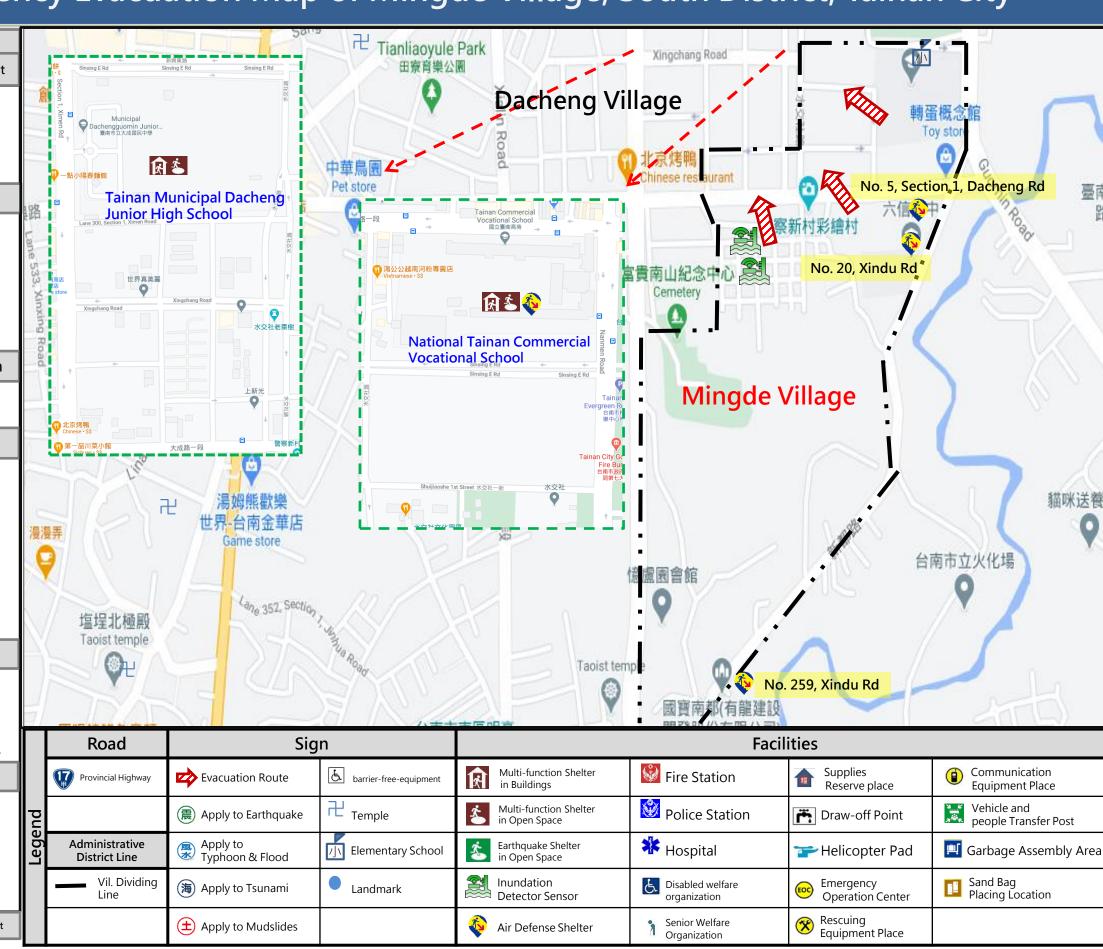

# Emergency Evacuation Map of Mingde Village, South District, Tainan City

# Information Table The Map of Administrative District Notification Unit Tainan Emergency Operation Center MinZhi Tel:06-6569119 YongHua Tel:06-2989119 Tainan Emergency Operation Center Tel: 06-2910126#123 \ 286 Fire Bureau Tel:119 Police Department Tel:110 Citizen Helpline:1999 Emergency Contact person Chief of Mingde Village: CHEN,RUI-HUA

Chief of Mingde Village: CHEN,RUI-HUA Tel: 2910675 Phone Number: 0930046331

## Refuge Principle

- Flood: Take refuge in higher place.
   When in lower place, go to the Emergency Shelter.
- Earthquake: go to broad space or parks.
- Tsunami: Take refuge in higher place.

# **Emergency Shelter**

1. Tainan Municipal Dacheng Junior High School Address: No306, Ximen Rd. Sec. 1 Tel: 06-2630011

 National Tainan Commercial Vocational School Address: No.327, Jiankang Rd. Sec.1 Tel: 06-2617123