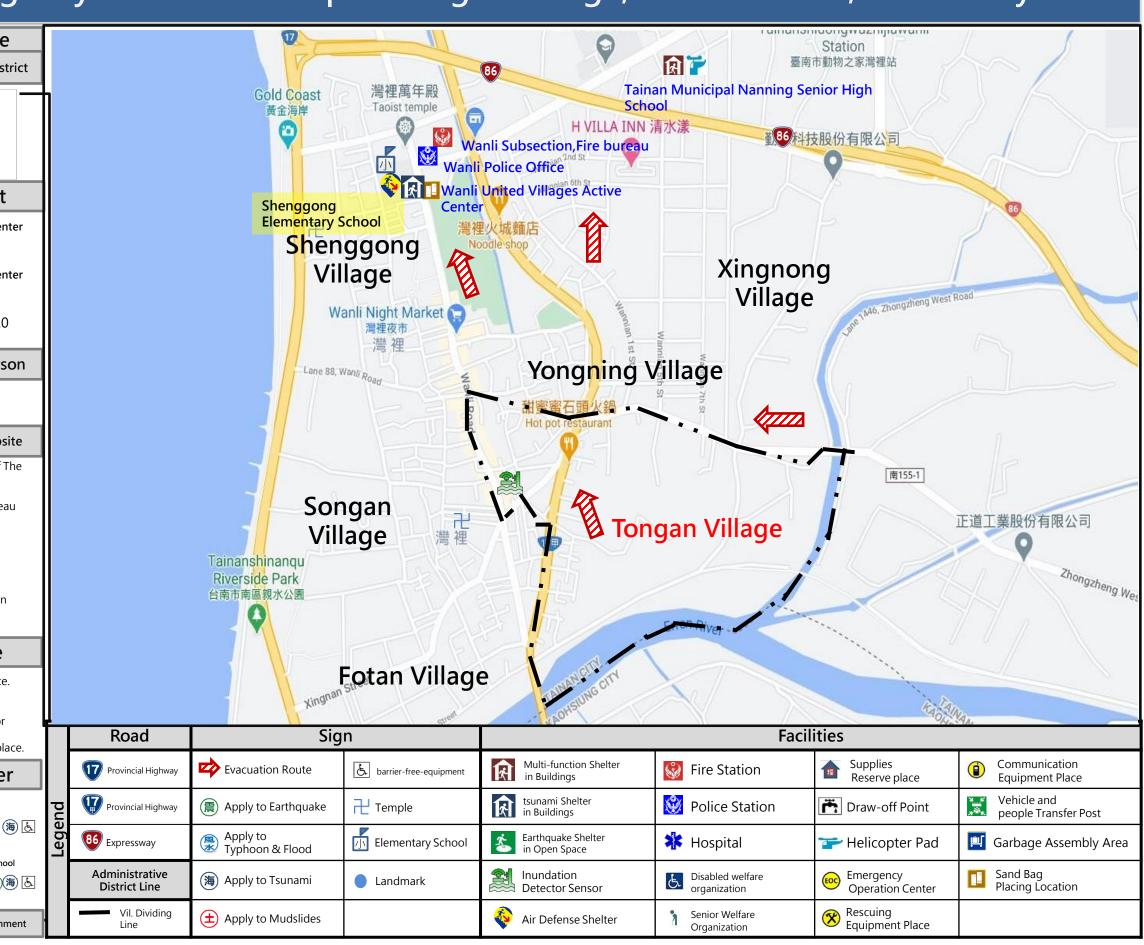

# Emergency Evacuation Map of Tongan Village, South District, Tainan City

## Refuge Principle

- Flood: Take refuge in higher place. When in lower place, go to the **Emergency Shelter.**
- Earthquake: go to broad space or
- Tsunami: Take refuge in higher place.

# **Emergency Shelter**

1. Wanli United Villages Active Center Address: No. 67, Wanli Rd. Tel: 06-2627799

2. Tainan Municipal Nanning Senior High School

Address: No. 167, Wannian Rd. Tel: 06-2622458

Made in Jan, 2024, Tainan City Government