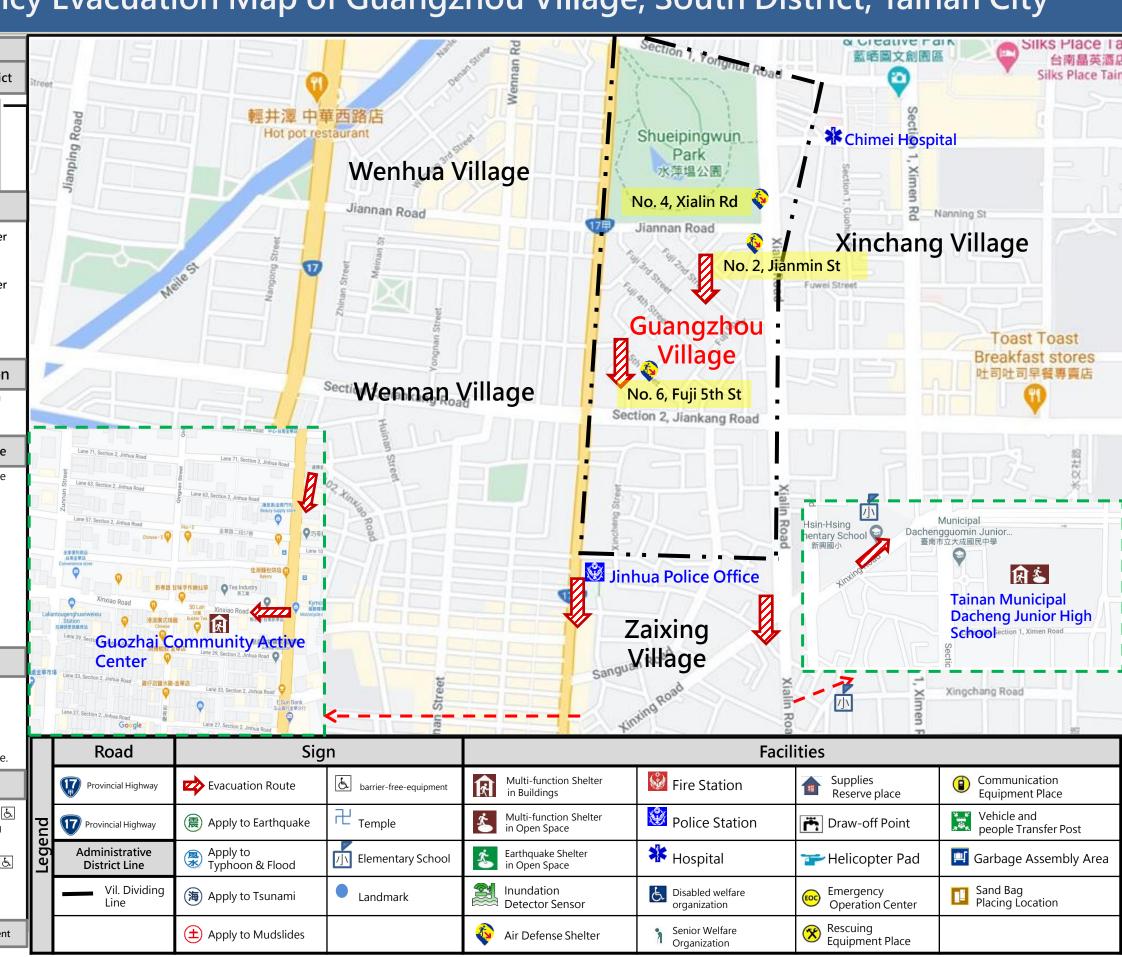

# Emergency Evacuation Map of Guangzhou Village, South District, Tainan City

- MinZhi Tel :06-6569119
  YongHua Tel :06-2989119
- Tainan Emergency Operation Center Tel: 06-2910126#123 \ 286
- Fire Bureau Tel:119
- Police Department Tel: 110
- Citizen Helpline:1999

## **Refuge Principle**

- Flood : Take refuge in higher place. When in lower place, go to the Emergency Shelter.
- Earthquake: go to broad space or parks.
- Tsunami : Take refuge in higher place.

# **Emergency Shelter**

**(4)** 

Tainan Municipal Dacheng Junior High School
 Address: No306, Ximen Rd. Sec. 1
 Tel: 06-2630011

2. Guozhai Community Active Center Address: No. 81, Lane 33, Jinhua Rd. Sec 2 Tel: 06-2631259