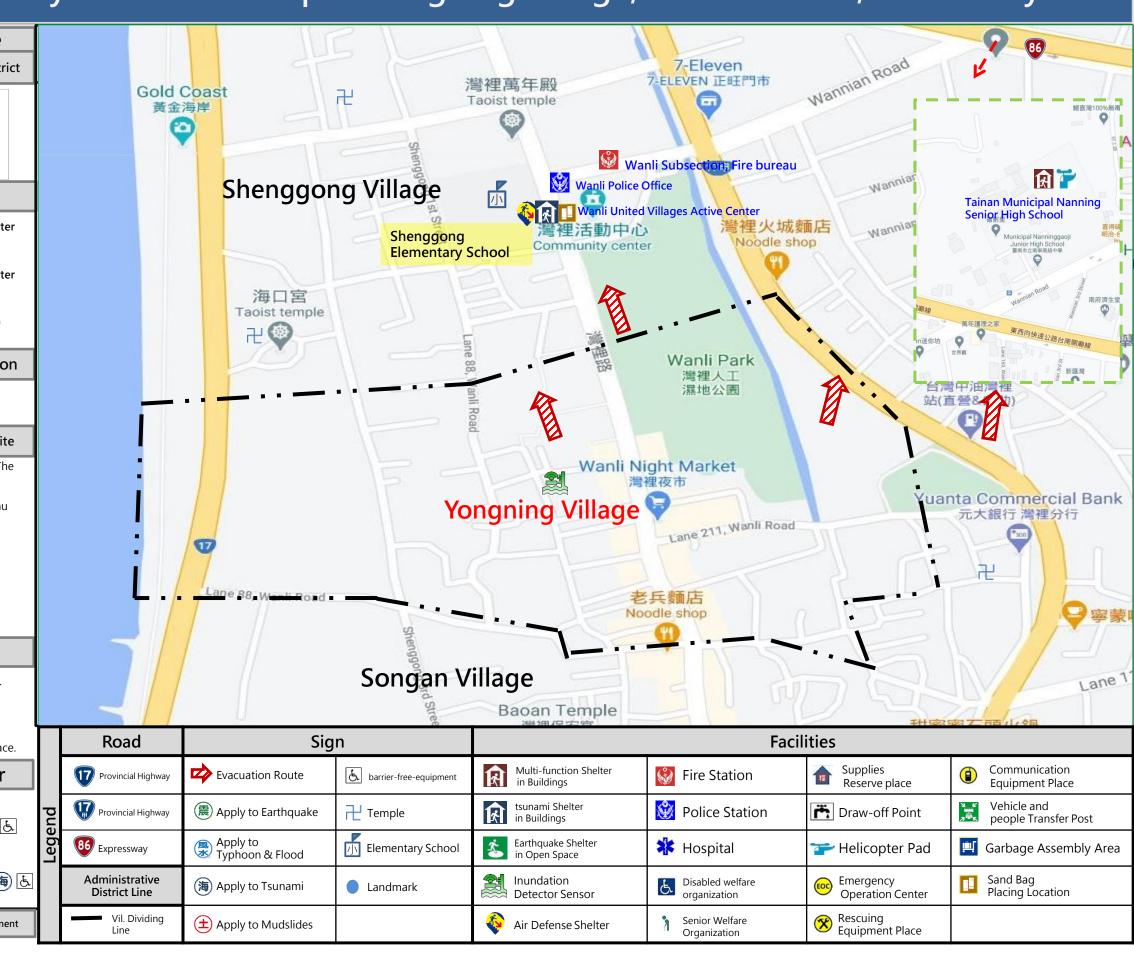

# Emergency Evacuation Map of Yongning Village, South District, Tainan City

## Refuge Principle

- Flood : Take refuge in higher place. When in lower place, go to the Emergency Shelter.
- Earthquake: go to broad space or parks
- Tsunami: Take refuge in higher place.

## **Emergency Shelter**

1. Wanli United Villages Active Center Address: No. 67, Wanli Rd. Tel: 06-2627799

2. Tainan Municipal Nanning Senior High School Address: No. 167, Wannian Rd. Tel: 06-2622458

Made in Jan, 2024 ,Tainan City Government