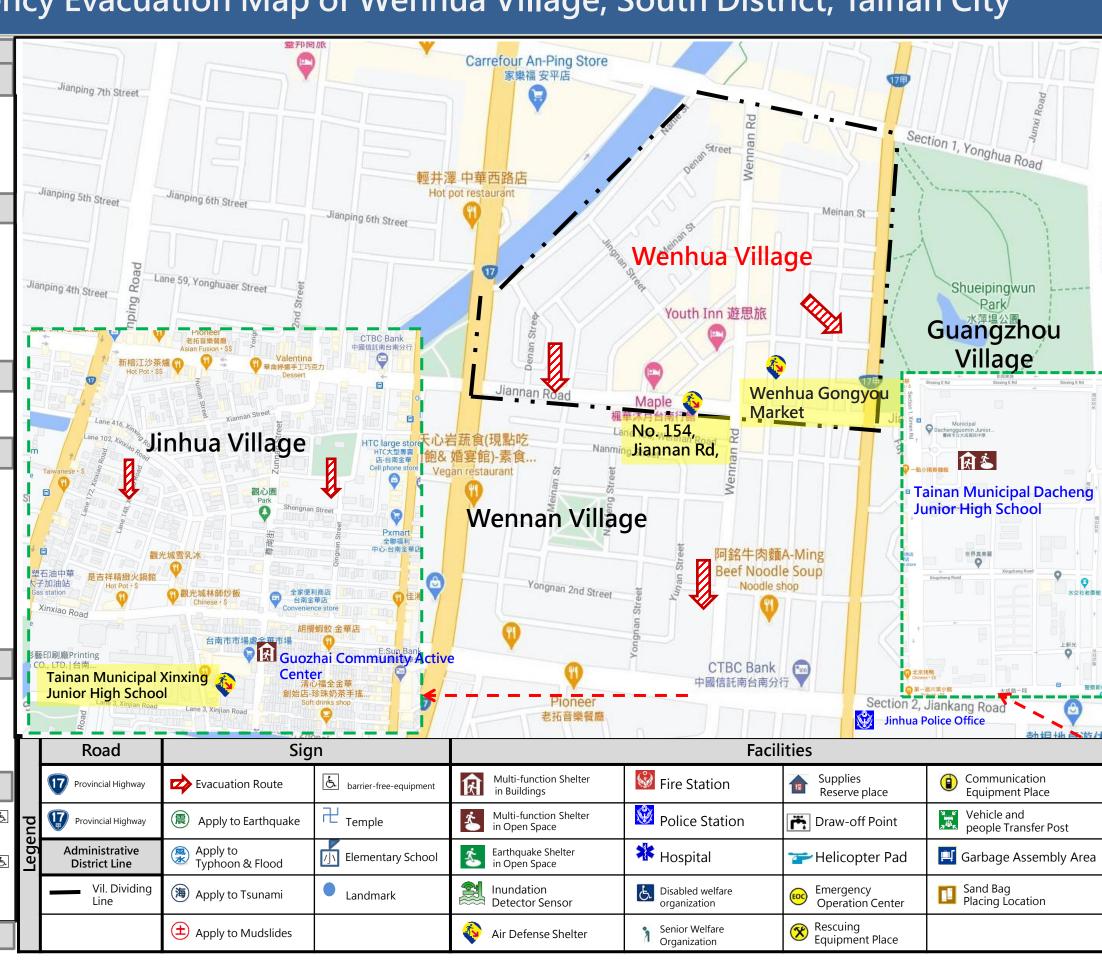

# Emergency Evacuation Map of Wenhua Village, South District, Tainan City

## Refuge Principle

- Flood: Take refuge in higher place.
  When in lower place, go to the Emergency Shelter.
- Earthquake: go to broad space or parks
- Tsunami : Take refuge in higher place.

## **Emergency Shelter**

(震)(海) [5

1. Guozhai Community Active Center Address: No. 81, Lane 33, Jinhua Rd. Sec 2 Tel: 06-2631259

 Tainan Municipal Dacheng Junior High School
 Address: No306, Ximen Rd. Sec. 1

Tel: 06-2630011

Made in Mar, 2024, Tainan City Government