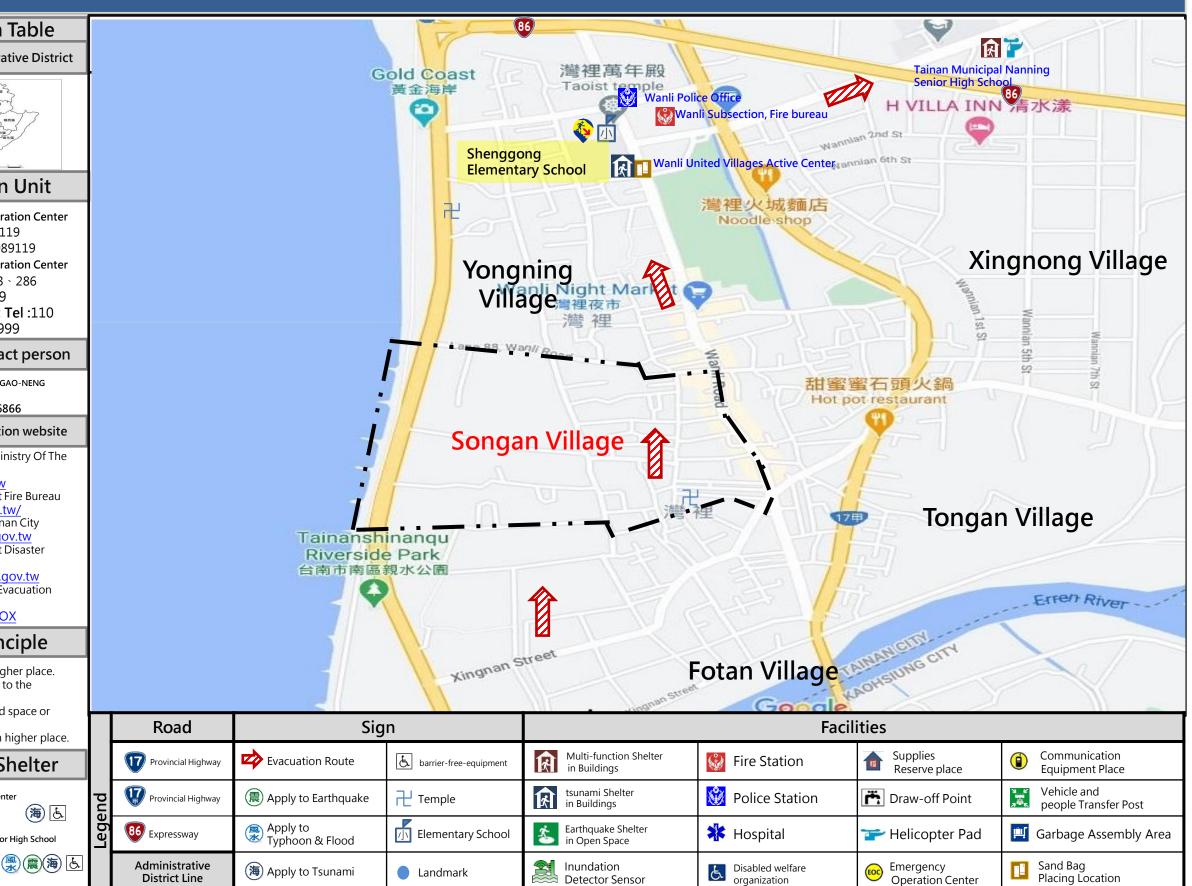

# Emergency Evacuation Map of Songan Village, South District, Tainan City

# **Emergency Shelter**

1. Wanli United Villages Active Center Address: No. 67, Wanli Rd. Tel: 06-2627799

Vil. Dividing

(±) Apply to Mudslides

Tainan Municipal Nanning Senior High School Address: No. 167, Wannian Rd

Tel: 06-2622458

Air Defense Shelter

Rescuing

**Equipment Place** 

Senior Welfare

Organization