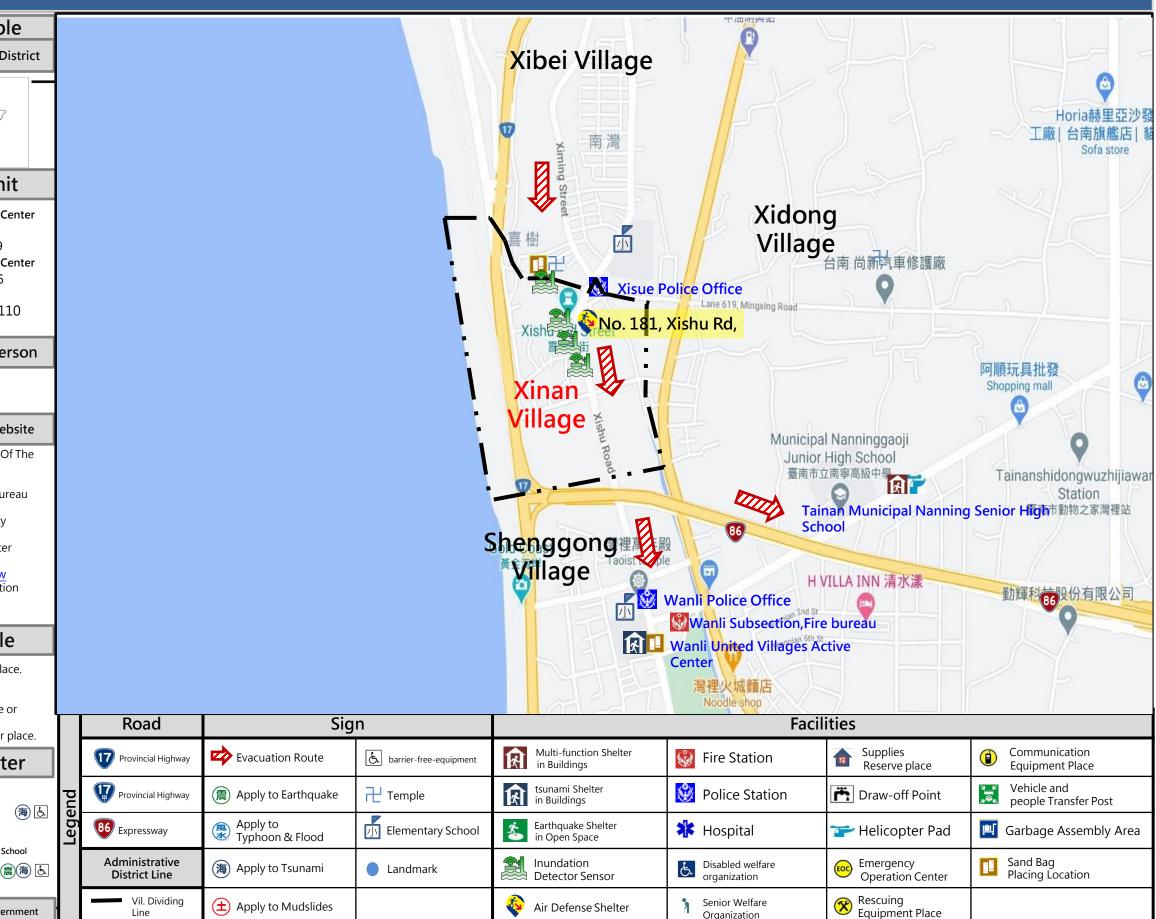

# Emergency Evacuation Map of Xinan Village, South District Tainan City

## Refuge Principle

- Flood: Take refuge in higher place. When in lower place, go to the **Emergency Shelter.**
- Earthquake: go to broad space or
- Tsunami: Take refuge in higher place.

# **Emergency Shelter**

1. Wanli United Villages Active Center Address: No. 67, Wanli Rd. Tel: 06-2627799

2. Tainan Municipal Nanning Senior High School Address: No. 167, Wannian Rd.

Tel: 06-2622458

Made in Jan, 2024, Tainan City Government