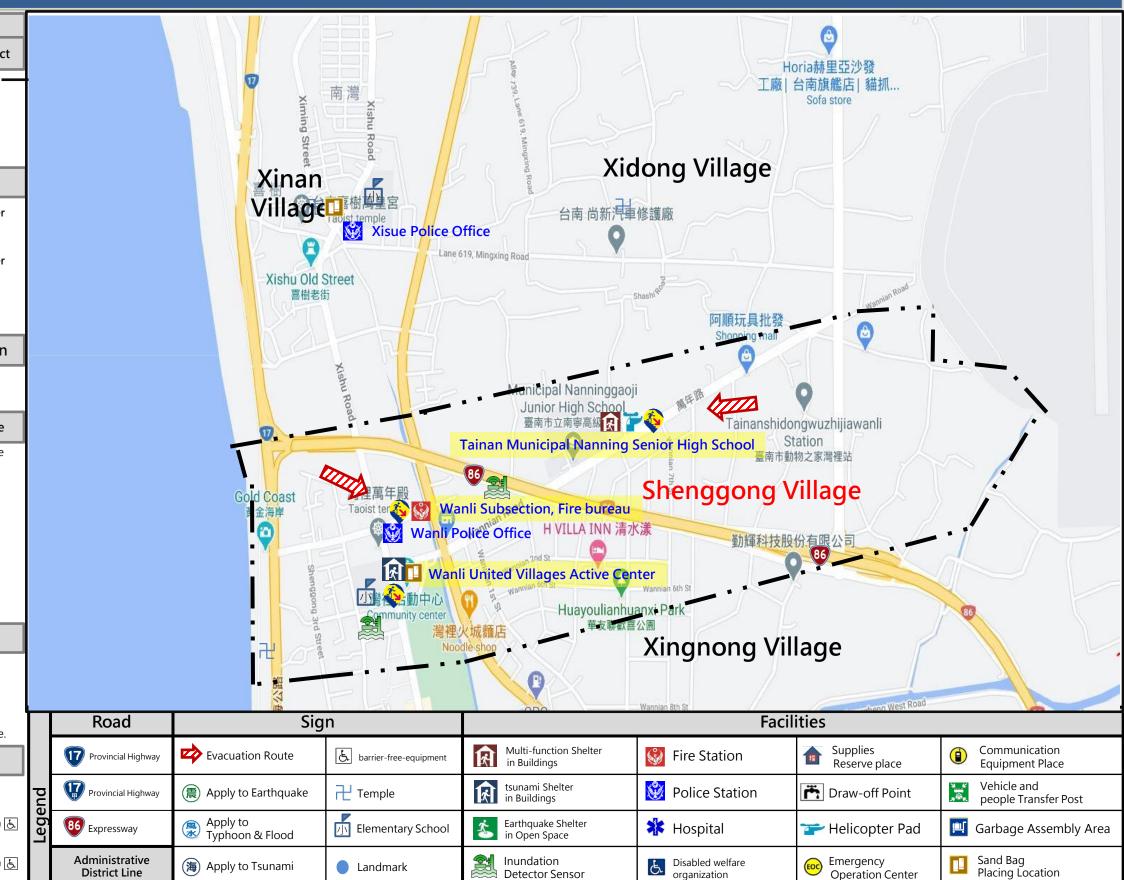

# Emergency Evacuation Map of Shenggong Village, South District, Tainan City

# Refuge Principle

- Flood: Take refuge in higher place. When in lower place, go to the Emergency Shelter.
- Earthquake: go to broad space or parks.
- Tsunami: Take refuge in higher place.

# **Emergency Shelter**

1. Tainan Municipal Nanning Senior High School Address: No. 167, Wannian Rd. Tel: 06-2622458

2. Wanli United Villages Active Center Address: No. 67, Wanli Rd. Tel: 06-2627799

Vil. Dividing