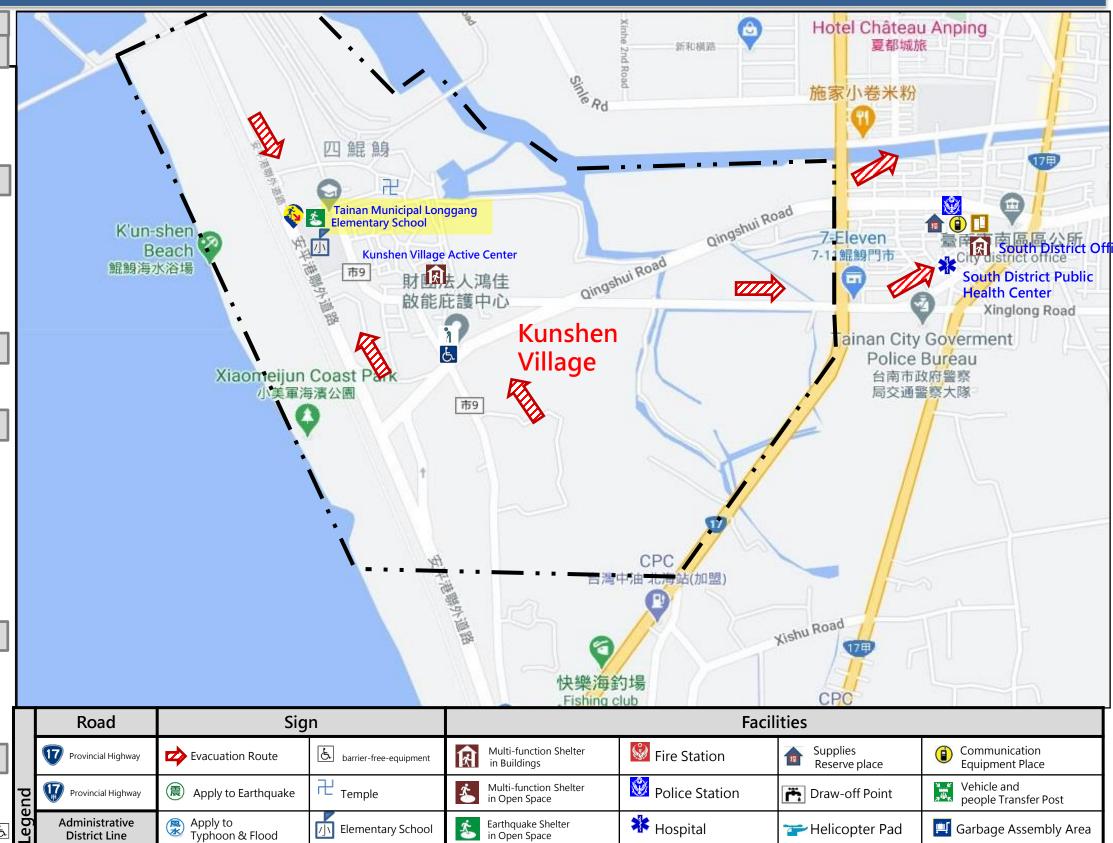

# Emergency Evacuation Map of Kunshen Village, South District, Tainan City

# Refuge Principle

- Flood: Take refuge in higher place. When in lower place, go to the Emergency Shelter.
- Earthquake: go to broad space or
- Tsunami: Take refuge in higher place.

## **Emergency Shelter**

- . Tainan Municipal Longgang Elementary School Address: No. 147, Kunshen Rd. Tel: 06-2620024
- South District Office Address: No. 2, Mingxing Rd. Tel: 06-2910126
- (集) (海) (玉)

Vil. Dividing

海 Apply to Tsunami

(±) Apply to Mudslides

Landmark

- Kunshen Village Active Center Tel: 06-2627917 (果)(震)(海) ほ
- Made in Jan, 2024, Tainan City Government

Inundation

**Detector Sensor** 

Air Defense Shelter

Disabled welfare

organization

Senior Welfare

Organization

Sand Bag

Placing Location

**Emergency** 

Rescuing

Operation Center

**Equipment Place**