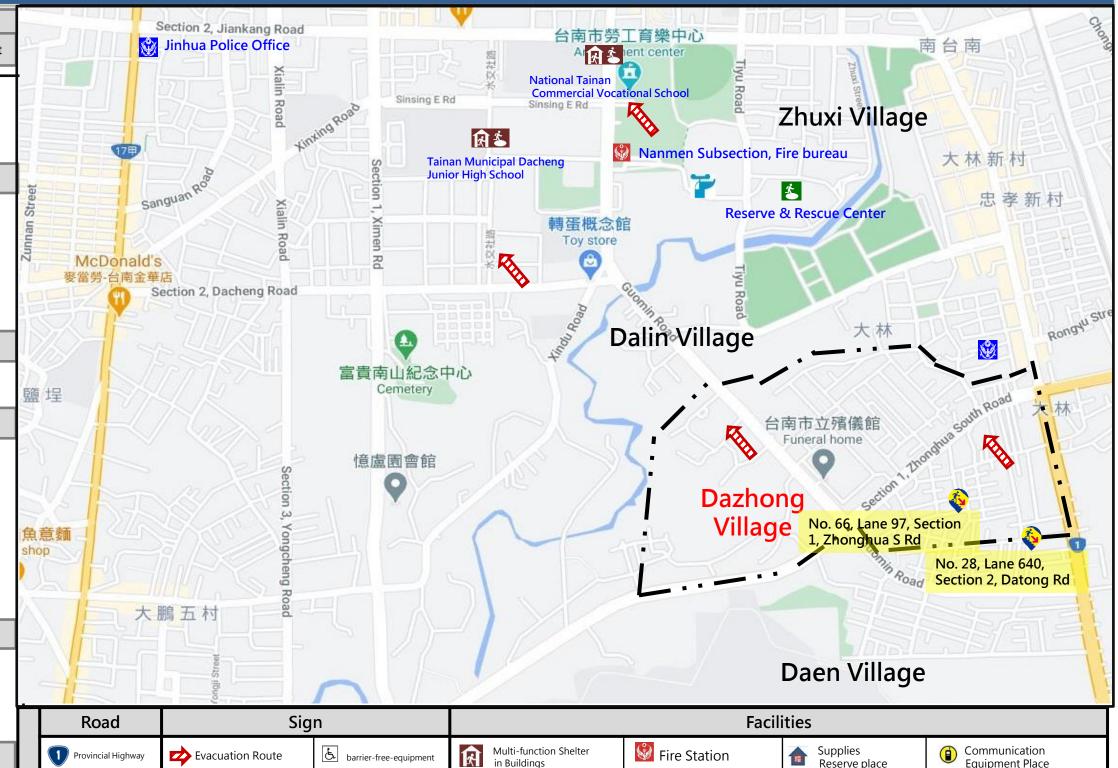

# Emergency Evacuation Map of Dazhong Village, South District, Tainan City

## Refuge Principle

- Flood: Take refuge in higher place. When in lower place, go to the Emergency Shelter.
- Earthquake: go to broad space or parks.
- Tsunami: Take refuge in higher place.

### **Emergency Shelter**

1. National Tainan Commericial Vocational School Address: No.327, Jiankang Rd. Sec.1 Tel: 06-2617123

2. Tainan Municipal Dacheng Junior High School Address: No306, Ximen Rd. Sec. 1 Tel: 06-2630011