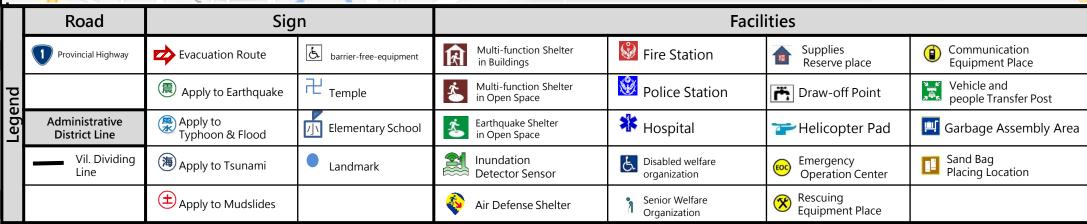

mation website**

- National Fire Agency, Ministry Of The Interior
- http://www.nfa.gov.tw
- Tainan City Government Fire Bureau http://119.tainan.gov.tw/
- South District Office Tainan City <u>http://www.tnsouth.gov.tw</u>
   Tainan City Government Disaster
- Posting Website
  http://disaster.tainan.gov.tw
- Tainan City Antiaircraft Evacuation Area https://reurl.cc/4yNbOX

## Refuge Principle

- Flood: Take refuge in higher place. When in lower place, go to the Emergency Shelter.
- Earthquake: go to broad space or parks.
- Tsunami: Take refuge in higher place.

### **Emergency Shelter**

1. National Tainan Commericial Vocational School Address: No.327, Jiankang Rd. Sec.1 Tel: 06-2617123



2. Tainan Municipal Dacheng Junior High School Address: No306, Ximen Rd. Sec. 1 Tel: 06-2630011