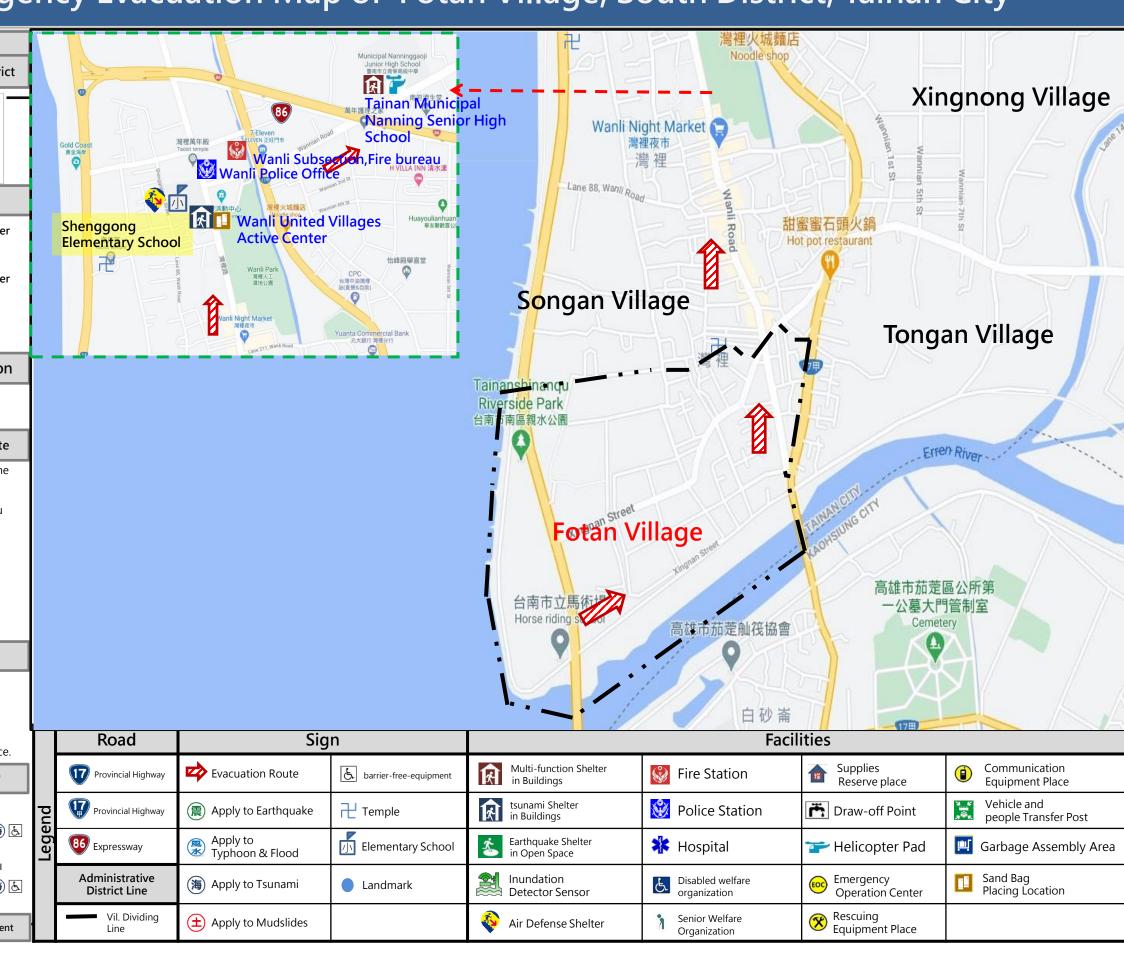

# Emergency Evacuation Map of Fotan Village, South District, Tainan City

## Refuge Principle

- Flood: Take refuge in higher place.
   When in lower place, go to the Emergency Shelter.
- Earthquake: go to broad space or
- Tsunami : Take refuge in higher place.

# **Emergency Shelter**

1. Wanli United Villages Active Center Address: No. 67, Wanli Rd. Tel: 06-2627799

2. Tainan Municipal Nanning Senior High School

Address: No. 167, Wannian Rd.
Tel: 06-2622458

Made in Jan, 2024, Tainan City Government