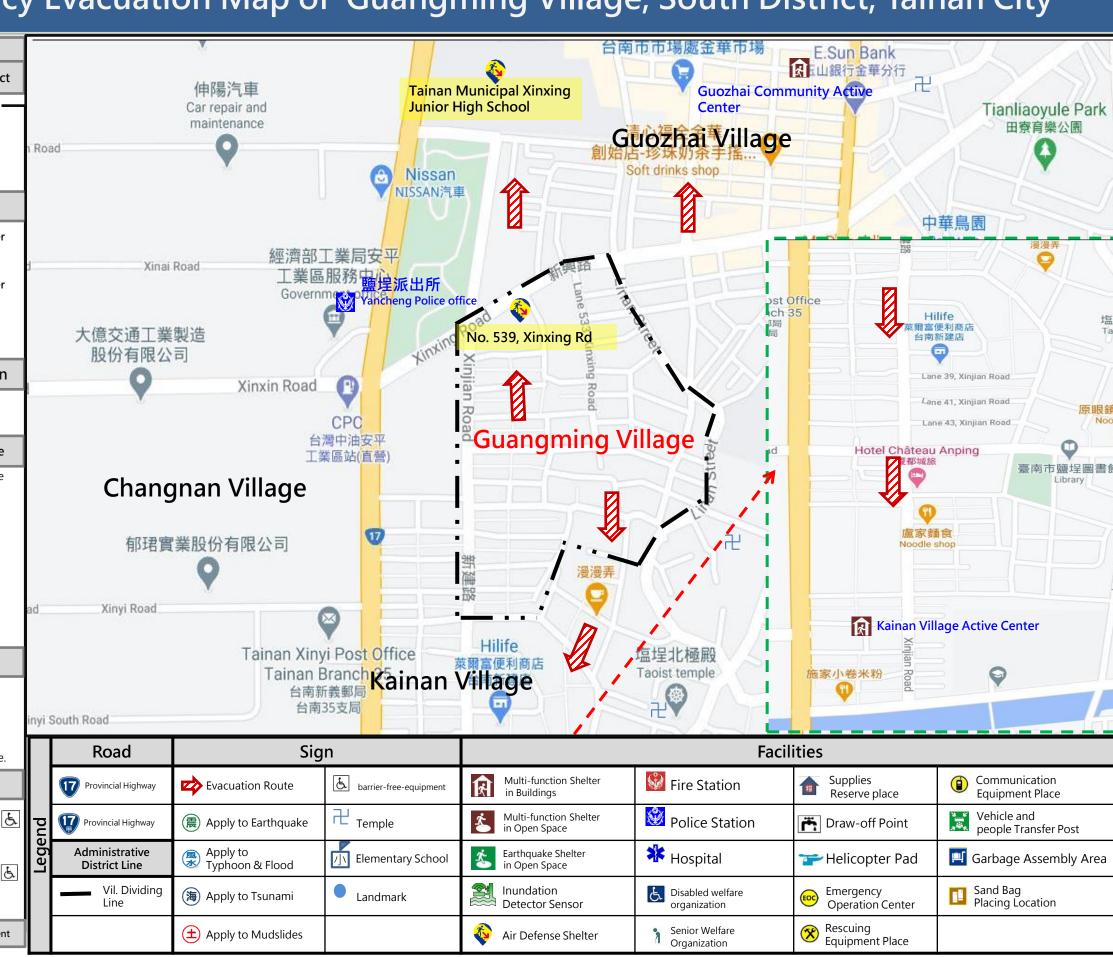

# Emergency Evacuation Map of Guangming Village, South District, Tainan City

### Refuge Principle

- Flood: Take refuge in higher place.
   When in lower place, go to the Emergency Shelter.
- Earthquake: go to broad space or parks.
- Tsunami : Take refuge in higher place.

## **Emergency Shelter**

1. Guozhai Community Active Center
Address: No. 81, Lane 33, Jinhua Rd. Sec 2
Tel: 06-2631259

2. Kainan Village Active Center Address: No. 48, Xinjian Rd. Tel: 0936387065

Made in Mar, 2024, Tainan City Government