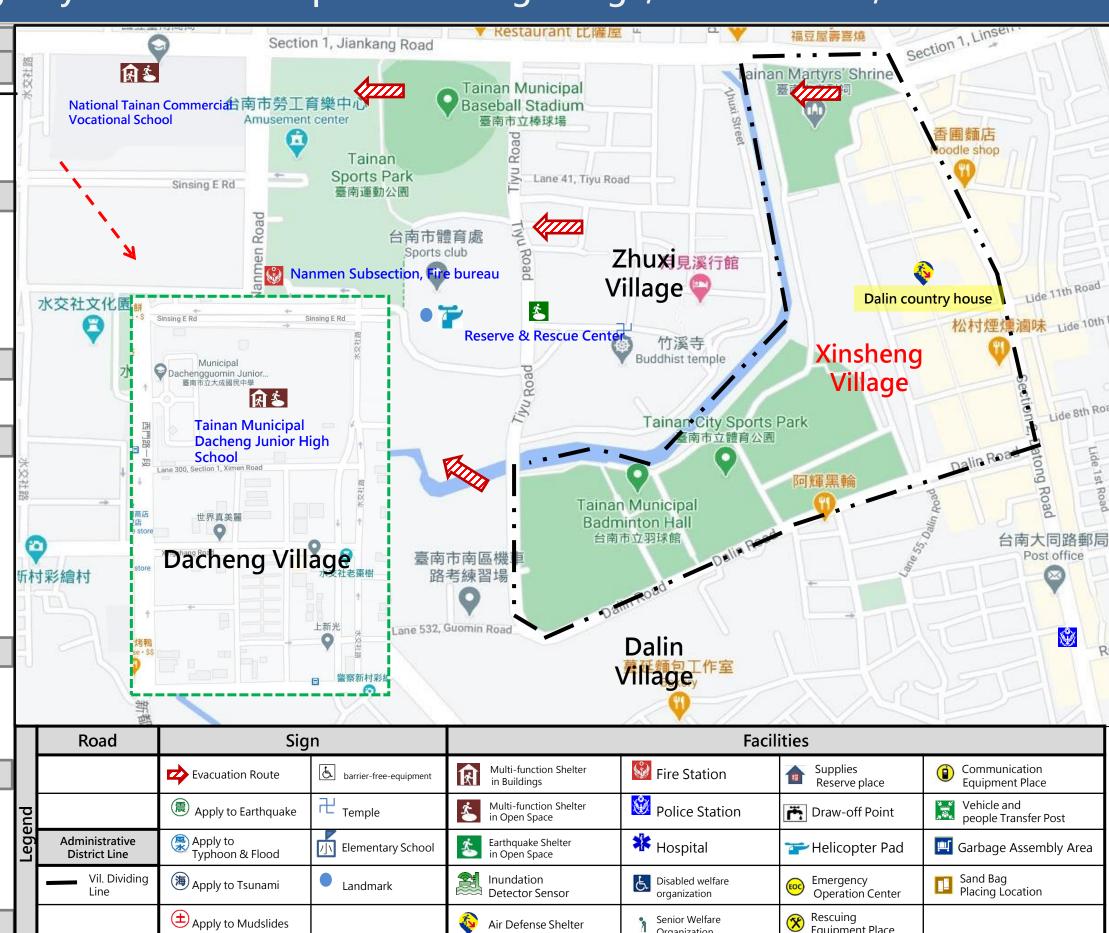

# Emergency Evacuation Map of Xinsheng Village, South District, Tainan

#### **Notification Unit**

- · Tainan Emergency Operation Center MinZhi Tel: 06-6569119 YongHua Tel: 06-2989119
- Tainan Emergency Operation Center Tel: 06-2910126#123 \ 286
- Fire Bureau Tel :119
- Police Department Tel :110
- Citizen Helpline: 1999

#### **Emergency Contact person**

Chief of Xinsheng Village: WANG, AN-GUO Tel: 2138966

Phone Number: 0916170063

## Refuge Principle

- Flood: Take refuge in higher place. When in lower place, go to the **Emergency Shelter.**
- Earthquake: go to broad space or
- Tsunami: Take refuge in higher place.

### **Emergency Shelter**

1. National Tainan Commercial Vocational School Address: No.327, Jiankang Rd. Sec.1

Tel: 06-2617123

2. Tainan Municipal Dacheng Junior High School Address: No306, Ximen Rd. Sec. 1 Tel: 06-2630011 (黒)(海) ほ