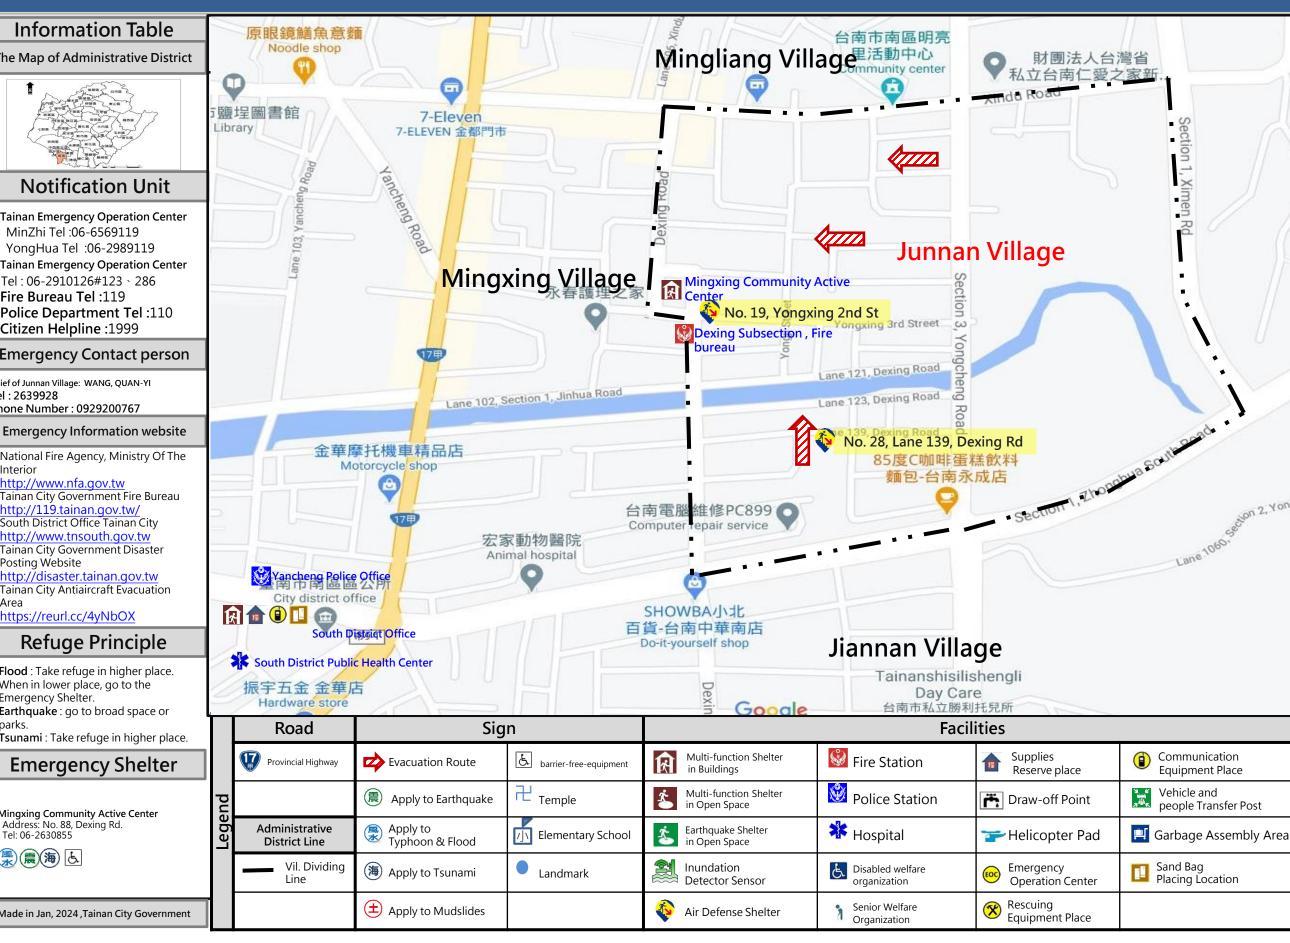

# Emergency Evacuation Map of Junnan Village, South District, Tainan City

# **Information Table** The Map of Administrative District

### **Notification Unit**

- Tainan Emergency Operation Center MinZhi Tel: 06-6569119 YongHua Tel: 06-2989119
- **Tainan Emergency Operation Center** Tel: 06-2910126#123 \ 286
- Fire Bureau Tel :119
- Police Department Tel: 110
- Citizen Helpline: 1999

#### **Emergency Contact person**

Chief of Junnan Village: WANG, OUAN-YI Tel: 2639928

Phone Number: 0929200767

- National Fire Agency, Ministry Of The
- http://www.nfa.gov.tw
- Tainan City Government Fire Bureau http://119.tainan.gov.tw/
- South District Office Tainan City http://www.tnsouth.gov.tw
- Tainan City Government Disaster Posting Website http://disaster.tainan.gov.tw
- Tainan City Antiaircraft Evacuation https://reurl.cc/4yNbOX

# Refuge Principle

- **Flood**: Take refuge in higher place. When in lower place, go to the Emergency Shelter.
- Earthquake: go to broad space or
- Tsunami: Take refuge in higher place.

## **Emergency Shelter**

Mingxing Community Active Center Address: No. 88, Dexing Rd. Tel: 06-2630855

Made in Jan, 2024, Tainan City Government