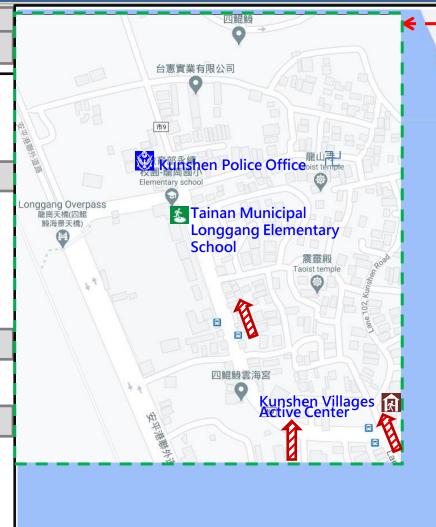

## **Emergency Shelter**

- 1. Tainan Municipal Longgang Elementary School Address: No. 147, Kunshen Rd. **愚**Ы Tel: 06-2620024
- 2. Wanli United Villages Active Center Address: No. 67, Wanli Rd. Tel: 06-2627799
- 3. Kunshen Villages Active Center Address: No. 7, Lane 66, Kunshen Rd.
- Made in Aug, 2024, Tainan City Government