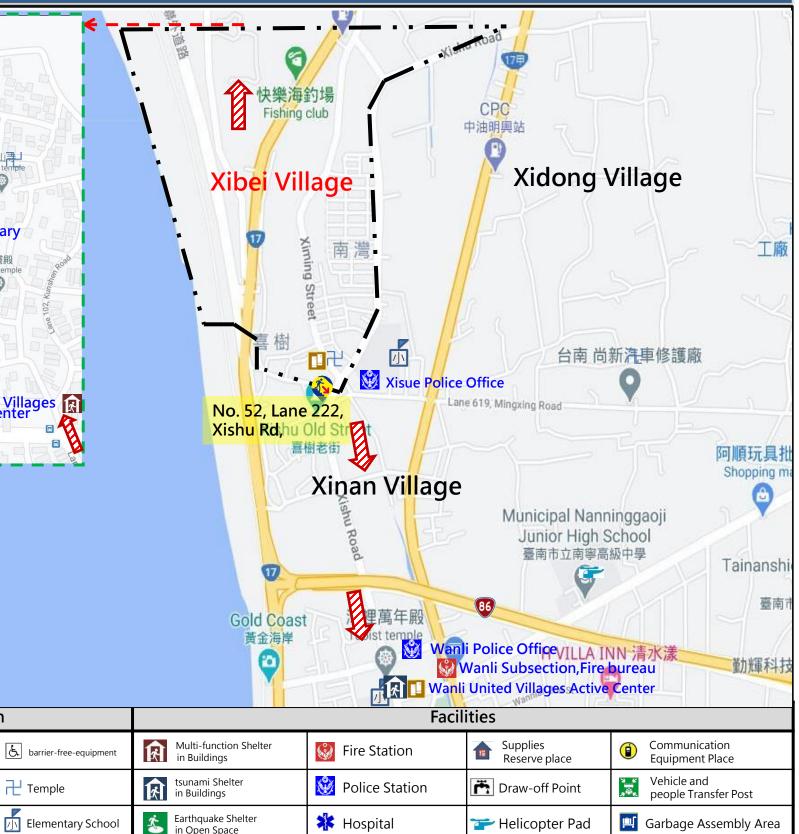

Sign

H Temple

Landmark

Inundation

**Detector Sensor** 

Air Defense Shelter

Evacuation Route

(震) Apply to Earthquake

Apply to
Typhoon & Flood

(海) Apply to Tsunami

(±) Apply to Mudslides

Road

17 Provincial Highway

Provincial Highway

Administrative

**District Line** 

Vil. Dividing

86 Expressway

eg.

海岛

Sand Bag

Placing Location

Emergency

Rescuing

Operation Center

**Equipment Place** 

Disabled welfare

organization

Senior Welfare

Organization