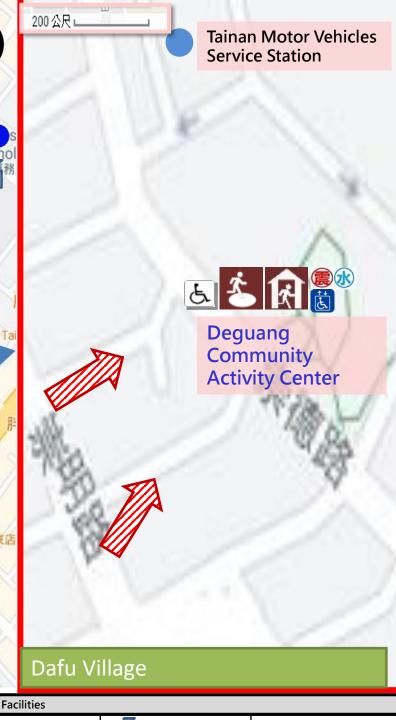

## Disaster Evacuation Map of Dafu Vil., East Dist., Tainan City

Multi-function

outdoor Shelter

barrier-free-

equipment

Apply to Tsunami

Apply to Mudslides

Vil. dividing line

Townships(county

cities ,districts)dividing

Landmark

Accessible Elevayor

Sand bag placing

location

Official

Department

**Supplies Reserve Elementary School** draw-off point Vehicle and people's Helicopter Pad Junior high school transfer post Garbage Apply to Flood Temple assembly area Shelter **Equipment Location** Line

Disabled Welfare

Senior Welfare

Organization

Institution

Emergency

Rescuing Equipment Location

**Operation Center**