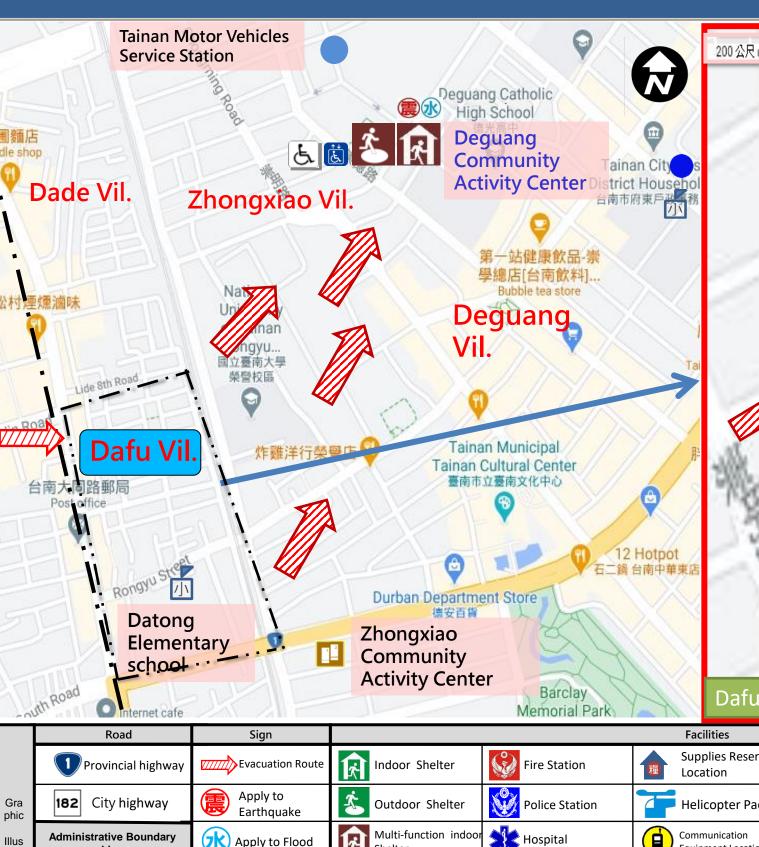

## Disaster Evacuation Map of Dafu Vil., East Dist., Tainan City

Multi-function

outdoor Shelter

barrier-free-

equipment

Apply to Tsunami

Apply to Mudslides

Vil. dividing line

Townships(county

cities ,districts)dividing

Landmark

Accessible Elevayor

Sand bag placing

location

Official

Department

**Supplies Reserve Elementary School** draw-off point Vehicle and people's Helicopter Pad Junior high school transfer post Garbage Apply to Flood Temple assembly area Shelter **Equipment Location** Line

Disabled Welfare

Senior Welfare

Organization

Institution

Emergency

Rescuing Equipment Location

**Operation Center**