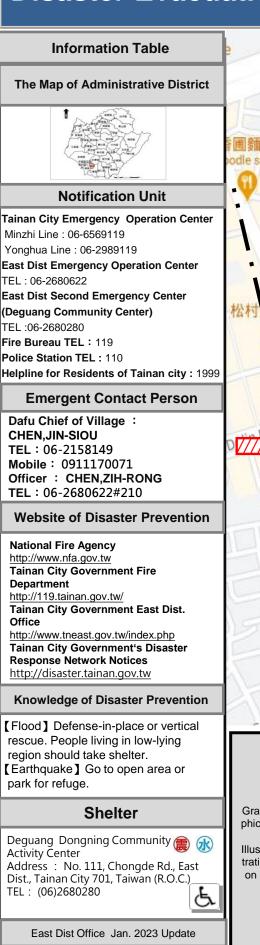

## Disaster Evacuation Map of Dafu Vil., East Dist., Tainan City

Multi-function

outdoor Shelter

barrier-free-

equipment

Apply to Tsunami

Apply to Mudslides

Vil. dividing line

Townships(county

cities ,districts)dividing

Landmark

Accessible Elevayor

Sand bag placing

location

Official

Department

**Supplies Reserve Elementary School** draw-off point Vehicle and people's Helicopter Pad Junior high school transfer post Garbage Apply to Flood Temple assembly area Shelter **Equipment Location** Line

Disabled Welfare

Senior Welfare

Organization

Institution

Emergency

Rescuing Equipment Location

**Operation Center**