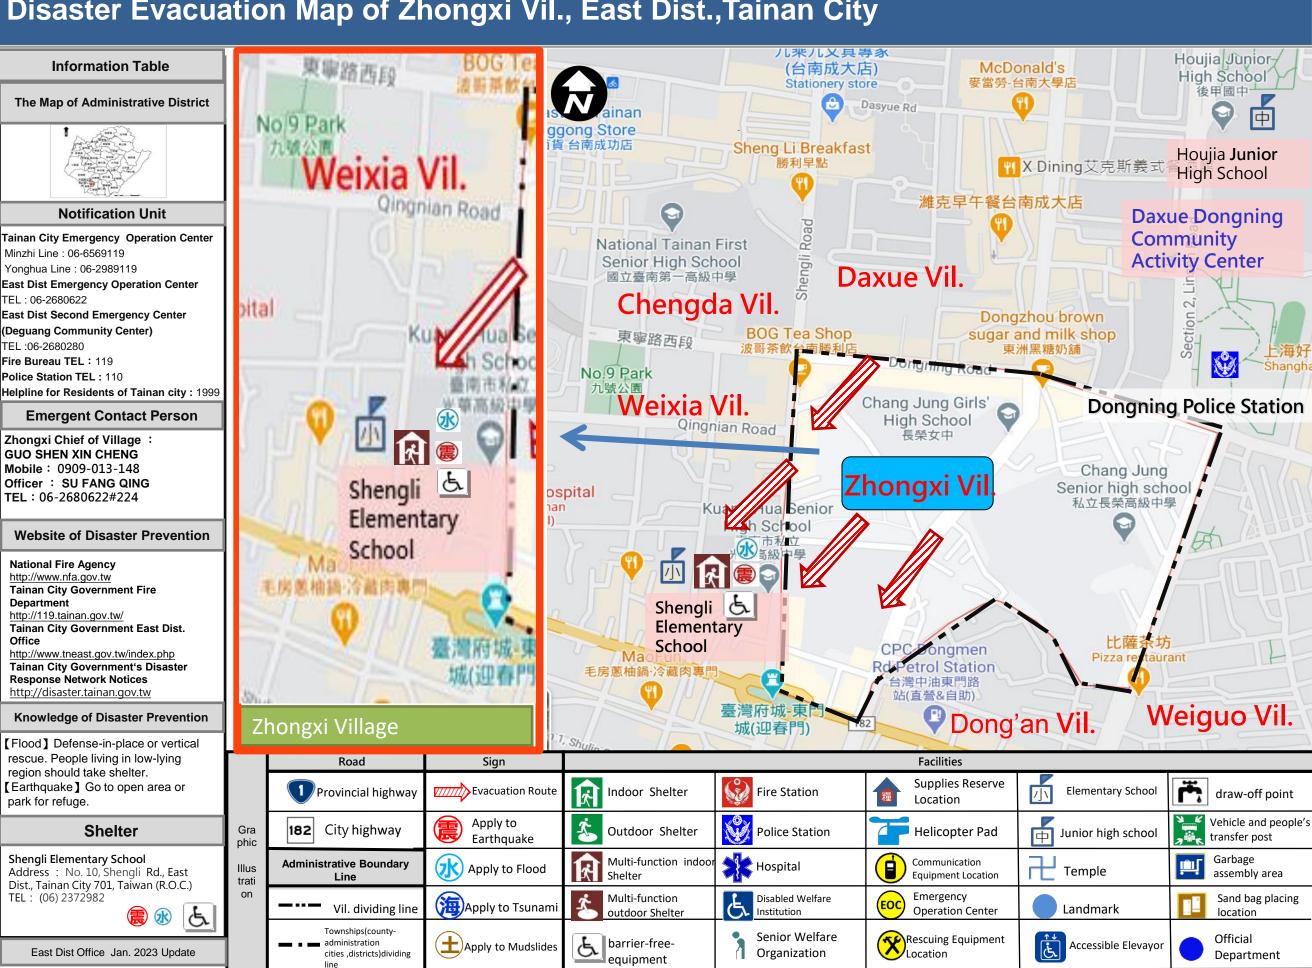

# Disaster Evacuation Map of Zhongxi Vil., East Dist., Tainan City

## The Map of Administrative District

Tainan City Emergency Operation Center

Minzhi Line: 06-6569119 Yonghua Line: 06-2989119

East Dist Emergency Operation Center

TEL: 06-2680622

(Deguang Community Center)

Fire Bureau TEL: 119 Police Station TEL: 110

Helpline for Residents of Tainan city: 1999

**GUO SHEN XIN CHENG** Mobile: 0909-013-148 Officer: SU FANG QING TEL: 06-2680622#224

http://www.nfa.gov.tw

**Tainan City Government Fire** Department

http://www.tneast.gov.tw/index.php

**Tainan City Government's Disaster Response Network Notices** 

[Flood] Defense-in-place or vertical rescue. People living in low-lying region should take shelter. [Earthquake] Go to open area or park for refuge.

Address: No. 10, Shengli Rd., East Dist., Tainan City 701, Taiwan (R.O.C.)

TEL: (06) 2372982