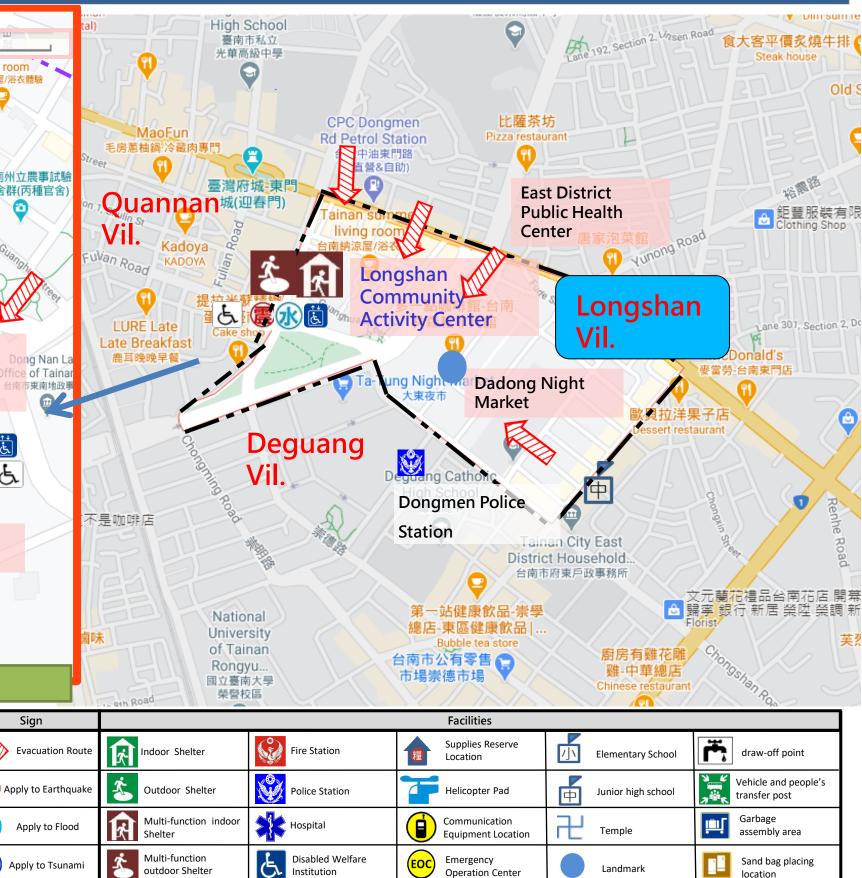

## **Shelter**

Longshan Community Activity Center Address: No.311, Ln. 114, Sec. 1, Linsen Rd., East Dist., Tainan City 701010, Taiwan (R.O.C.)City 701016, Taiwan (R.O.C.)

TEL: (06) 2352746

East Dist Office Jan. 2024 Update

Provincial highway

City highway

Vil. dividing line

cities .districts)dividing line

Apply to Mudslides

barrier-free-equipment

Administrative Boundary

Line

administration

182

Gra

Illus

Rescuing Equipment

Location

Accessible Elevayor

Official Department

Senior Welfare

Organization