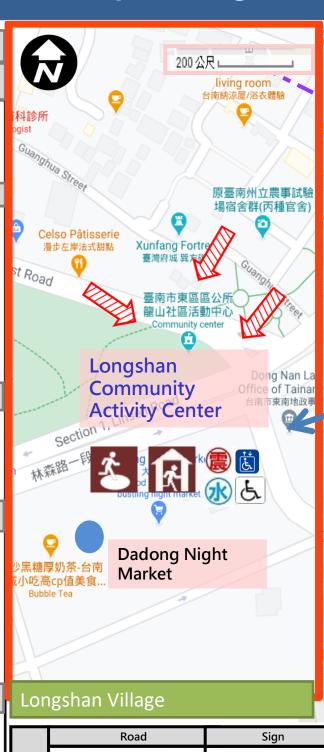

## **Shelter**

Longshan Community Activity Center Address: No.311, Ln. 114, Sec. 1, Linsen Rd., East Dist., Tainan City 701010, Taiwan (R.O.C.)City 701016, Taiwan (R.O.C.)

TEL: (06) 2352746

East Dist Office Jan. 2024 Update